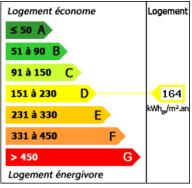

### Miscellaneous:

- single glazing and double glazing at the level of the verandas
- tile floor throughout
- central heating oil
- individual wastewater treatment in COINFORIVITY