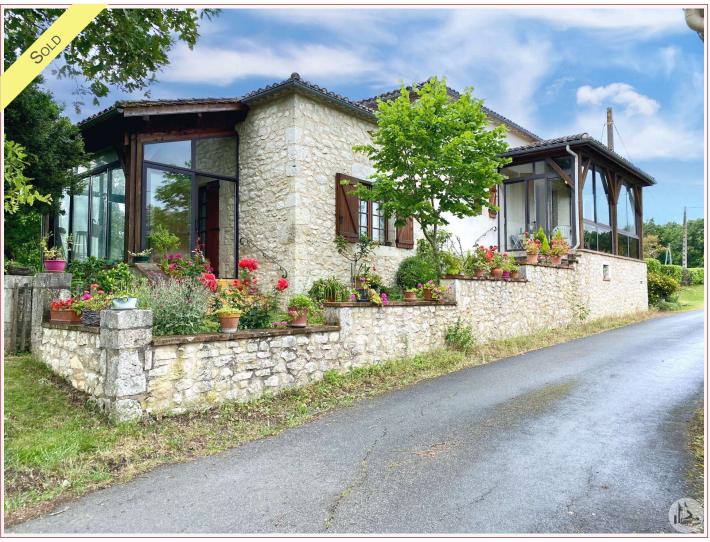

Work needed: Finitions / Décoration

Fireplace: Yes open hearth

**Built:** Not specified

Country house of about 90m2 of living space with 2 bedrooms, possibility of extension, barn with garage and ground around of over 4 acres with two ponds.

90 m<sup>2</sup> living

40 000 m<sup>2</sup>

- Castillonnès -12 Place Jasmin47330 Castillonnès

Tel: 05 53 40 22 69 castillonnes@valadie-immobilier.com

Price fees included

192 600 €

Agency fees: 7 % VAT included\* Price without fees: 180 000 €

## Dwelling house comprising:

- entry on the veranda (17m2) with on the veranda, a storage space,
- fully equipped kitchen -oven and dishwasher with open fireplace (32m2),

lounge/dining room (22,8m2),

- one bedroom (13,6m2),
- bathroom with basin, bidet, bath and window (5m2),
- hallway with closets,
- w. c independent with window,
- basement with sink, water supply to the washing machine, and boiler, and a cellar (70m2),

#### Outside:

- Shelter to the rear with access to the basement and access to the house, ideal for an expansion, roof refollow on this part here, however, old piggery-suite (60m2),
- barn with garage space, portal manual, and part with point water and electricity, the former studio (280m2 approx)
- two ponds
- Walnut
- well more functional