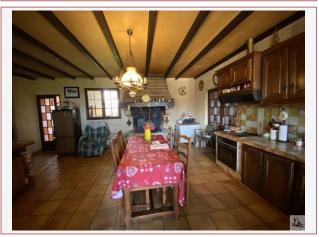

## Dwelling house comprising:

- entry on the veranda (17m2) with on the veranda, a storage space,
- fully equipped kitchen -oven and dishwasher with open fireplace (32m2),

lounge/dining room (22,8m2),

- one bedroom (13,6m2),
- bathroom with basin, bidet, bath and window (5m2),
- hallway with closets,
- w. c independent with window,
- basement with sink, water supply to the washing machine, and boiler, and a cellar (70m2),