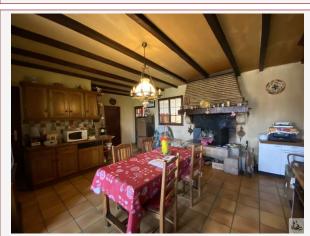

## Dwelling house comprising:

- entry on the veranda (17m2) with on the veranda, a storage space,
- fully equipped kitchen -oven and dishwasher with open fireplace (32m2),

lounge/dining room (22,8m2),

- one bedroom (13,6m2),
- bathroom with basin, bidet, bath and window (5m2),
- hallway with closets,
- w. c independent with window,
- basement with sink, water supply to the washing machine, and boiler, and a cellar (70m2),