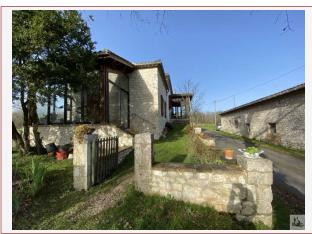

#### Outside:

- Shelter to the rear with access to the basement and access to the house, ideal for an expansion, roof refollow on this part here, however, old piggery-suite (60m2),
- barn with garage space, portal manual, and part with point water and electricity, the former studio (280m2 approx)
- two ponds
- Walnut
- well more functional