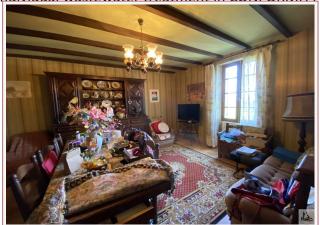

## Dwelling house comprising:

- entry on the veranda (17m2) with on the veranda, a storage space,
- fully equipped kitchen -oven and dishwasher with open fireplace (32m2),

lounge/dining room (22,8m2),

- one bedroom (13,6m2),
- bathroom with basin, bidet, bath and window (5m2),
- hallway with closets,
- w. c independent with window,
- basement with sink, water supply to the washing machine, and boiler, and a cellar (70m2),