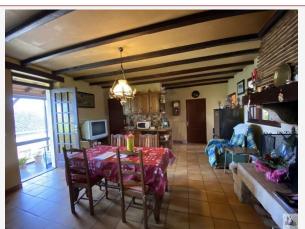

## Dwelling house comprising:

- entry on the veranda (17m2) with on the veranda, a storage space,
- fully equipped kitchen -oven and dishwasher with open fireplace (32m2),

lounge/dining room (22,8m2),

- one bedroom (13,6m2),
- bathroom with basin, bidet, bath and window (5m2),
- hallway with closets,
- w. c independent with window,
- basement with sink, water supply to the washing machine, and boiler, and a cellar (70m2),