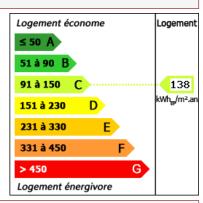

## **DETAILS**

Land surface: 88186 m<sup>2</sup>

Number of bedrooms: 4

Number of levels: 1

Type of heating: Fuel oil

Drainage/sewage: Pit all waters

Swimming pool: No

Ground floor living: No

Work needed: No work

Fireplace: Yes open hearth

**Built:** Not specified

Mansion on cellar, eighteenth located in the countryside between Monflanquin and Villereal, stone, quality renovation of 380 m2 hab. approx., outbuilding at home, barn, stables. independent. Dominant view. 8.7 ha.