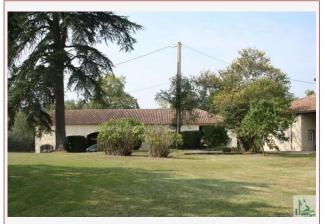

Work needed: No work

Fireplace: Yes open hearth

**Built:** Not specified

Mansion on cellar, eighteenth located in the countryside between Monflanquin and Villereal, stone, quality renovation of 380 m2 hab. approx., outbuilding at home, barn, stables. independent. Dominant view. 8.7 ha.

## • Description ref n°478 •

Master house of character, with exposed stone, recent renovation of quality it is at the end of a private road in the middle of his land. Charming house offering comfort and brightness. It consists of a large entrance hall through with a wooden staircase leading upstairs with a dressing room toilet, kitchen of 40 m2, large stone fireplace, living room of 40 m2 with a kitchen equipped with a stove fireplace, forming large room 35 m2 dining room and office with a staircase leading to the master bedroom. a room to finish decorating of 27 m2 with large fireplace. Floor: a distribution hall: a large bedroom with en suite bathroom wc dressing room, an office. hall to a bathroom toilet that serves 3 bedrooms, Three large cellars under the house with access to the same level on the east side of the house, we find the central heating boiler and oil tank. Outbuildings: Building with two bread ovens attached to the house by a porch (possibility of extension). A stone barn adjoining stable and not at home. Roof in very good condition.All on a plot of 8.7 hectares approx.