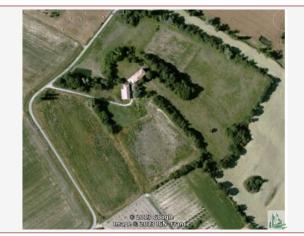

## **DETAILS**

Land surface: 88186 m<sup>2</sup>

Number of bedrooms: 4

Number of levels: 1

Type of heating: Fuel oil

Drainage/sewage: Pit all waters

Swimming pool: No

Ground floor living: No

Work needed: No work

Fireplace: Yes open hearth

**Built:** Not specified

Mansion on cellar, eighteenth located in the countryside between Monflanquin and Villereal, stone, quality renovation of 380 m2 hab. approx., outbuilding at home, barn, stables. independent. Dominant view. 8.7 ha.

380 m<sup>2</sup> living

88 186 m<sup>2</sup>

- Villeréal -17 place de la Halle 47210 Villeréal

Tel: 05 53 36 08 27 villereal@valadie-immobilier.com

Price fees included

795 000 €

Agency fees: 6 % VAT included\*
Price without fees: 750 000 €

## • Description ref n°478 •

Master house of character, with exposed stone, recent renovation of quality it is at the end of a private road in the middle of his land. Charming house offering comfort and brightness. It consists of a large entrance hall through with a wooden staircase leading upstairs with a dressing room toilet, kitchen of 40 m2, large stone fireplace, living room of 40 m2 with a kitchen equipped with a stove fireplace, forming large room 35 m2 dining room and office with a staircase leading to the master bedroom. a room to finish decorating of 27 m2 with large fireplace. Floor: a distribution hall: a large bedroom with en suite bathroom wc dressing room, an office. hall to a bathroom toilet that serves 3 bedrooms, Three large cellars under the house with access to the same level on the east side of the house, we find the central heating boiler and oil tank. Outbuildings: Building with two bread ovens attached to the house by a porch (possibility of extension). A stone barn adjoining stable and not at home. Roof in very good condition.All on a plot of 8.7 hectares approx.