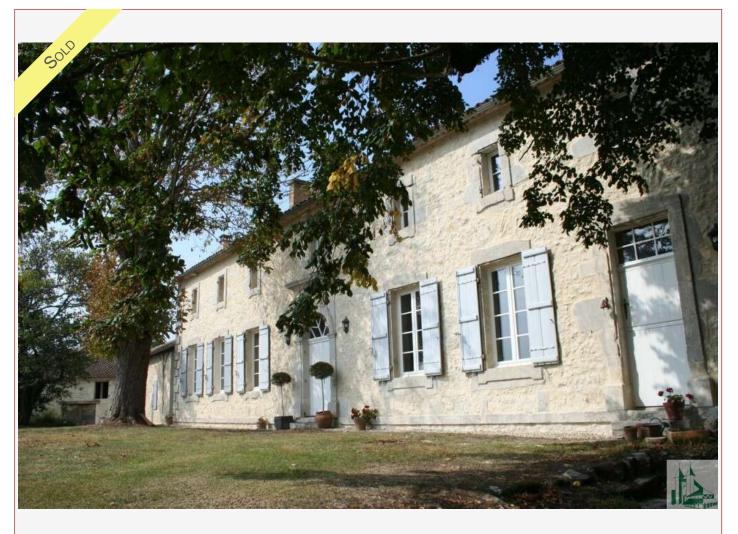

Work needed: No work

Fireplace: Yes open hearth

**Built:** Not specified

Mansion on cellar, eighteenth located in the countryside between Monflanquin and Villereal, stone, quality renovation of 380 m2 hab. approx., outbuilding at home, barn, stables. independent. Dominant view. 8.7 ha.

## • Description ref n°478 •

Master house of character, with exposed stone, recent renovation of quality it is at the end of a private road in the middle of his land. Charming house offering comfort and brightness. It consists of a large entrance hall through with a wooden staircase leading upstairs with a dressing room toilet, kitchen of 40 m2, large stone fireplace, living room of 40 m2 with a kitchen equipped with a stove fireplace, forming large room 35 m2 dining room and office with a staircase leading to the master bedroom. a room to finish decorating of 27 m2 with large fireplace. Floor: a distribution hall: a large bedroom with en suite bathroom wc dressing room, an office. hall to a bathroom toilet that serves 3 bedrooms, Three large cellars under the house with access to the same level on the east side of the house, we find the central heating boiler and oil tank. Outbuildings: Building with two bread ovens attached to the house by a porch (possibility of extension). A stone barn adjoining stable and not at home. Roof in very good condition.All on a plot of 8.7 hectares approx.