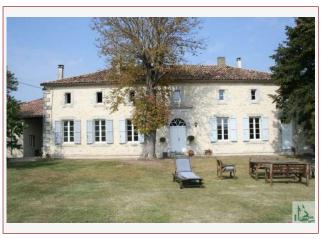

Work needed: No work

Fireplace: Yes open hearth

**Built:** Not specified

Mansion on cellar, eighteenth located in the countryside between Monflanquin and Villereal, stone, quality renovation of 380 m2 hab. approx., outbuilding at home, barn, stables. independent. Dominant view. 8.7 ha.

## • Description ref n°478 •

Master house of character, with exposed stone, recent renovation of quality it is at the end of a private road in the middle of his land. Charming house offering comfort and brightness. It consists of a large entrance hall through with a wooden staircase leading upstairs with a dressing room toilet, kitchen of 40 m2, large stone fireplace, living room of 40 m2 with a kitchen equipped with a stove fireplace, forming large room 35 m2 dining room and office with a staircase leading to the master bedroom. a room to finish decorating of 27 m2 with large fireplace. Floor: a distribution hall: a large bedroom with en suite bathroom wc dressing room, an office. hall to a bathroom toilet that serves 3 bedrooms, Three large cellars under the house with access to the same level on the east side of the house, we find the central heating boiler and oil tank. Outbuildings: Building with two bread ovens attached to the house by a porch (possibility of extension). A stone barn adjoining stable and not at home. Roof in very good condition.All on a plot of 8.7 hectares approx.