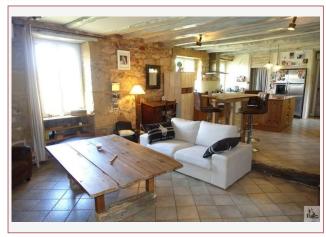

Work needed: Second work

Fireplace: Yes closed hearth

**Built:** Not specified

12 min South of Sarlat, a charming property with a renovated house of about 90 m2, a barn of about 40 m2 on the ground, offering expansion opportunities, field 9456 m2 with views of the countryside .

#### Rez of garden:

Cellar of 55 m2.

Beautiful piece to live of character with exposed stones and beams of approximately 50 m2 (Living room with fireplace, dining room-kitchen), Storeroom, WC. Top floor(35m2 approximately with sloping ceilings): 2 rooms, a room water with WC, make-clearance.