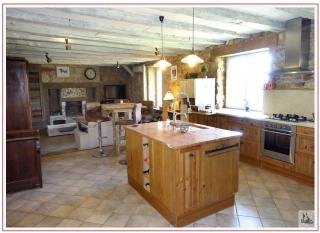

#### Rez of garden:

Cellar of 55 m2.

Beautiful piece to live of character with exposed stones and beams of approximately 50 m2 (Living room with fireplace, dining room-kitchen), Storeroom, WC. Top floor(35m2 approximately with sloping ceilings): 2 rooms, a room water with WC, make-clearance.