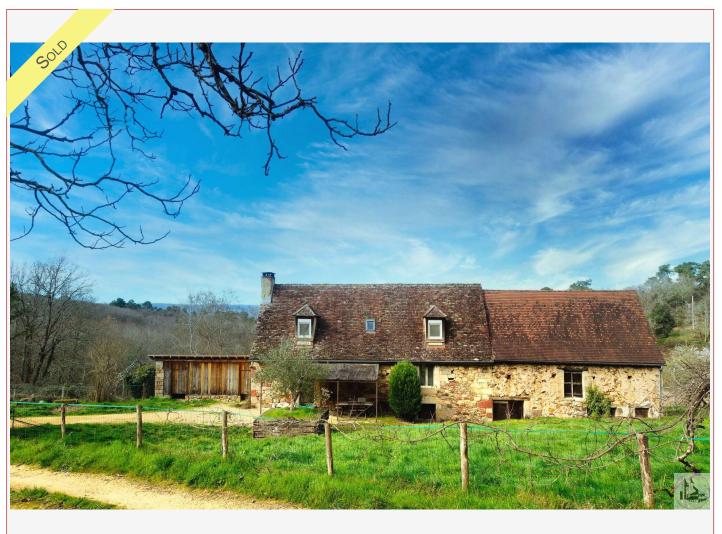

Work needed: Second work

Fireplace: Yes closed hearth

**Built:** Not specified

12 min South of Sarlat, a charming property with a renovated house of about 90 m2, a barn of about 40 m2 on the ground, offering expansion opportunities, field 9456 m2 with views of the countryside .

80 m<sup>2</sup> living

9 456 m<sup>2</sup>

- Sarlat -22 Avenue Thiers 24200 Sarlat-la-Canéda

Tel: 05 53 28 94 22 sarlat@valadie-immobilier.com

Price fees included

165 850 €

Agency fees: 7 % VAT included\*
Price without fees: 155 000 €

#### Rez of garden:

Cellar of 55 m2.

Beautiful piece to live of character with exposed stones and beams of approximately 50 m2 (Living room with fireplace, dining room-kitchen), Storeroom, WC. Top floor(35m2 approximately with sloping ceilings): 2 rooms, a room water with WC, make-clearance.

Attached barn of about 40 m2 on the ground, usable on 2 levels.

Appenti wood adjacent to the barn.

Dependency-shelter gardens.

Double glazing

Heating clim reversible and chimney insert.