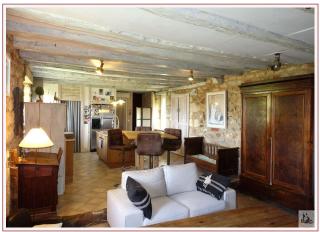

#### Rez of garden:

Cellar of 55 m2.

Beautiful piece to live of character with exposed stones and beams of approximately 50 m2 (Living room with fireplace, dining room-kitchen), Storeroom, WC. Top floor(35m2 approximately with sloping ceilings): 2 rooms, a room water with WC, make-clearance.