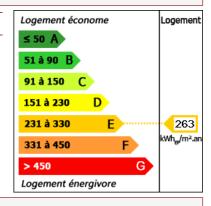

## Agence Immobilière Valadié

Professionnels de la transaction immobilière depuis 1960

Ref: 4785

• House - Sarlat-la-Canéda •



#### **DETAILS**

Land surface: 9456 m<sup>2</sup>

Number of bedrooms: 2

Number of levels: 1

Type of heating: Wood + Electric

Drainage/sewage: Septic tank

Swimming pool: No

Ground floor living: No

Work needed: Second work

Fireplace: Yes closed hearth

**Built:** Not specified



12 min South of Sarlat, a charming property with a renovated house of about 90 m2, a barn of about 40 m2 on the ground, offering expansion opportunities, field 9456 m2 with views of the countryside .

80 m<sup>2</sup> living

9 456 m<sup>2</sup>

- Sarlat -22 Avenue Thiers 24200 Sarlat-la-Canéda

Tel: 05 53 28 94 22 sarlat@valadie-immobilier.com

Price fees included

165 850 €

Agency fees: 7 % VAT included\*
Price without fees: 155 000 €

\*The agency fees are entirely at the cost of the purchaser

Non-binding document



# Agence Immobilière Valadié

Professionnels de la transaction immobilière depuis 1960

### • Description ref n°4785 •

#### Rez of garden:

Cellar of 55 m2.

Beautiful piece to live of character with exposed stones and beams of approximately 50 m2 (Living room with fi