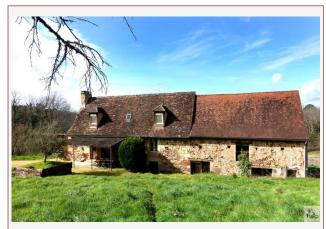

Work needed: Second work

Fireplace: Yes closed hearth

**Built:** Not specified

12 min South of Sarlat, a charming property with a renovated house of about 90 m2, a barn of about 40 m2 on the ground, offering expansion opportunities, field 9456 m2 with views of the countryside .

80 m<sup>2</sup> living

9 456 m<sup>2</sup>

- Sarlat -22 Avenue Thiers 24200 Sarlat-la-Canéda

Tel: 05 53 28 94 22 sarlat@valadie-immobilier.com

Price fees included

165 850 €

Agency fees: 7 % VAT included\*
Price without fees: 155 000 €