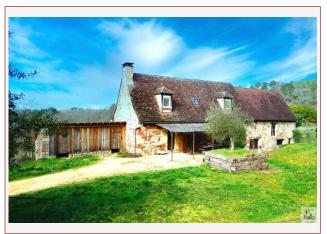

Work needed: Second work

Fireplace: Yes closed hearth

**Built:** Not specified

12 min South of Sarlat, a charming property with a renovated house of about 90 m2, a barn of about 40 m2 on the ground, offering expansion opportunities, field 9456 m2 with views of the countryside .

80 m<sup>2</sup> living

9 456 m<sup>2</sup>

- Sarlat -22 Avenue Thiers 24200 Sarlat-la-Canéda

Tel: 05 53 28 94 22 sarlat@valadie-immobilier.com

Price fees included

165 850 €

Agency fees: 7 % VAT included\*
Price without fees: 155 000 €

Attached barn of about 40 m2 on the ground, usable on 2 levels.

Appenti wood adjacent to the barn.

Dependency-shelter gardens.

Double glazing

Heating clim reversible and chimney insert.