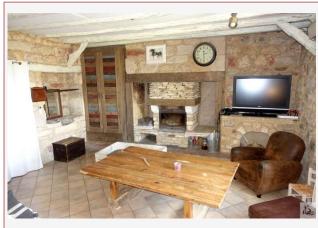

#### Rez of garden:

Cellar of 55 m2.

Beautiful piece to live of character with exposed stones and beams of approximately 50 m2 (Living room with fireplace, dining room-kitchen), Storeroom, WC. Top floor(35m2 approximately with sloping ceilings): 2 rooms, a room water with WC, make-clearance.

Attached barn of about 40 m2 on the ground, usable on 2 levels.

Appenti wood adjacent to the barn.

Dependency-shelter gardens.

Double glazing

Heating clim reversible and chimney insert.