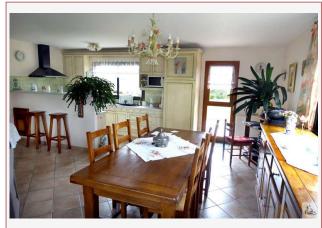

## • Description ref n°4829 •

Entry of 3.25 m2, WC 1.70, piece with living of 46 m2 with living room, dining room and open kitchen, chimney insert, a veranda of approximately 20 m2 , 1 room of 13 m2, bedroom 2 of 10.76 m2 , bathroom of 6 m2, a release of 5 m2, garage of 30 m2 communicating with the house, thus offering a possibility to create a third bedroom.