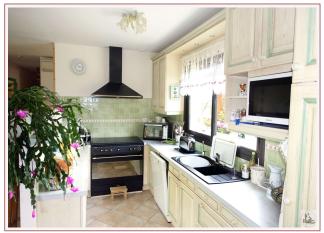

## • Description ref n°4829 •

Entry of 3.25 m2, WC 1.70, piece with living of 46 m2 with living room, dining room and open kitchen, chimney insert, a veranda of approximately 20 m2 , 1 room of 13 m2, bedroom 2 of 10.76 m2 , bathroom of 6 m2, a release of 5 m2, garage of 30 m2 communicating with the house, thus offering a possibility to create a third bedroom.

Heating: Electric radiator low consumption + fireplace insert.

Clim reversible Electric shutters Water softener

Shelters of garden type cottage Shelter garage