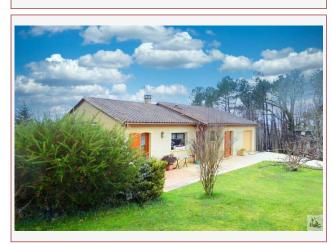

Work needed: No work

Fireplace: Yes closed hearth

**Built: 2002** 

In a nice environment in dominant position, house in perfect condition, piece to living of 46 m2, veranda, 2 bedrooms(possibility of a third bedroom),attached garage of 30 m2, landscaped grounds of 2922 m2 with