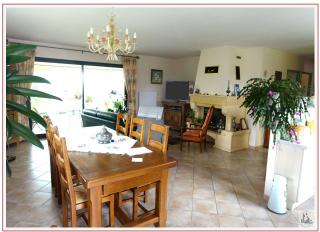

## • Description ref n°4829 •

Entry of 3.25 m2, WC 1.70, piece with living of 46 m2 with living room, dining room and open kitchen, chimney insert, a veranda of approximately 20 m2 , 1 room of 13 m2, bedroom 2 of 10.76 m2 , bathroom of 6 m2, a release of 5 m2, garage of 30 m2 communicating with the house, thus offering a possibility to create a third bedroom.