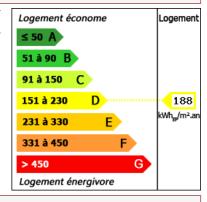

## **DETAILS**

Land surface: 2922 m<sup>2</sup>

Number of bedrooms: 2

Number of levels: 0

Type of heating: Wood + Electric

Drainage/sewage: Septic tank

Swimming pool: No

**Ground floor living:** Yes

Heating: Electric radiator low consumption + fireplace insert.

Clim reversible Electric shutters Water softener

Shelters of garden type cottage Shelter garage