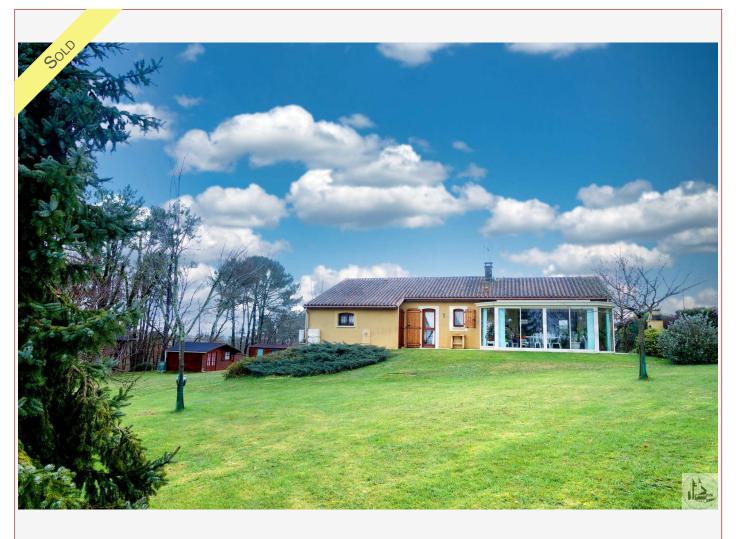

## Agence Immobilière Valadié

Professionnels de la transaction immobilière depuis 1960

Ref: 4829

• House - Sarlat-la-Canéda •

Work needed: No work

Fireplace: Yes closed hearth

**Built: 2002** 

In a nice environment in dominant position, house in perfect condition, piece to living of 46 m2, veranda, 2 bedrooms(possibility of a third bedroom),attached garage of 30 m2, landscaped grounds of 2922 m2 with

108 m<sup>2</sup> living

2 922 m<sup>2</sup>

- Sarlat -

22 Avenue Thiers 24200 Sarlat-la-Canéda

Tel: 05 53 28 94 22 sarlat@valadie-immobilier.com

Price fees included

197 950 €

Agency fees: 7 % VAT included\*

## • Description ref n°4829 •

Entry of 3.25 m2, WC 1.70, piece with living of 46 m2 with living room, dining room and open kitchen, chimney insert, a veranda of approximately 20 m2 , 1 room of 13 m2, bedroom 2 of 10.76 m2 , bathroom of 6 m2, a release of 5 m2, garage of 30 m2 communicating with the house, thus offering a possibility to create a third bedroom.