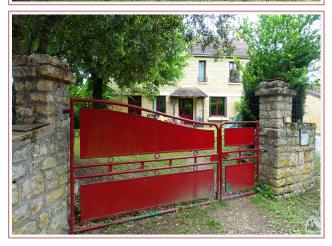

Work needed: Finitions / Décoration

Fireplace: Yes closed hearth

**Built:** 1960

To the South of Sarlat, is 450 metres from the village shops, nice house of 135 m2 in a situation slightly dominant , with a nice enclosed garden of about 300 m2, 3 rooms of which a parental room, garage, cellar.