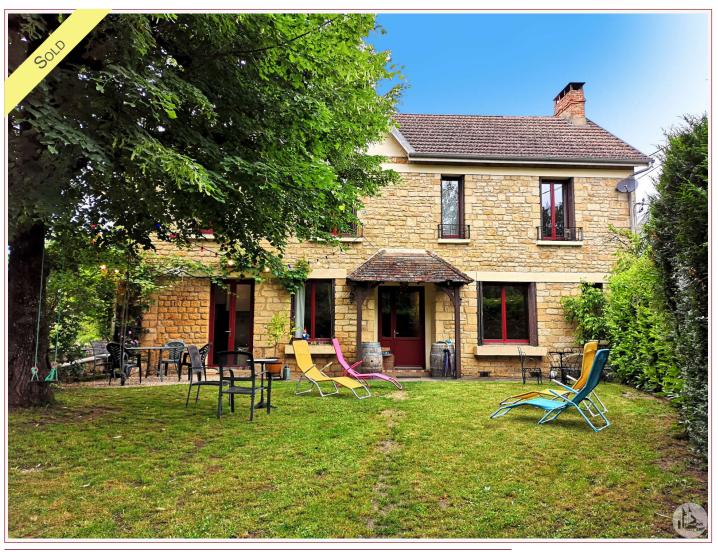

Work needed: Finitions / Décoration

Fireplace: Yes closed hearth

**Built:** 1960

To the South of Sarlat, is 450 metres from the village shops, nice house of 135 m2 in a situation slightly dominant , with a nice enclosed garden of about 300 m2, 3 rooms of which a parental room, garage, cellar.

135 m<sup>2</sup> living

385 m<sup>2</sup>

- Sarlat -22 Avenue Thiers 24200 Sarlat-la-Canéda

Tel: 05 53 28 94 22 sarlat@valadie-immobilier.com

Price fees included

212 930 €

Agency fees: 7 % VAT included\* Price without fees: 199 000 €