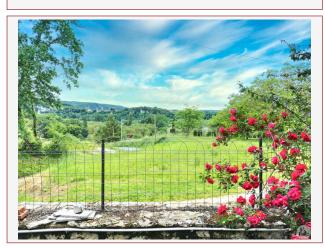

Work needed: Finitions / Décoration

Fireplace: Yes closed hearth

**Built:** 1960

To the South of Sarlat, is 450 metres from the village shops, nice house of 135 m2 in a situation slightly dominant , with a nice enclosed garden of about 300 m2, 3 rooms of which a parental room, garage, cellar.

## Situation 10 min South of Sarlat

Villages with shops at walking distance, (Supermarket, Bakery, Bar / Tabac/Press, Restaurants, post Office, Pharmacies, Doctors, ATM ...) schools, primary &