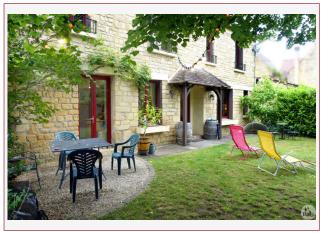

Work needed: Finitions / Décoration

Fireplace: Yes closed hearth

**Built:** 1960

To the South of Sarlat, is 450 metres from the village shops, nice house of 135 m2 in a situation slightly dominant , with a nice enclosed garden of about 300 m2, 3 rooms of which a parental room, garage, cellar.