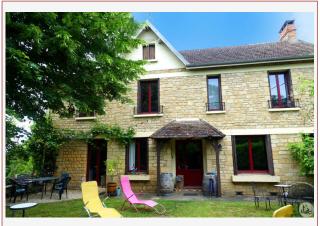

Work needed: Finitions / Décoration

Fireplace: Yes closed hearth

**Built:** 1960

To the South of Sarlat, is 450 metres from the village shops, nice house of 135 m2 in a situation slightly dominant , with a nice enclosed garden of about 300 m2, 3 rooms of which a parental room, garage, cellar.

135 m<sup>2</sup> living

385 m<sup>2</sup>

- Sarlat -22 Avenue Thiers 24200 Sarlat-la-Canéda

Tel: 05 53 28 94 22 sarlat@valadie-immobilier.com

Price fees included

212 930 €

Agency fees: 7 % VAT included\* Price without fees: 199 000 €