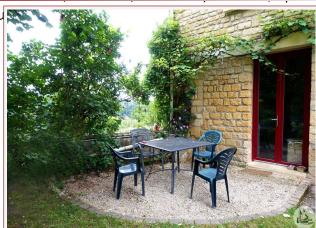

Work needed: Finitions / Décoration

Fireplace: Yes closed hearth

**Built:** 1960

To the South of Sarlat, is 450 metres from the village shops, nice house of 135 m2 in a situation slightly dominant , with a nice enclosed garden of about 300 m2, 3 rooms of which a parental room, garage, cellar.