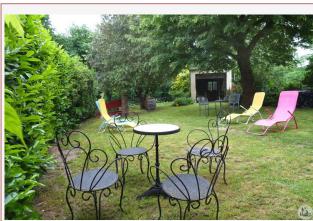

Work needed: Finitions / Décoration

Fireplace: Yes closed hearth

**Built:** 1960

To the South of Sarlat, is 450 metres from the village shops, nice house of 135 m2 in a situation slightly dominant , with a nice enclosed garden of about 300 m2, 3 rooms of which a parental room, garage, cellar.