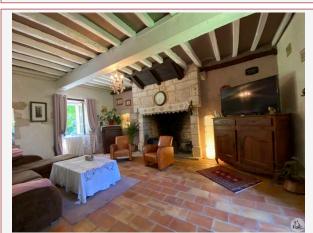

Door down to a wine cellar.

Lounge of 30m2 (4,67 x 6,48 m) large stone fireplace - terracotta tiled floors, exposed beams and stone walls. Dining room of 16,70m2 (3,71 x 4,51 m) with pellet wood burner-terracotta tiled floor.

Bedroom n°1 - 31 m2 (4,44 x 6,95 m)

Lino flooring ( wooden floor underneath), large stone fireplace, exposed beams and stone walls -

--Ensuite bathroom - 6.37 m2 (2.30 x 2,76 m ) with WC, Bath/ shower and wash basin – tiled floor.