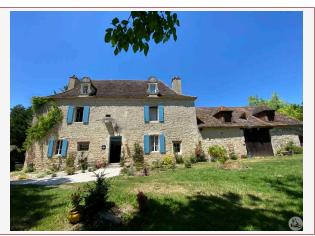

331 à 450 F

Logement énergivore

'Maison de Maître' style stone house- 5 bedrooms, large attached barn, small outbuilding and swimming pool- 6111m2 of land - Near the bastide village of Villereal

284 m<sup>2</sup> living

## • Description ref n°4964 •

This beautiful stone house offers over 284 m2 (3056ft2) of living space over 3 levels.

House - Ground floor --

The house consists of on the ground floor of an entrance hall - 10m2env.