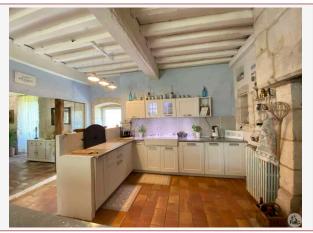

Large open planned equipped kitchen of 30,31m2 (4,67 x 6,47 m) with central island, large stone fireplace, exposed beams and stone walls- French door leading to the garden and pool area.

Laundry room or rear kitchen with boiler area of 24,50m2 (7 x 3,46 m)