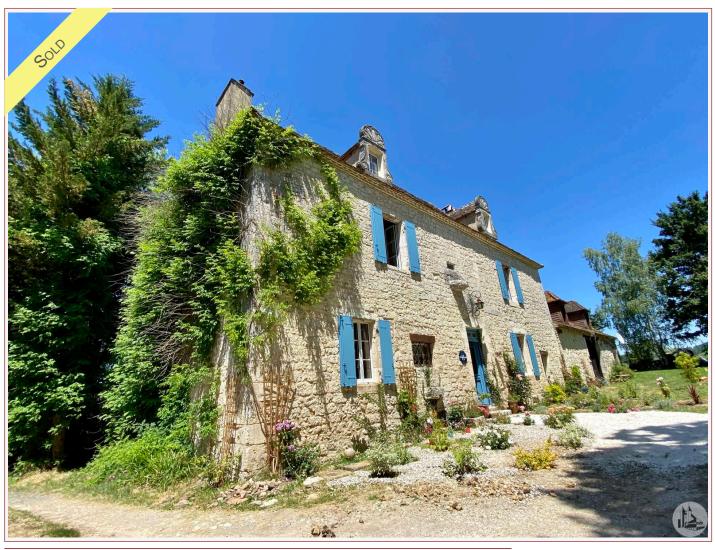

## Agence Immobilière Valadié

Professionnels de la transaction immobilière depuis 1960

Ref : 4964 • House - Villeréal •

331 à 450 F

Logement énergivore

'Maison de Maître' style stone house- 5 bedrooms, large attached barn, small outbuilding and swimming pool- 6111m2 of land - Near the bastide village of Villereal

284 m<sup>2</sup> living

## • Description ref n°4964 •

This beautiful stone house offers over 284 m2 (3056ft2) of living space over 3 levels.

House - Ground floor --

The house consists of on the ground floor of an entrance hall - 10m2env.