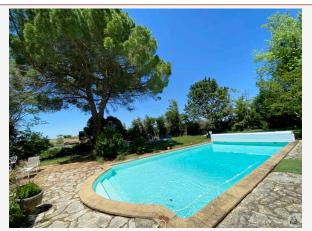

## **DETAILS**

Land surface: 6111 m<sup>2</sup>

Number of bedrooms: 5

Number of levels: 2

Type of heating: Fuel et bois

Drainage/sewage: Pit all waters

Swimming pool: Yes

Ground floor living: No

331 à 450 F

Logement énergivore

'Maison de Maître' style stone house- 5 bedrooms, large attached barn, small outbuilding and swimming pool- 6111m2 of land - Near the bastide village of Villereal

284 m<sup>2</sup> living