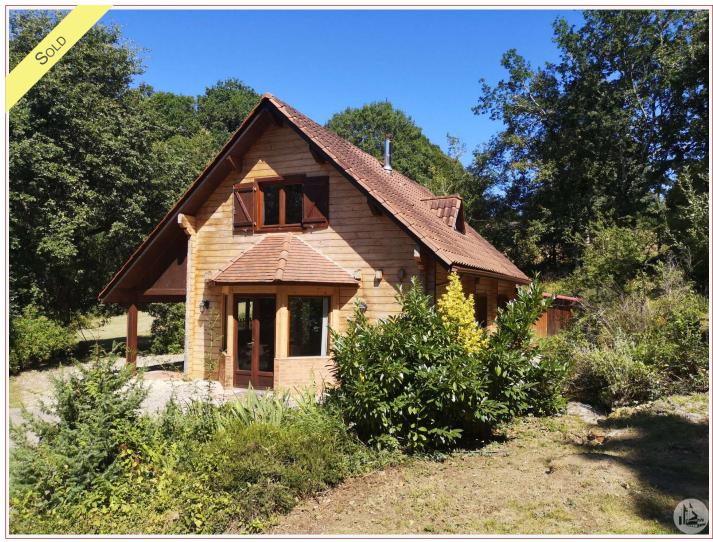

A few minutes from a village with shops, in a beautiful wooded environment, lovely wooden house with 3 bedrooms, including 1 on the ground floor, and its independent gîte with 1 bedroom.

5 592 m<sup>2</sup>

## • Description ref n°4993 •

Residential house : living Room of 29.62 m2 with wood stove , open kitchen of 7.67 m2, clearance of 1 m2, room of 11.79 with release of 5.88 m2, bathroom of 8.01 m2 with double washbasin, WC 1.5 m2. Upstairs : Address of 7 m2, 2 rooms of 16.75 m2, and 16.92, one with en-suite bathroom and WC. Boiler-room of 6.75 m2, storage room 6.72 m2.

Gîte : living room of 28.91 m2 with open kitchen, bedroom of 19.15 m2, room water with WC of 4.71 m2.

For the main house - green Roof on part of the home - hot water tank powered by solar panels and by the fuel and wood Heating fuel construction in 2001 - central Vacuum.