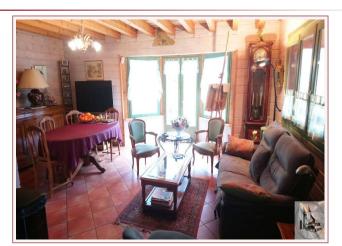

## • Description ref n°4993 •

Residential house : living Room of 29.62 m2 with wood stove , open kitchen of 7.67 m2, clearance of 1 m2, room of 11.79 with release of 5.88 m2, bathroom of 8.01 m2 with double washbasin, WC 1.5 m2. Upstairs : Address of 7 m2, 2 rooms of 16.75 m2, and 16.92, one with en-suite bathroom and WC. Boiler-room of 6.75 m2, storage room 6.72 m2.