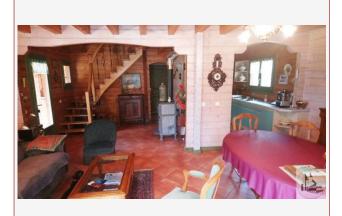

## • Description ref n°4993 •

Residential house : living Room of 29.62 m2 with wood stove , open kitchen of 7.67 m2, clearance of 1 m2, room of 11.79 with release of 5.88 m2, bathroom of 8.01 m2 with double washbasin, WC 1.5 m2. Upstairs : Address of 7 m2, 2 rooms of 16.75 m2, and 16.92, one with en-suite bathroom and WC. Boiler-room of 6.75 m2, storage room 6.72 m2.