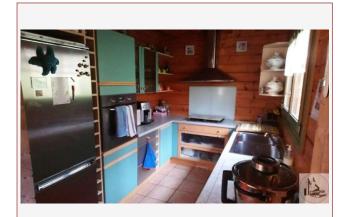

## • Description ref n°4993 •

Residential house : living Room of 29.62 m2 with wood stove , open kitchen of 7.67 m2, clearance of 1 m2, room of 11.79 with release of 5.88 m2, bathroom of 8.01 m2 with double washbasin, WC 1.5 m2. Upstairs : Address of 7 m2, 2 rooms of 16.75 m2, and 16.92, one with en-suite bathroom and WC. Boiler-room of 6.75 m2, storage room 6.72 m2.