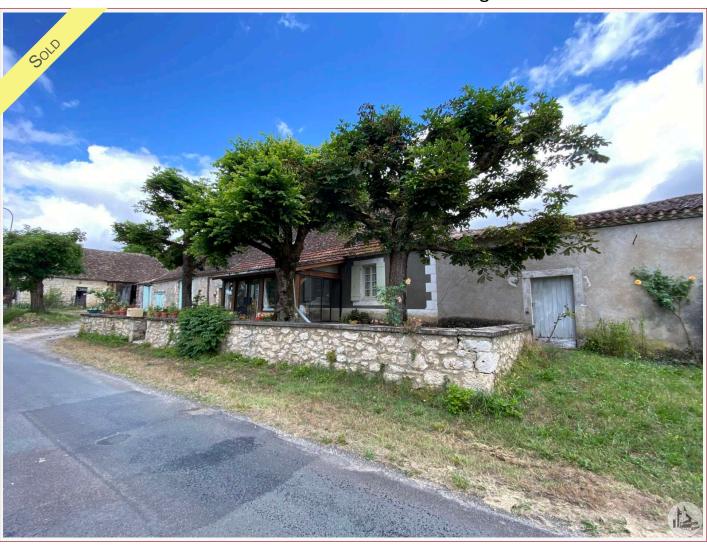

Work needed: Second work

Fireplace: Yes open hearth

**Built:** Not specified

On the outskirts of a lovely small quiet hamlet, old farmhouse consisting of a house of périgord and various outbuildings

83 m<sup>2</sup> living

## • Description ref n°4998 •

Old farmhouse consisting of a dwelling house and outbuildings.

- House of stone (type of périgord) with a veranda (to 13.93 m2), a kitchen (23.87 m2) with open fireplace, 2 bedrooms (22.58 m2 and 15,58 m2) with floor-to-floor, and a room to be used as a bedroom (10,37 m2) giving access to the laundry room (6,05 m2) and bathroom (2,97 m2), and w. c. electric Heating.

Attic to fit out (46 m2) is accessible by a staircase.

- -Attached to the house a dependence (called "cellar") with an old bread oven (46 m2).
- -Stone barn (244 m2) adjoining the main house.
- -Garage (14,38 m2) and a second stone barn (51 m2) adjoining the garage.
- -Ancient home périgourdine (78,19 m2), to be restored, with attached barn (36,7 m2). 2 barns.
- -Tobacco dryer.