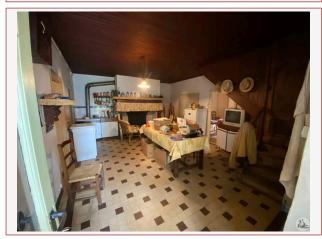

## • Description ref n°4998 •

Old farmhouse consisting of a dwelling house and outbuildings.

- House of stone (type of périgord) with a veranda (to 13.93 m2), a kitchen (23.87 m2) with open fireplace, 2 bedrooms (22.58 m2 and 15,58 m2) with floor-to-floor, and a room to be used as a bedroom (10,37 m2) giving access to the laundry room (6,05 m2) and bathroom (2,97 m2), and w. c. electric Heating.