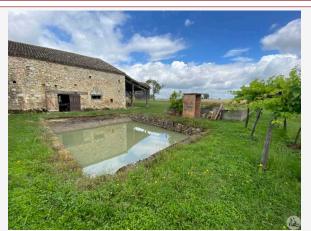

## **DETAILS**

Land surface: 1 ha

Number of bedrooms: 3

Number of levels: 0

Type of heating: Electric

**Drainage/sewage:** Septic tank

Swimming pool: No

Ground floor living: Yes

Restoration work will be necessary. But this set offers many possibilities for different projects.

The field enjoys a plot of 2000 m2 constructible.

Approximately 1.8 ha of extra land and the adjacent could be negotiated as a supplement.