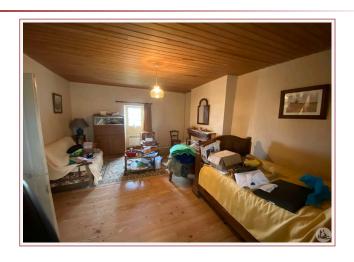

## • Description ref n°4998 •

Old farmhouse consisting of a dwelling house and outbuildings.

- House of stone (type of périgord) with a veranda (to 13.93 m2), a kitchen (23.87 m2) with open fireplace, 2 bedrooms (22.58 m2 and 15,58 m2) with floor-to-floor, and a room to be used as a bedroom (10,37 m2) giving access to the laundry room (6,05 m2) and bathroom (2,97 m2), and w. c. electric Heating.