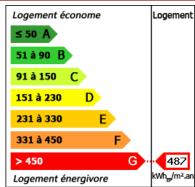

## **DETAILS**

Land surface: 1 ha

Number of bedrooms: 3

Number of levels: 0

Type of heating: Electric

**Drainage/sewage:** Septic tank

Swimming pool: No

Ground floor living: Yes