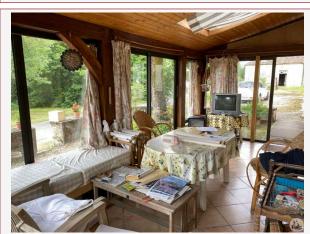

## • Description ref n°4998 •

Old farmhouse consisting of a dwelling house and outbuildings.

- House of stone (type of périgord) with a veranda (to 13.93 m2), a kitchen (23.87 m2) with open fireplace, 2 bedrooms (22.58 m2 and 15,58 m2) with floor-to-floor, and a room to be used as a bedroom (10,37 m2) giving access to the laundry room (6,05 m2) and bathroom (2,97 m2), and w. c. electric Heating.