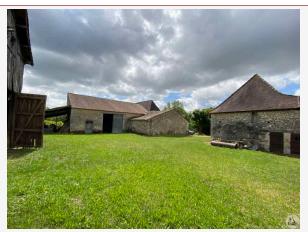

Attic to fit out (46 m2) is accessible by a staircase.

- -Attached to the house a dependence (called "cellar") with an old bread oven (46 m2).
- -Stone barn (244 m2) adjoining the main house.
- -Garage (14,38 m2) and a second stone barn (51 m2) adjoining the garage.
- -Ancient home périgourdine (78,19 m2), to be restored, with attached barn (36,7 m2). 2 barns.
- -Tobacco dryer.

Restoration work will be necessary. But this set offers many possibilities for different projects.

The field enjoys a plot of 2000 m2 constructible.

Approximately 1.8 ha of extra land and the adjacent could be negotiated as a supplement.