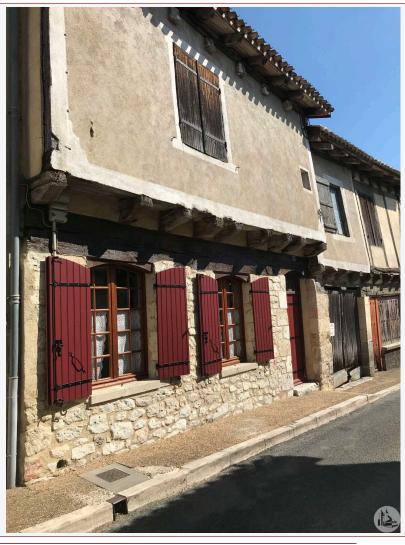

Logement énergivore

A beautiful medieval stone house, to finish the restore in the centre of Villeréal. A courtyard to the rear of the house.

### • Description ref n°5026 •

This medieval home includes:

- An entrance from the street into a large living/dining room 61.3 m2 approximately, tiled flooring, half-timbered apparent, and a stone fireplace.
- An open kitchen of 12 m2, tiled flooring. equipped with a sink, cooking plate induction, extractor hood, oven, cupboards high and low.
- A clearance of 3.6 m2, tiled floor
- a room of 30 m2 with direct access onto the courtyard through a door window.
- a bathroom of 6.5 m2 (washbasin, bath, shower, toilet), tiled flooring and tiled walls.