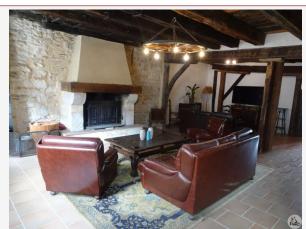

### • Description ref n°5026 •

This medieval home includes:

- An entrance from the street into a large living/dining room 61.3 m2 approximately, tiled flooring, half-timbered apparent, and a stone fireplace.
- An open kitchen of 12 m2, tiled flooring. equipped with a sink, cooking plate induction, extractor hood, oven, cupboards high and low.
- A clearance of 3.6 m2, tiled floor
- a room of 30 m2 with direct access onto the courtyard through a door window.
- a bathroom of 6.5 m2 (washbasin, bath, shower, toilet), tiled flooring and tiled walls.