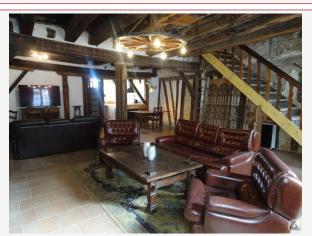

### • Description ref n°5026 •

This medieval home includes:

- An entrance from the street into a large living/dining room 61.3 m2 approximately, tiled flooring, half-timbered apparent, and a stone fireplace.
- An open kitchen of 12 m2, tiled flooring. equipped with a sink, cooking plate induction, extractor hood, oven, cupboards high and low.
- A clearance of 3.6 m2, tiled floor
- a room of 30 m2 with direct access onto the courtyard through a door window.
- a bathroom of 6.5 m2 (washbasin, bath, shower, toilet), tiled flooring and tiled walls.

Many old elements : chimney, half-timbering, stone walls...

Wood joinery for the most part double glazed.

No central heating system.

Insulation by glass wool between the floor and the walls.

A lovely inner courtyard A garage 13m X 3m.