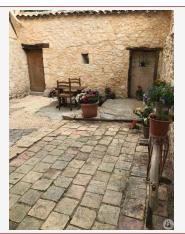

Many old elements : chimney, half-timbering, stone walls...

Wood joinery for the most part double glazed.

No central heating system.

Insulation by glass wool between the floor and the walls.

A lovely inner courtyard A garage 13m X 3m.