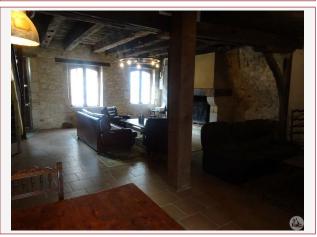

### • Description ref n°5026 •

This medieval home includes:

- An entrance from the street into a large living/dining room 61.3 m2 approximately, tiled flooring, half-timbered apparent, and a stone fireplace.
- An open kitchen of 12 m2, tiled flooring. equipped with a sink, cooking plate induction, extractor hood, oven, cupboards high and low.
- A clearance of 3.6 m2, tiled floor
- a room of 30 m2 with direct access onto the courtyard through a door window.
- a bathroom of 6.5 m2 (washbasin, bath, shower, toilet), tiled flooring and tiled walls.

Many old elements : chimney, half-timbering, stone walls...

Wood joinery for the most part double glazed.

No central heating system.

Insulation by glass wool between the floor and the walls.

A lovely inner courtyard A garage 13m X 3m.