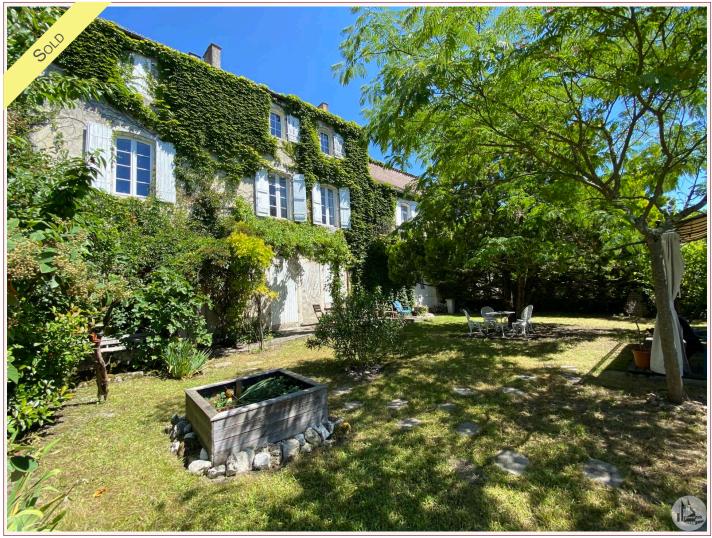

Charming maison de maître property 485 m2 with main house, 2nd house and Loft appartement Garden, terrace, courtyard and garage. Located in the heart of a medieval village. - Fabulous commercial property or family home

## • Description ref n°5066 •

Character property consisting of 485 m2of living space with main house, 2nd house or cottage and Loft. 8 bedrooms.

Garden, terrace, courtyard and garage, located in the heart of a medieval village close to Bergerac.