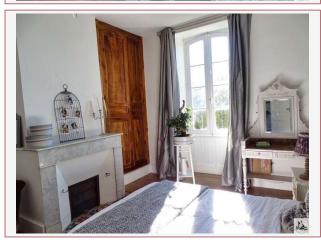

## 1st floor of the main house :

Bedroom n° 1 - master bedroom 25m2 with beautiful authentic fitted wardrobes, ensuite bathroom of 20m2 with bath, shower, WC and basin – built in wardrobes. Wooden floors, original fireplace .

Bedroom n°2 - 19m2 with adjacente bathroom f of 13m2 with bath, shower, basin and WC - tiled flooring. - dressing room

Bedroom n° 3 10,80m2 - parquet floor

The main house is heated by oil central heating