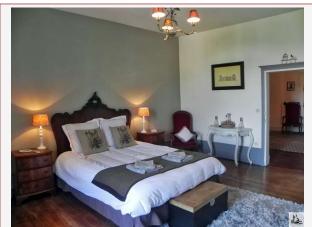

## 1st floor of the main house :

Bedroom n° 1 - master bedroom 25m2 with beautiful authentic fitted wardrobes, ensuite bathroom of 20m2 with bath, shower, WC and basin – built in wardrobes. Wooden floors, original fireplace .

Bedroom n°2 - 19m2 with adjacente bathroom f of 13m2 with bath, shower, basin and WC - tiled flooring. - dressing room

Bedroom n° 3 10,80m2 - parquet floor

The main house is heated by oil central heating