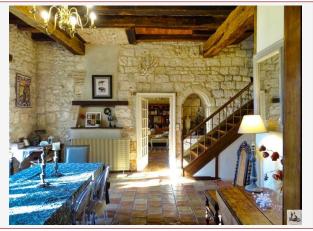

Beautiful decorated with many original features dating back to medieval times

Independent access to the 3 différent accommodations or they can joigned together

## - Main house of 185m2

The main house - ground floor : entrance, dining room and open kitchen equipped 56m2, island French doors that open onto the garden and courtyard behind.

Original tiled floor, beams and exposed stone walls, fireplace. Separate Wc