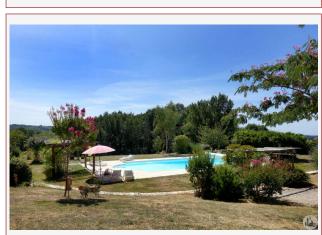

Work needed: No work

Fireplace: Yes open hearth

**Built:** Not specified

Calm, character, charm, dominant view...consisting of a former barn into dwelling with a living room of 90 m2 house annex, 6 rooms in total, the source, a small pond, heated swimming pool, landscaped grounds of 2.5 hectares...

#### On the floors:

4 bedroom of 29 m2 with terrace under roof 5 bedroom of 15 m2 bedroom 6 in the tower of approximately 22 m2 .

- Heated swimming-pool 12.5  $\times$  6.5 ( Liner and filtration recent )
- Summer kitchen with sheltered terrace
- Landscaped courtyard between the two buildings and various terraces
- Source and small pond
- Garden shed garden sheds