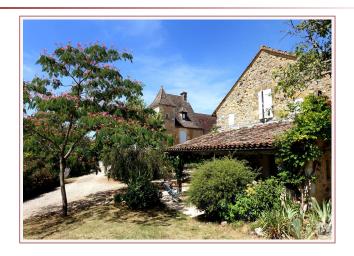

Work needed: No work

Fireplace: Yes open hearth

**Built:** Not specified

Calm, character, charm, dominant view...consisting of a former barn into dwelling with a living room of 90 m2 house annex, 6 rooms in total, the source, a small pond, heated swimming pool, landscaped grounds of 2.5 hectares...

## • Description ref n°5100 •

Old barn restored in the main house:

Superb living room of about 90 m2 with fireplace, exposed stones and beams , kitchen of 15.50 m2, storeroom, and cellar, WC .

Terrace and summer kitchen.