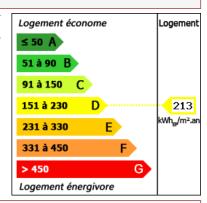

# Agence Immobilière Valadié

Professionnels de la transaction immobilière depuis 1960

Ref: 5100

• House - Sarlat-la-Canéda •



### **DETAILS**

Land surface: 25898 m<sup>2</sup>

Number of bedrooms: 6

Number of levels: 1

Type of heating: Fuel oil

**Drainage/sewage:** Septic tank

Swimming pool: Yes

Ground floor living: No

Work needed: No work

Fireplace: Yes open hearth

**Built:** Not specified



Calm, character, charm, dominant view...consisting of a former barn into dwelling with a living room of 90 m2 house annex, 6 rooms in total, the source, a small pond, heated swimming pool, landscaped grounds of 2.5 hectares...

260 m<sup>2</sup> living

25 898 m<sup>2</sup>

- Sarlat -

22 Avenue Thiers 24200 Sarlat-la-Canéda

Tel: 05 53 28 94 22 sarlat@valadie-immobilier.com

Price fees included

624 000 €

Agency fees: 4 % VAT included\* Price without fees: 600 000 €

\*The agency fees are entirely at the cost of the purchaser

Non-binding document



## Agence Immobilière Valadié

Professionnels de la transaction immobilière depuis 1960

## • Description ref n°5100 •

Old barn restored in the main house:

Superb living room of about 90 m2 with fireplace, exposed stones and beams , kit