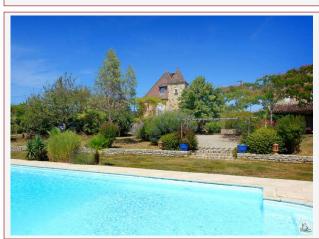

Work needed: No work

Fireplace: Yes open hearth

**Built:** Not specified

Calm, character, charm, dominant view...consisting of a former barn into dwelling with a living room of 90 m2 house annex, 6 rooms in total, the source, a small pond, heated swimming pool, landscaped grounds of 2.5 hectares...

#### On the floors:

4 bedroom of 29 m2 with terrace under roof 5 bedroom of 15 m2 bedroom 6 in the tower of approximately 22 m2 .

- Heated swimming-pool 12.5  $\times$  6.5 ( Liner and filtration recent )
- Summer kitchen with sheltered terrace
- Landscaped courtyard between the two buildings and various terraces
- Source and small pond
- Garden shed garden sheds