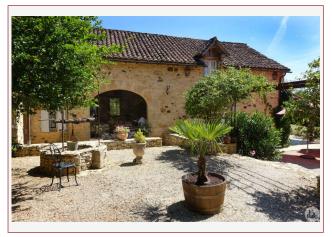

## • Description ref n°5100 •

Old barn restored in the main house:

Superb living room of about 90 m2 with fireplace, exposed stones and beams , kitchen of 15.50 m2, storeroom, and cellar, WC .

Terrace and summer kitchen.

#### On the floors:

4 bedroom of 29 m2 with terrace under roof 5 bedroom of 15 m2 bedroom 6 in the tower of approximately 22 m2 .

- Heated swimming-pool 12.5  $\times$  6.5 ( Liner and filtration recent )
- Summer kitchen with sheltered terrace
- Landscaped courtyard between the two buildings and various terraces
- Source and small pond
- Garden shed garden sheds