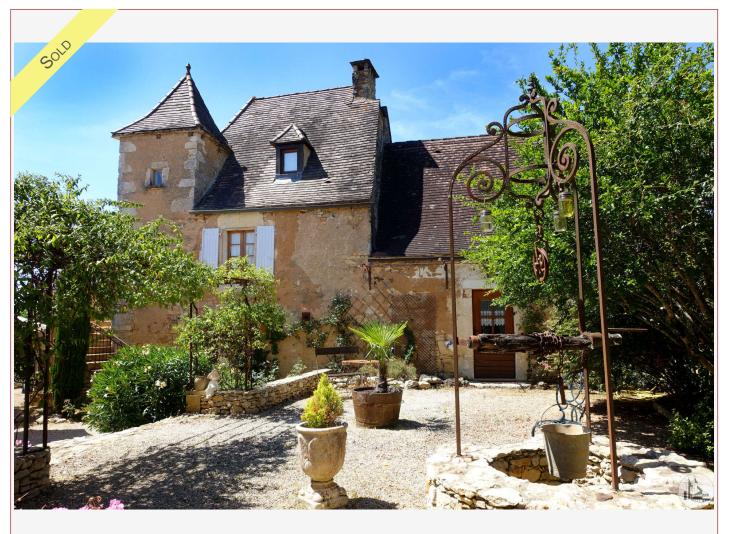

# Agence Immobilière Valadié

Professionnels de la transaction immobilière depuis 1960

Ref: 5100

• House - Sarlat-la-Canéda •

Work needed: No work

Fireplace: Yes open hearth

**Built:** Not specified

Calm, character, charm, dominant view...consisting of a former barn into dwelling with a living room of 90 m2 house annex, 6 rooms in total, the source, a small pond, heated swimming pool, landscaped grounds of 2.5 hectares...

## • Description ref n°5100 •

Old barn restored in the main house:

Superb living room of about 90 m2 with fireplace, exposed stones and beams , kitchen of 15.50 m2, storeroom, and cellar, WC .

Terrace and summer kitchen.

#### On the floors:

4 bedroom of 29 m2 with terrace under roof 5 bedroom of 15 m2 bedroom 6 in the tower of approximately 22 m2 .

- Heated swimming-pool 12.5  $\times$  6.5 ( Liner and filtration recent )
- Summer kitchen with sheltered terrace
- Landscaped courtyard between the two buildings and various terraces
- Source and small pond
- Garden shed garden sheds