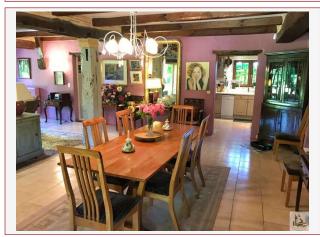

## • Description ref n°5142 •

Access to the property is by a path giving on the home.

On the ground floor, the main entrance gives on a corridor leading to:

- a bathroom 7 m2 with shower Italian, bath, w. c, wash basin, underfloor heating
- a room on the ground floor of 16 m2 with fitted wardrobes.
- a laundry room of 12m2 (water softener)
- a fully equipped kitchen of 16 m2 with gas hob and granite worktop.
- a back kitchen of 18 m2 (or small sitting area)
- a large living room of 63 m2 with exposed beams, exposed stone walls, tiled floor, large fireplace with wood-burning stove, and access to the garden and the outdoor terrace.
- -an office / library 21 m2 with access on the exterior of the property.