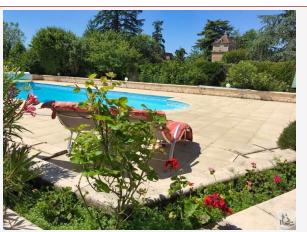

### Gas heating.

Outside, a large park with trees of around 1 hectare with fruit. A salt swimming pool heated (heat Pump) of 12m by 6m, electric blanket, solar shower and a large terrace.