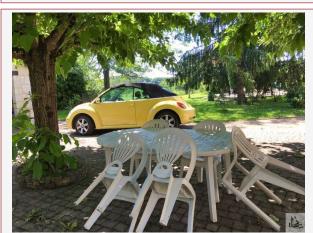

### Gas heating.

Outside, a large park with trees of around 1 hectare with fruit. A salt swimming pool heated (heat Pump) of 12m by 6m, electric blanket, solar shower and a large terrace.