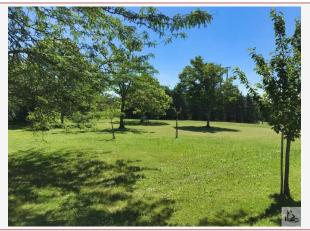

### Gas heating.

Outside, a large park with trees of around 1 hectare with fruit. A salt swimming pool heated (heat Pump) of 12m by 6m, electric blanket, solar shower and a large terrace.