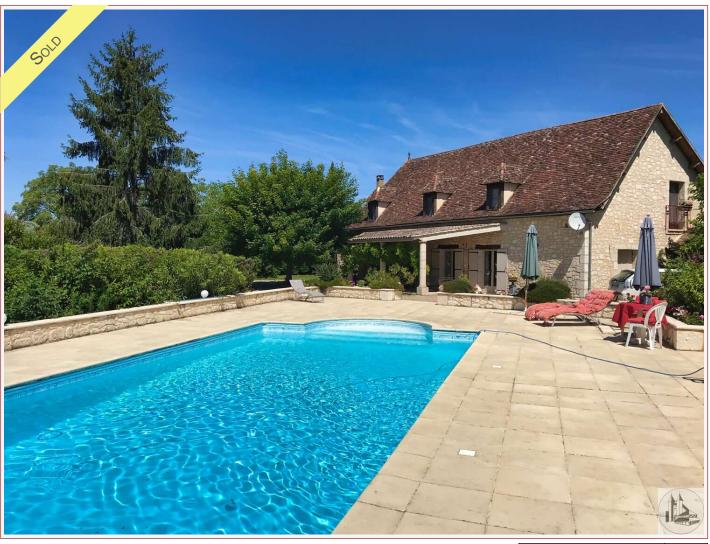

# Agence Immobilière Valadié

Professionnels de la transaction immobilière depuis 1960

Ref: 5142

• House - Bergerac •

Work needed: No work

Fireplace: Yes open hearth

**Built:** Not specified

Former "périgourdine restored with great taste with 1 ha 10.

Very beautiful volumes, and a large wooded park with swimming pool and outbuildings.

### Gas heating.

Outside, a large park with trees of around 1 hectare with fruit. A salt swimming pool heated (heat Pump) of 12m by 6m, electric blanket, solar shower and a large terrace.