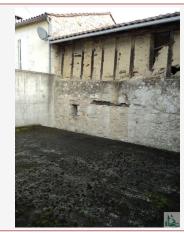

A courtyard of 41 m2., tilled floor.

An adjoining storage room of approx. 26 m2 to the court.

A second storage room of approx. 26 m2. also with courtyard of 38 m2 approx.