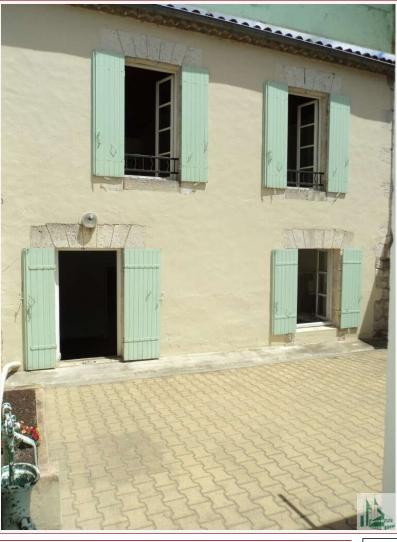

### • Description ref n°52 •

A stone village house comprising:

On the ground floor:

- A hall with a wooden staircase, tiled floors and wooden ceiling
- A kitchen of 9,2 m2 approx. with cupboards, extractor hood, painted walls and tiled floors.
- A living area of 13.7 m2. with fireplace, tiled floor and french doors to a courtyard.
- A corridor to a bathroom of approx. 6 m2. (Bath, shower, sink, tiled floor and tiled walls)
- Separate toilet
- A garage of 15.5 m2, concrete floor.
- Double glazing, Electric heating + wood burner Upstairs:
- A corridor to:
- 4 bedrooms of 12.8 m2; 15.2m2; 16m2; and 11.8 m2. approx., wooden floor, painted walls and two with washbasin
- A separate toilet.

A courtyard of 41 m2., tilled floor.

An adjoining storage room of approx. 26 m2 to the court.

A second storage room of approx. 26 m2. also with courtyard of 38 m2 approx.