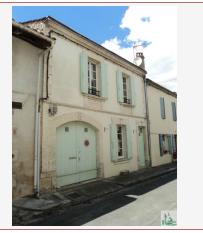

Work needed: No work

Fireplace: Yes closed hearth

**Built:** Not specified

A stone house on two levels in the center of Villeréal with 4 bedrooms, 2 outbuildings/stores and 2 courtyards. Good potential for two separate rentals. Close to all amenities and services.

### • Description ref n°52 •

A stone village house comprising:

On the ground floor:

- A hall with a wooden staircase, tiled floors and wooden ceiling
- A kitchen of 9,2 m2 approx. with cupboards, extractor hood, painted walls and tiled floors.
- A living area of 13.7 m2. with fireplace, tiled floor and french doors to a courtyard.
- A corridor to a bathroom of approx. 6 m2. (Bath, shower, sink, tiled floor and tiled walls)
- Separate toilet
- A garage of 15.5 m2, concrete floor.
- Double glazing, Electric heating + wood burner Upstairs:
- A corridor to:
- 4 bedrooms of 12.8 m2; 15.2m2; 16m2; and 11.8 m2. approx., wooden floor, painted walls and two with washbasin
- A separate toilet.