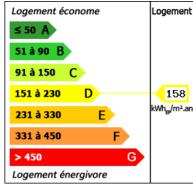

#### **DETAILS**

Land surface: 50 m<sup>2</sup>

Number of bedrooms: 4

Number of levels: 1

Type of heating: Electric

**Drainage/sewage:** Everything in the sewer

Swimming pool: No

Ground floor living: No

Work needed: No work

Fireplace: Yes closed hearth

**Built:** Not specified

A stone house on two levels in the center of Villeréal with 4 bedrooms, 2 outbuildings/stores and 2 courtyards. Good potential for two separate rentals. Close to all amenities and services.

## 120 m<sup>2</sup> living

50 m<sup>2</sup>

- Villeréal -17 place de la Halle 47210 Villeréal

Tel: 05 53 36 08 27 villereal@valadie-immobilier.com

Price fees included

144 450 €

Agency fees: 7 % VAT included\* Price without fees: 135 000 €