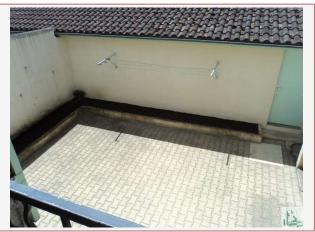

A courtyard of 41 m2., tilled floor.

An adjoining storage room of approx. 26 m2 to the court.

A second storage room of approx. 26 m2. also with courtyard of 38 m2 approx.