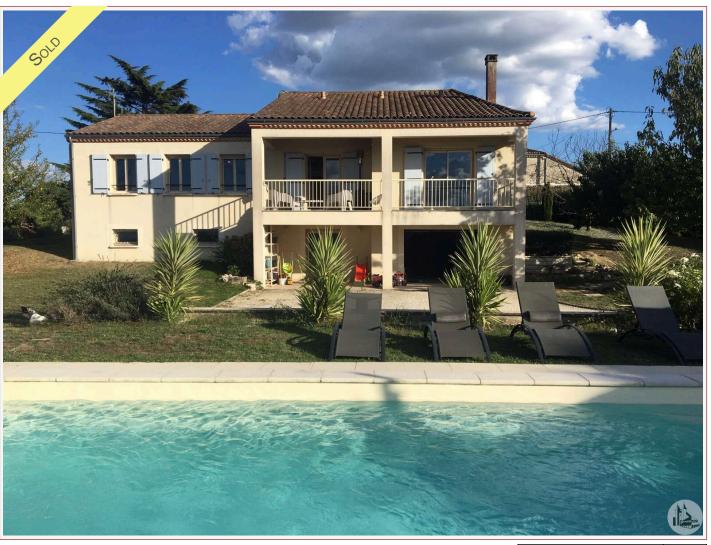

Work needed: No work

Fireplace: No

**Built:** Not specified

A house built in 2006 with all comforts - 5 bedrooms and two bathrooms a few min from the Bastide de Castillonnès. A plot of approximately 2392 m2 with a heated swimming pool and garage. Incredible view!

### • Description ref n°5215 •

A contemporary house built in 2006, with a living area of approximately 186 m2 including:

- An arrival by a covered terrace,
- An entrance to a living / dining room, open kitchen of approximately 55.3 m2, tiled floor, several openings with picture windows.

A kitchen open to the living room and dining room fully equipped (high and low cupboards, integrated dishwasher, extractor hood, induction hob, oven and microwave, vmc), tiles on the walls. an opening onto a balcony enjoying the view!