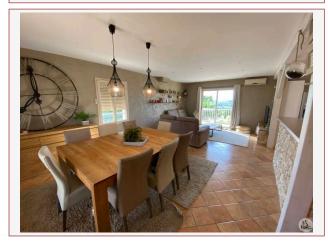

### • Description ref n°5215 •

A contemporary house built in 2006, with a living area of approximately 186 m2 including:

- An arrival by a covered terrace,
- An entrance to a living / dining room, open kitchen of approximately 55.3 m2, tiled floor, several openings with picture windows.

A kitchen open to the living room and dining room fully equipped (high and low cupboards, integrated dishwasher, extractor hood, induction hob, oven and microwave, vmc), tiles on the walls. an opening onto a balcony enjoying the view!