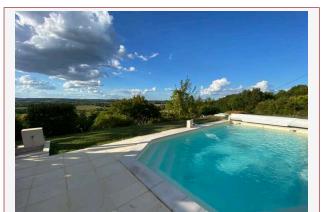

#### **DETAILS**

Land surface: 2392 m<sup>2</sup>

Number of bedrooms: 5

Number of levels: 1

**Type of heating:** Climatisation réversible

**Drainage/sewage:** Everything in the sewer

Swimming pool: Yes

**Ground floor living:** Yes

Work needed: No work

Fireplace: No

**Built:** Not specified

A house built in 2006 with all comforts - 5 bedrooms and two bathrooms a few min from the Bastide de Castillonnès. A plot of approximately 2392 m2 with a heated swimming pool and garage. Incredible view!