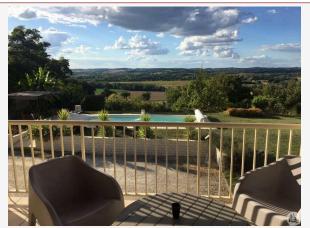

A kitchen open to the living room and dining room fully equipped (high and low cupboards, integrated dishwasher, extractor hood, induction hob, oven and microwave, vmc), tiles on the walls. an opening onto a balcony enjoying the view!