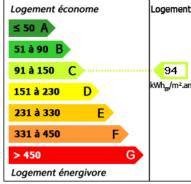

#### **DETAILS**

Land surface: 2392 m<sup>2</sup>

Number of bedrooms: 5

Number of levels: 1

**Type of heating:** Climatisation réversible

**Drainage/sewage:** Everything in the sewer

Swimming pool: Yes

**Ground floor living:** Yes