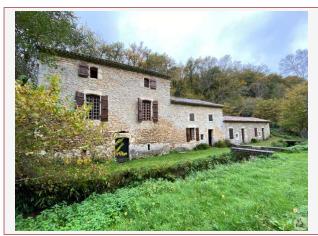

Logement énergivore

Charming mill of 110m2 completely restored which resides in a charming bucolic place.

110 m<sup>2</sup> living

20 486 m<sup>2</sup>

- Villeréal -17 place de la Halle 47210 Villeréal

Tel: 05 53 36 08 27 villereal@valadie-immobilier.com

## • Description ref n°5220 •

Old restored mill of approximately 110m2.

Entrance living room of 31.42m2 with closed fireplace, wooden staircase giving access to a hallway of 6m2 which leads to a fitted kitchen of 18m2, a bedroom of 13.72m2 and a bathroom of 5.97m2 with a sink and a toilet.

Upstairs sleeping area is a landing of 2.83m2 which distributes a bedroom of 10.36m2, a second bedroom of 10m2, a third bedroom of 7.53m2, a bathroom of 3m2 and a separate toilet of 1,37m2.

Adjoining the mill a room of 36.07m<sup>2</sup>, cement floor where the boiler + the cumulus is located.

Another adjoining part of 45.14m2 where we find an old mill mechanism for making flour with another mechanism for making walnut oil.

Presence of a dam on the ground Roof redone in 2019 Oil heating.

Land of more than 2 ha. Wooded environment.