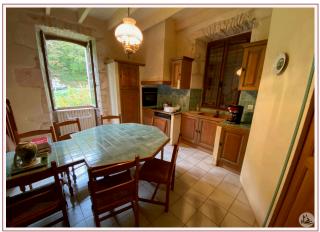

## • Description ref n°5220 •

Old restored mill of approximately 110m2.

Entrance living room of 31.42m2 with closed fireplace, wooden staircase giving access to a hallway of 6m2 which leads to a fitted kitchen of 18m2, a bedroom of 13.72m2 and a bathroom of 5.97m2 with a sink and a toilet.