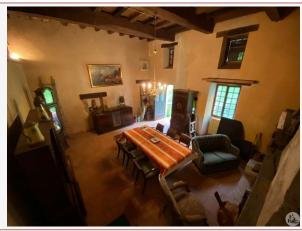

## • Description ref n°5220 •

Old restored mill of approximately 110m2.

Entrance living room of 31.42m2 with closed fireplace, wooden staircase giving access to a hallway of 6m2 which leads to a fitted kitchen of 18m2, a bedroom of 13.72m2 and a bathroom of 5.97m2 with a sink and a toilet.