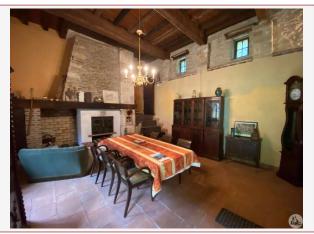

## • Description ref n°5220 •

Old restored mill of approximately 110m2.

Entrance living room of 31.42m2 with closed fireplace, wooden staircase giving access to a hallway of 6m2 which leads to a fitted kitchen of 18m2, a bedroom of 13.72m2 and a bathroom of 5.97m2 with a sink and a toilet.