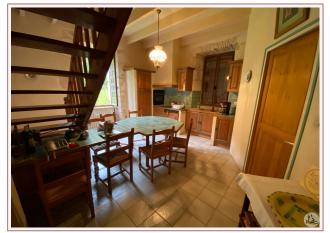

## • Description ref n°5220 •

Old restored mill of approximately 110m2.

Entrance living room of 31.42m2 with closed fireplace, wooden staircase giving access to a hallway of 6m2 which leads to a fitted kitchen of 18m2, a bedroom of 13.72m2 and a bathroom of 5.97m2 with a sink and a toilet.