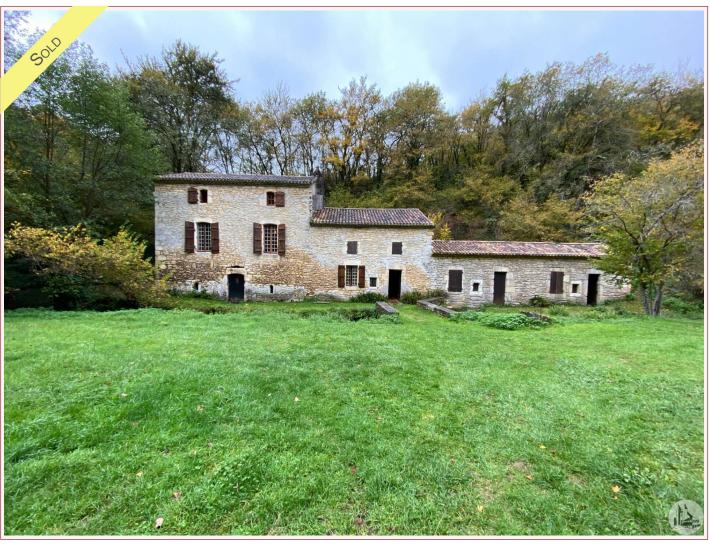

Logement énergivore

Charming mill of 110m2 completely restored which resides in a charming bucolic place.

110 m<sup>2</sup> living

20 486 m<sup>2</sup>

- Villeréal -17 place de la Halle 47210 Villeréal

Tel: 05 53 36 08 27 villereal@valadie-immobilier.com

## • Description ref n°5220 •

Old restored mill of approximately 110m2.

Entrance living room of 31.42m2 with closed fireplace, wooden staircase giving access to a hallway of 6m2 which leads to a fitted kitchen of 18m2, a bedroom of 13.72m2 and a bathroom of 5.97m2 with a sink and a toilet.

Upstairs sleeping area is a landing of 2.83m2 which distributes a bedroom of 10.36m2, a second bedroom of 10m2, a third bedroom of 7.53m2, a bathroom of 3m2 and a separate toilet of 1,37m2.

Adjoining the mill a room of 36.07m<sup>2</sup>, cement floor where the boiler + the cumulus is located.

Another adjoining part of 45.14m2 where we find an old mill mechanism for making flour with another mechanism for making walnut oil.

Presence of a dam on the ground Roof redone in 2019 Oil heating.

Land of more than 2 ha. Wooded environment.