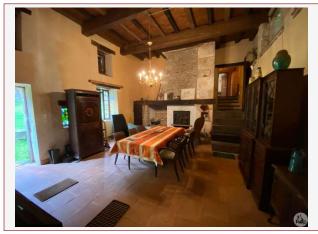

## • Description ref n°5220 •

Old restored mill of approximately 110m2.

Entrance living room of 31.42m2 with closed fireplace, wooden staircase giving access to a hallway of 6m2 which leads to a fitted kitchen of 18m2, a bedroom of 13.72m2 and a bathroom of 5.97m2 with a sink and a toilet.