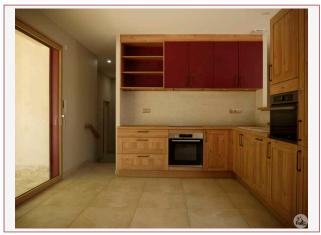

## • Description ref n°5237 •

New house from 2020, RT 2012, comprising: entrance hall, hallway, living room with fitted kitchen (sink, oven, microwave, dishwasher, induction hob, extractor hood, high and low cabinets), a master bedroom with its bathroom: sink, shower and toilet (disabled standards), a second bedroom and a bathroom (sink, bathtub, towel dryer), laundry room, toilet. By taking 3 steps, you reach 2 additional bedrooms.