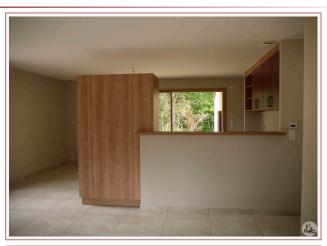

## • Description ref n°5237 •

New house from 2020, RT 2012, comprising: entrance hall, hallway, living room with fitted kitchen (sink, oven, microwave, dishwasher, induction hob, extractor hood, high and low cabinets), a master bedroom with its bathroom: sink, shower and toilet (disabled standards), a second bedroom and a bathroom (sink, bathtub, towel dryer), laundry room, toilet. By taking 3 steps, you reach 2 additional bedrooms.

Double glazed aluminum windows on the outside and wood on the inside. Mosquito nets.

Underfloor heating by Air / Water heat pump.

Land of 9,277 m2.