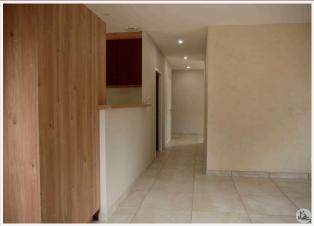

## • Description ref n°5237 •

New house from 2020, RT 2012, comprising: entrance hall, hallway, living room with fitted kitchen (sink, oven, microwave, dishwasher, induction hob, extractor hood, high and low cabinets), a master bedroom with its bathroom: sink, shower and toilet (disabled standards), a second bedroom and a bathroom (sink, bathtub, towel dryer), laundry room, toilet. By taking 3 steps, you reach 2 additional bedrooms.