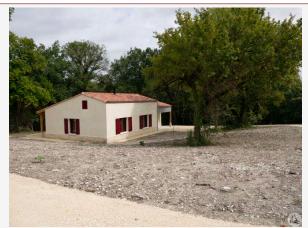

5 minutes from Villeréal, in a rural setting, particularly quiet, comfortable new house built in 2020, habitable on one level.

9 277 m<sup>2</sup>

Non-binding document

- Villeréal -17 place de la Halle 47210 Villeréal Tel : 05 53 36 08 27 villereal@valadie-immobilier.com Price fees included

## • Description ref n°5237 •

New house from 2020, RT 2012, comprising: entrance hall, hallway, living room with fitted kitchen (sink, oven, microwave, dishwasher, induction hob, extractor hood, high and low cabinets), a master bedroom with its bathroom: sink, shower and toilet (disabled standards), a second bedroom and a bathroom (sink, bathtub, towel dryer), laundry room, toilet. By taking 3 steps, you reach 2 additional bedrooms.

Double glazed aluminum windows on the outside and wood on the inside. Mosquito nets.

Underfloor heating by Air / Water heat pump.

Land of 9,277 m2.