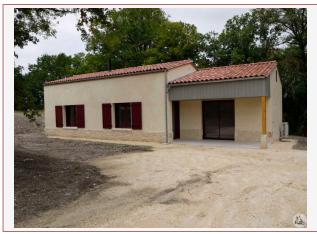

5 minutes from Villeréal, in a rural setting, particularly quiet, comfortable new house built in 2020, habitable on one level.

9 277 m<sup>2</sup>

Non-binding document

- Villeréal -17 place de la Halle 47210 Villeréal Tel : 05 53 36 08 27 villereal@valadie-immobilier.com Price fees included

## • Description ref n°5237 •

New house from 2020, RT 2012, comprising: entrance hall, hallway, living room with fitted kitchen (sink, oven, microwave, dishwasher, induction hob, extractor hood, high and low cabinets), a master bedroom with its bathroom: sink, shower and toilet (disabled standards), a second bedroom and a bathroom (sink, bathtub, towel dryer), laundry room, toilet. By taking 3 steps, you reach 2 additional bedrooms.

Double glazed aluminum windows on the outside and wood on the inside. Mosquito nets.

Underfloor heating by Air / Water heat pump.

Land of 9,277 m2.