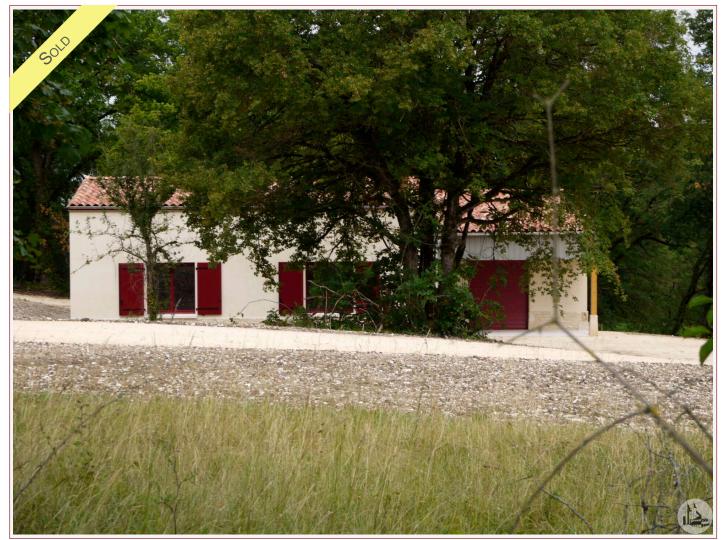

5 minutes from Villeréal, in a rural setting, particularly quiet, comfortable new house built in 2020, habitable on one level.

9 277 m<sup>2</sup>

Non-binding document

- Villeréal -17 place de la Halle 47210 Villeréal Tel : 05 53 36 08 27 villereal@valadie-immobilier.com Price fees included

## • Description ref n°5237 •

New house from 2020, RT 2012, comprising: entrance hall, hallway, living room with fitted kitchen (sink, oven, microwave, dishwasher, induction hob, extractor hood, high and low cabinets), a master bedroom with its bathroom: sink, shower and toilet (disabled standards), a second bedroom and a bathroom (sink, bathtub, towel dryer), laundry room, toilet. By taking 3 steps, you reach 2 additional bedrooms.

Double glazed aluminum windows on the outside and wood on the inside. Mosquito nets.

Underfloor heating by Air / Water heat pump.

Land of 9,277 m2.