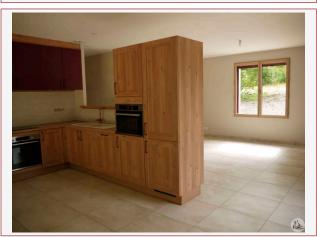

## • Description ref n°5237 •

New house from 2020, RT 2012, comprising: entrance hall, hallway, living room with fitted kitchen (sink, oven, microwave, dishwasher, induction hob, extractor hood, high and low cabinets), a master bedroom with its bathroom: sink, shower and toilet (disabled standards), a second bedroom and a bathroom (sink, bathtub, towel dryer), laundry room, toilet. By taking 3 steps, you reach 2 additional bedrooms.