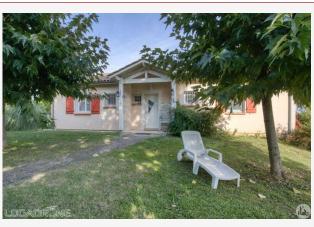

House of the 2000s of 95m2 with 3 bedrooms including a master suite, cellar and garage. Terrace with a very pretty clear view and wooded park.

### • Description ref n°5242 •

- A dwelling house comprising:
- covered porch (4m2),
- entrance with cupboards (3.7m2),
- independent w.c with washbasin,
- living / dining room (27m2) with French window
- opening onto terrace,
- equipped kitchen,
- parental suite,
- 2 bedrooms,
- shower room with w.c.