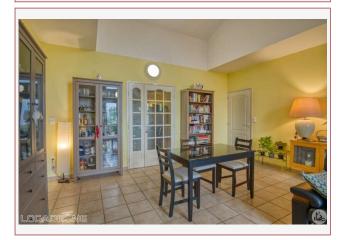

### • Description ref n°5242 •

- A dwelling house comprising:
- covered porch (4m2),
- entrance with cupboards (3.7m2),
- independent w.c with washbasin,
- living / dining room (27m2) with French window
- opening onto terrace,
- equipped kitchen,
- parental suite,
- 2 bedrooms,
- shower room with w.c.