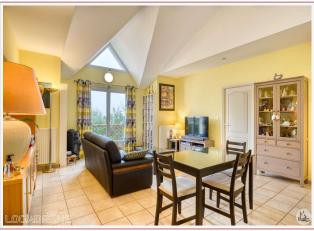

### • Description ref n°5242 •

- A dwelling house comprising:
- covered porch (4m2),
- entrance with cupboards (3.7m2),
- independent w.c with washbasin,
- living / dining room (27m2) with French window
- opening onto terrace,
- equipped kitchen,
- parental suite,
- 2 bedrooms,
- shower room with w.c.