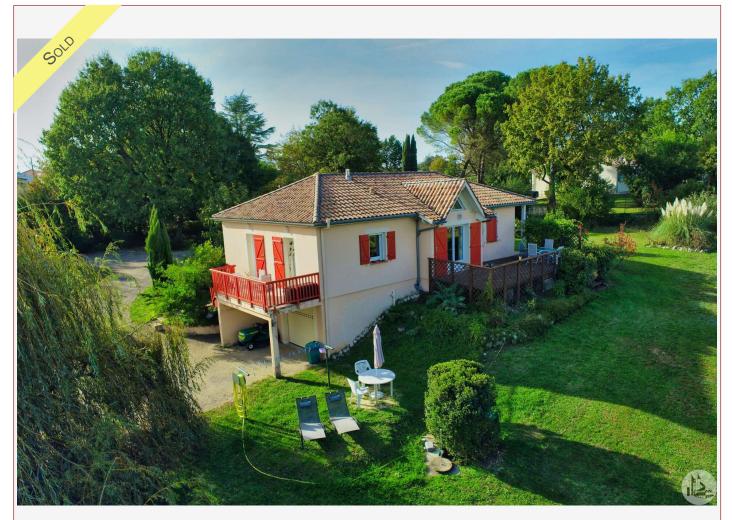

House of the 2000s of 95m2 with 3 bedrooms including a master suite, cellar and garage. Terrace with a very pretty clear view and wooded park.

### 95 m<sup>2</sup> living

3 300 m<sup>2</sup>

Non-binding document

- Castillonnès -12 Place Jasmin 47330 Castillonnès Tel : 05 53 40 22 69 castillonnes@valadie-immobilier.com Price fees included 199 000 €.

### • Description ref n°5242 •

- A dwelling house comprising:
- covered porch (4m2),
- entrance with cupboards (3.7m2),
- independent w.c with washbasin,
- living / dining room (27m2) with French window
- opening onto terrace,
- equipped kitchen,
- parental suite,
- 2 bedrooms,
- shower room with w.c.

Garage, laundry room, cellar, boiler room.

Miscellaneous:

- PVC double glazing
- oil central heating
- CMV changed in 2016
- everything to the sewer connected in 2013
- (guaranteed until 2023).
- Alarm
- Electric entrance gate.