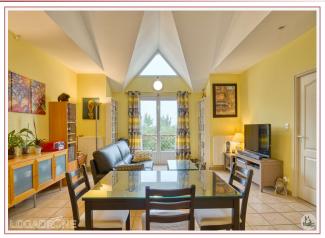

### • Description ref n°5242 •

- A dwelling house comprising:
- covered porch (4m2),
- entrance with cupboards (3.7m2),
- independent w.c with washbasin,
- living / dining room (27m2) with French window
- opening onto terrace,
- equipped kitchen,
- parental suite,
- 2 bedrooms,
- shower room with w.c.