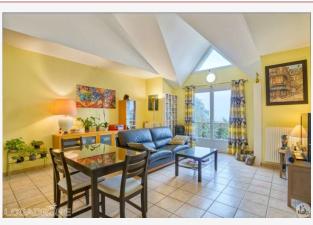

### • Description ref n°5242 •

- A dwelling house comprising:
- covered porch (4m2),
- entrance with cupboards (3.7m2),
- independent w.c with washbasin,
- living / dining room (27m2) with French window
- opening onto terrace,
- equipped kitchen,
- parental suite,
- 2 bedrooms,
- shower room with w.c.