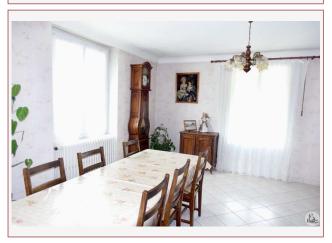

## **Upstairs**:

Entrance and hall of around 10 m², living / dining room of around 35 m², furnished kitchen of 12 m², 3 bedrooms (9 m²-10 m² -10.75 m²), shower room, 4 m².