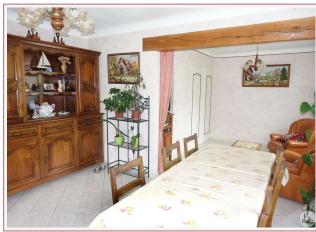

## **Upstairs**:

Entrance and hall of around 10 m², living / dining room of around 35 m², furnished kitchen of 12 m², 3 bedrooms (9 m²-10 m² -10.75 m²), shower room, 4 m².