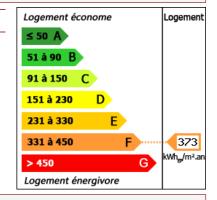

### **DETAILS**

Land surface: 795 m<sup>2</sup>

Number of bedrooms: 6

Number of levels: 1

Type of heating: Fuel oil

**Drainage/sewage:** Everything in the sewer

Swimming pool: No

Ground floor living: No