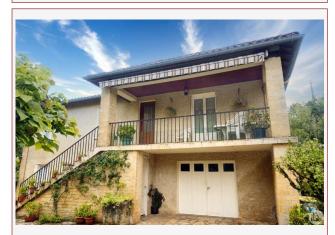

## **Upstairs**:

Entrance and hall of around 10 m², living / dining room of around 35 m², furnished kitchen of 12 m², 3 bedrooms (9 m²-10 m² -10.75 m²), shower room, 4 m².

#### Basement:

Garage of approximately 54 m<sup>2</sup>, and 40 m<sup>2</sup> converted into 3 bedrooms, bathroom. (Possibility of transforming into an apartment with independent entrance).

- Double glazing upstairs
- Fuel heating (city gas possible)
- Roof covering in 2006
- New hot water tank.
- Mains drainage