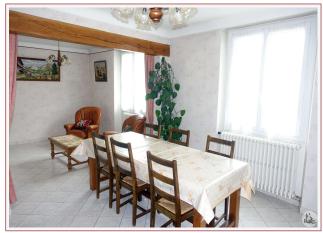

## **Upstairs**:

Entrance and hall of around 10 m², living / dining room of around 35 m², furnished kitchen of 12 m², 3 bedrooms (9 m²-10 m² -10.75 m²), shower room, 4 m².