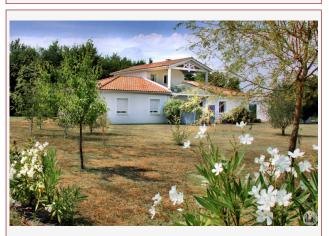

On the garden side, the plot is easy to maintain (flat land). Entrance portal set up.