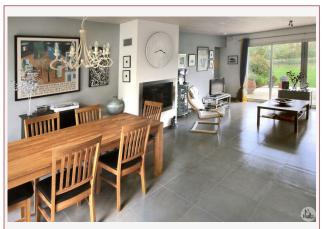

Central living room of 37.6m2 with large openings on the east and west facades (with terraces), a fireplace / insert; a fitted and equipped 16m2 kitchen (induction hob, extractor, oven and dishwasher); the 6.80m2 laundry room has plenty of storage space and provides access to the garage. Clearance giving on the one hand to an office of 11m2 with French window opening onto the garden (integrated shelves), an individual toilet with washbasin; and on the other hand the night area with 3 bedrooms each with storage, a 6.5m2 bathroom with corner bath, a large walk-in shower, double sink, heated towel rail.