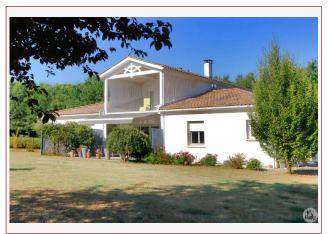

Work needed: No work

Fireplace: Yes closed hearth

**Built: 2011** 

Beautiful comfortable house in a quiet area a few minutes from Eymet. 4 bedrooms, outbuildings, flat land of 2400m2. To see quickly!

144 m<sup>2</sup> living

## • Description ref n°5313 •

Contemporary construction located in the countryside and in a dead end, 5 minutes by car from the charming bastide of Eymet.

Very bright house of approximately 144m2 of living space with all the comforts: underfloor heating, double-glazed windows with electric shutters, lighting of the terraces ...

On the garden side, the plot is easy to maintain (flat land). Entrance portal set up.