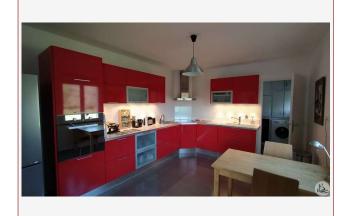

Central living room of 37.6m2 with large openings on the east and west facades (with terraces), a fireplace / insert; a fitted and equipped 16m2 kitchen (induction hob, extractor, oven and dishwasher); the 6.80m2 laundry room has plenty of storage space and provides access to the garage. Clearance giving on the one hand to an office of 11m2 with French window opening onto the garden (integrated shelves), an individual toilet with washbasin; and on the other hand the night area with 3 bedrooms each with storage, a 6.5m2 bathroom with corner bath, a large walk-in shower, double sink, heated towel rail.