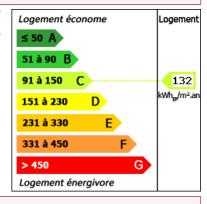

## **DETAILS**

Land surface: 2400 m<sup>2</sup>

Number of bedrooms: 4

Number of levels: 1

**Type of heating:** pompe chaleur aérothermie

Drainage/sewage: Pit all waters

Swimming pool: No

Ground floor living: No