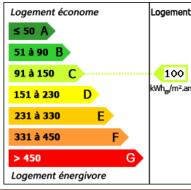

# Agence Immobilière Valadié

Professionnels de la transaction immobilière depuis 1960

Ref: 5314

• House - Villeréal •

SOLD



### **DETAILS**

Land surface: 30 m<sup>2</sup>

Number of bedrooms: 3

Number of levels: 2

Type of heating: Fuel oil

**Drainage/sewage:** Everything in the sewer

Swimming pool: No

Ground floor living: No

Work needed: No work

Fireplace: Yes open hearth

**Built:** Not specified



A pretty village house on 3 levels with a large living room with balcony, kitchen with terrace, 3 bedrooms. Very light house with beautiful services.

## 212 m<sup>2</sup> living

30 m<sup>2</sup>

- Villeréal -17 place de la Halle 47210 Villeréal

Tel: 05 53 36 08 27 villereal@valadie-immobilier.com

Price fees included

184 040 €

Agency fees: 7 % VAT included\*
Price without fees: 172 000 €

\*The agency fees are entirely at the cost of the purchaser

Non-binding document



## Agence Immobilière Valadié

Professionnels de la transaction immobilière depuis 1960

### • Description ref n°5314 •

## A stone village house on 3 levels, comprising : On the ground floor :

- an entrance of 10.9 m2 approx, wooden floor, closet,
- a local/veranda 20.3 m2 approx, tiled floors
- a living room/ga