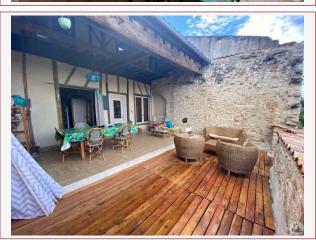

#### Has the floor:

- a landing of 4.9 m2 send to a terrace 34,8 m2 approx tiled and covered,
- a kitchen 16.4 m2 approx, ground floor, wood cabinet, work plan, tiled, piano cooking with gas and a window door to the terrace.
- a living/dining room of 47 m2 approximately, old parquet floor, a fireplace, and a sunroom on balcony.