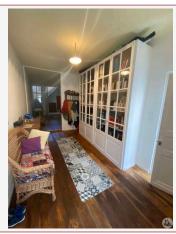

## A stone village house on 3 levels, comprising : On the ground floor :

- an entrance of 10.9 m2 approx, wooden floor, closet,
- a local/veranda 20.3 m2 approx, tiled floors
- a living room/games room 27.9 m2 approx, wooden floor, closet,
- a hall of 12.8 m2 approx, with a beautiful staircase wood spiral
- an independent toilet with washing hands-5.8 m2 approx
- a boiler room, a cellar with tank has fuel, and a laundry room.