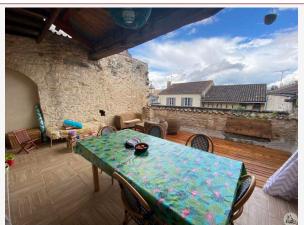

#### Has the floor:

- a landing of 4.9 m2 send to a terrace 34,8 m2 approx tiled and covered,
- a kitchen 16.4 m2 approx, ground floor, wood cabinet, work plan, tiled, piano cooking with gas and a window door to the terrace.
- a living/dining room of 47 m2 approximately, old parquet floor, a fireplace, and a sunroom on balcony.