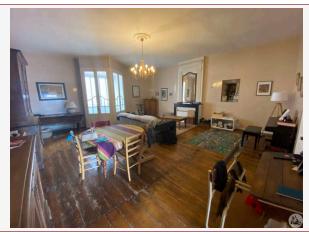

#### Has the floor:

- a landing of 4.9 m2 send to a terrace 34,8 m2 approx tiled and covered,
- a kitchen 16.4 m2 approx, ground floor, wood cabinet, work plan, tiled, piano cooking with gas and a window door to the terrace.
- a living/dining room of 47 m2 approximately, old parquet floor, a fireplace, and a sunroom on balcony.