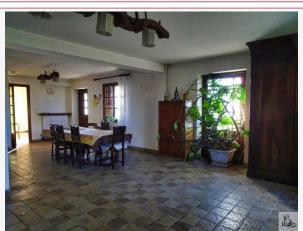

## • Description ref n°5343 •

Old farmhouse consisting of a house (about 122 m2) offering :

- on the ground floor : a kitchen (19 m2), a lounge/living room (46 m2), a bedroom (15,7 m2). Rear kitchen (17,2 m2), bathroom (washbasin, bidet and shower), w. c.