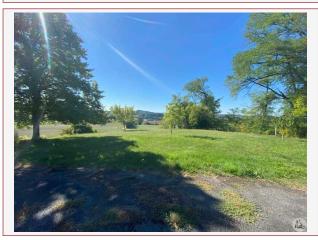

Perched on a height, commanding views of the surrounding countryside, old farmhouse offering a dwelling house, outbuildings, on more than 8000 m2.

Barn (140 m2) adjoining the house and shelter. A second barn, as an extension of the first (89 m2)

Old stables.

Land surrounding the buildings is approximately 8147 m2. No close neighbor.