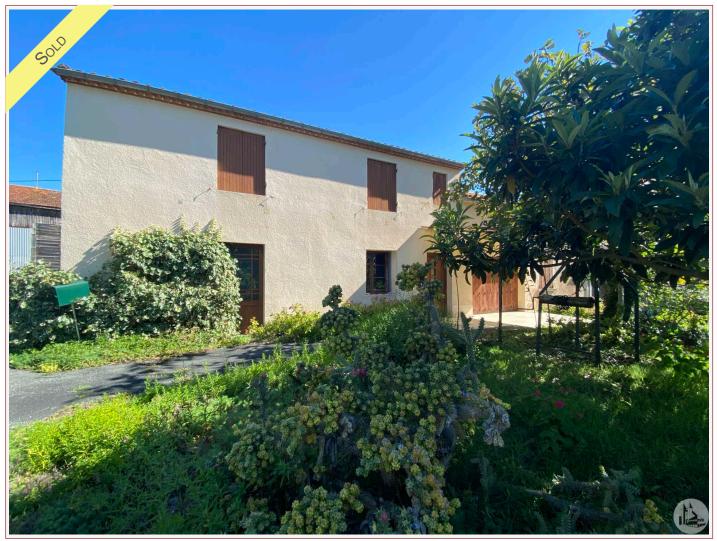

Perched on a height, commanding views of the surrounding countryside, old farmhouse offering a dwelling house, outbuildings, on more than 8000 m2.

## • Description ref n°5343 •

Old farmhouse consisting of a house (about 122 m2) offering :

- on the ground floor : a kitchen (19 m2), a lounge/living room (46 m2), a bedroom (15,7 m2). Rear kitchen (17,2 m2), bathroom (washbasin, bidet and shower), w. c.

Windows wood simple glazing and double glazing in wood in the living room.

In the living/dining room : leads provided for installer for a future fireplace.

Outbuildings : detached Garage (31 m2). Former tobacco dryer (155 m2).