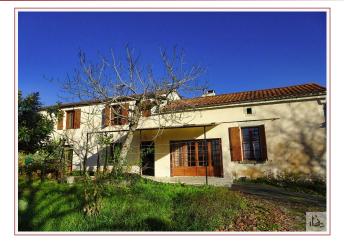

Perched on a height, commanding views of the surrounding countryside, old farmhouse offering a dwelling house, outbuildings, on more than 8000 m2.

## • Description ref n°5343 •

Old farmhouse consisting of a house (about 122 m2) offering :

- on the ground floor : a kitchen (19 m2), a lounge/living room (46 m2), a bedroom (15,7 m2). Rear kitchen (17,2 m2), bathroom (washbasin, bidet and shower), w. c.