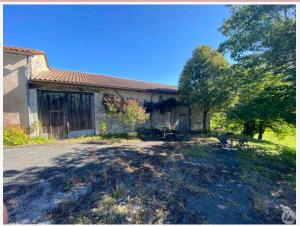

Windows wood simple glazing and double glazing in wood in the living room.

In the living/dining room : leads provided for installer for a future fireplace.

Outbuildings : detached Garage (31 m2). Former tobacco dryer (155 m2).

Barn (140 m2) adjoining the house and shelter. A second barn, as an extension of the first (89 m2)

Old stables.

Land surrounding the buildings is approximately 8147 m2. No close neighbor.