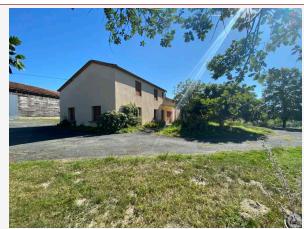

Windows wood simple glazing and double glazing in wood in the living room.

In the living/dining room : leads provided for installer for a future fireplace.

Outbuildings : detached Garage (31 m2). Former tobacco dryer (155 m2).

Barn (140 m2) adjoining the house and shelter. A second barn, as an extension of the first (89 m2)

Old stables.

Land surrounding the buildings is approximately 8147 m2. No close neighbor.