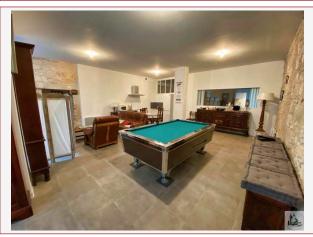

## • Description ref n°5396 •

An apartment of approximately 97 m2, in co-ownership (2 lots) including:

- A living room of approximately 51.4 m2 with a kitchen area (sink, extractor, vmc), tiled floor, exposed stone walls, a burglar-proof bay window.