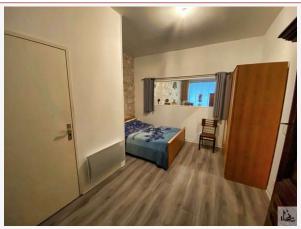

- a distribution corridor of approximately 4.5 m2, tiled floor.

- a bathroom of about 5.8 m2 with a walk-in shower, a washbasin on cabinet, vmc.

- a bedroom of about 18 m2 with a dressing room, parquet flooring.