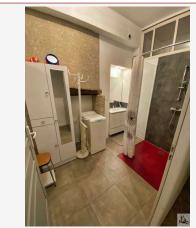

- a distribution corridor of approximately 4.5 m2, tiled floor.

- a bathroom of about 5.8 m2 with a walk-in shower, a washbasin on cabinet, vmc.

- a bedroom of about 18 m2 with a dressing room, parquet flooring.

- an independent toilet of 15.1 m2, laminate flooring, a bathroom with a walk-in shower and a toilet, a cupboard with a cumulus, a French window

Sanitation by mains drainage. Electric heating. Ceiling height of 3m. Apartment adapted for people with reduced mobility. Property tax: 647 € Co-ownership charges of 230 € (insurance for common areas and roof).