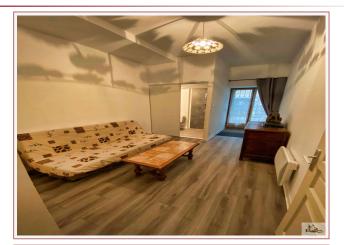

- an independent toilet of 15.1 m2, laminate flooring, a bathroom with a walk-in shower and a toilet, a cupboard with a cumulus, a French window

Sanitation by mains drainage. Electric heating. Ceiling height of 3m. Apartment adapted for people with reduced mobility. Property tax: 647 € Co-ownership charges of 230 € (insurance for common areas and roof).