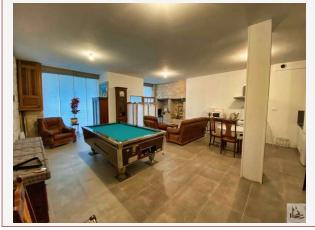

A ground-floor apartment on one level in the center of Villeréal, close to all amenities and services. Restoration made in the last two years.

97 m<sup>2</sup> Carrez living

No field

Non-binding document

## • Description ref n°5396 •

An apartment of approximately 97 m2, in co-ownership (2 lots) including:

- A living room of approximately 51.4 m2 with a kitchen area (sink, extractor, vmc), tiled floor, exposed stone walls, a burglar-proof bay window.