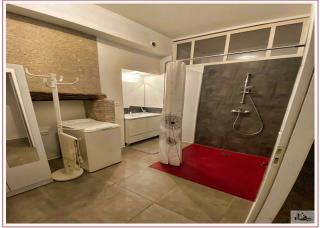

- a distribution corridor of approximately 4.5 m2, tiled floor.

- a bathroom of about 5.8 m2 with a walk-in shower, a washbasin on cabinet, vmc.

- a bedroom of about 18 m2 with a dressing room, parquet flooring.

- an independent toilet of 15.1 m2, laminate flooring, a bathroom with a walk-in shower and a toilet, a cupboard with a cumulus, a French window

Sanitation by mains drainage. Electric heating. Ceiling height of 3m. Apartment adapted for people with reduced mobility. Property tax: 647 € Co-ownership charges of 230 € (insurance for common areas and roof).