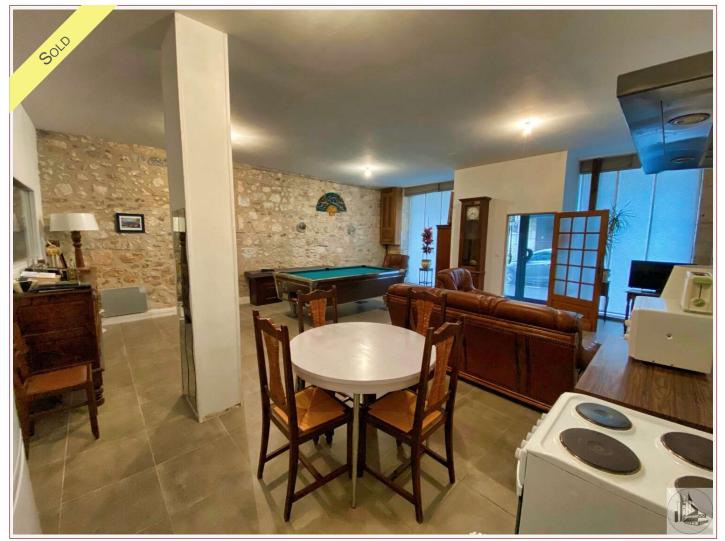

A ground-floor apartment on one level in the center of Villeréal, close to all amenities and services. Restoration made in the last two years.

97 m<sup>2</sup> Carrez living

No field

Non-binding document

## • Description ref n°5396 •

An apartment of approximately 97 m2, in co-ownership (2 lots) including:

- A living room of approximately 51.4 m2 with a kitchen area (sink, extractor, vmc), tiled floor, exposed stone walls, a burglar-proof bay window.