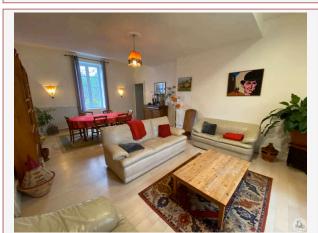

The house offers on the ground floor a beautiful entrance hall with a beautiful wooden staircase giving access to the upper floors. An office or bedroom with a napoleon marble fireplace, a bright living room of over 32m2, kitchen with pantry, bathroom, separate toilet and laundry area.