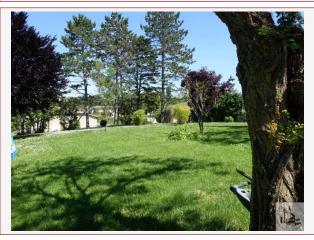

Cellar in the basement.

Upstairs, landing and four large bedrooms - one with shower room and WC.

A wooden staircase leading to the second floor and to the attic to be converted.

Next to the house a stone barn with bread oven, and stone shed, wooded land of 1645m2 with well and views over the countryside and the bastide of Monflanquin.