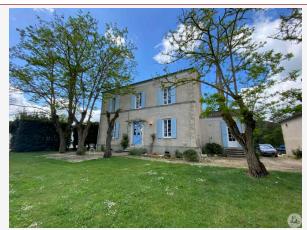

Former stone presbytery with a living area of approx. 195m2. 4/5 Bedrooms. Located on the edge of a charming village with its school 6min from the magnificent bastide town of Monflanquin

195 m<sup>2</sup> living

## • Description ref n°5406 •

Former stone presbytery with a living area of approximately 195m2, 4/5 bedrooms.

On the edge of a charming village with its school and 6 minutes from the magnificent bastide of Monflanquin - one of the most beautiful villages in France where all shops and leisure activities can be found.