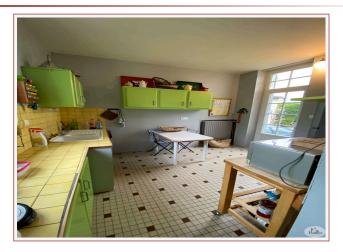

The house offers on the ground floor a beautiful entrance hall with a beautiful wooden staircase giving access to the upper floors. An office or bedroom with a napoleon marble fireplace, a bright living room of over 32m2, kitchen with pantry, bathroom, separate toilet and laundry area.