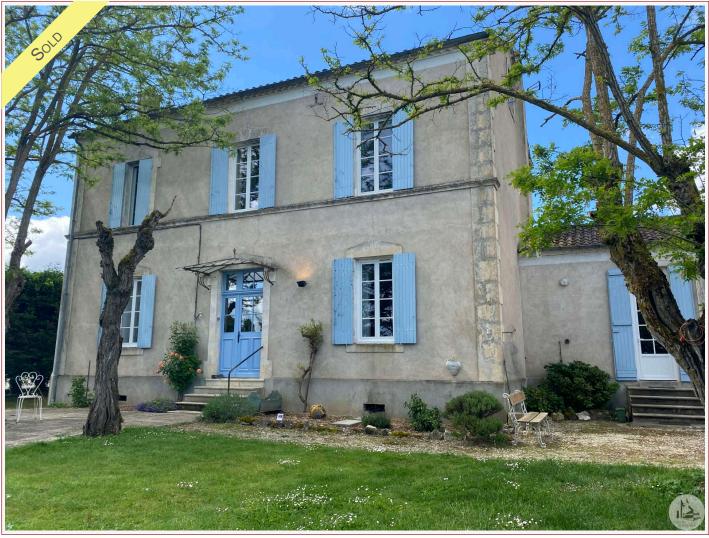

Former stone presbytery with a living area of approx. 195m2. 4/5 Bedrooms. Located on the edge of a charming village with its school 6min from the magnificent bastide town of Monflanquin

195 m<sup>2</sup> living

## • Description ref n°5406 •

Former stone presbytery with a living area of approximately 195m2, 4/5 bedrooms.

On the edge of a charming village with its school and 6 minutes from the magnificent bastide of Monflanquin - one of the most beautiful villages in France where all shops and leisure activities can be found.

## Agence Immobilière Valadié

Professionnels de la transaction immobilière depuis 1960

Ref : 5406

• House - Monflanquin •

| DETAILS                                  |                            | Logement économe    | Logement                 |
|------------------------------------------|----------------------------|---------------------|--------------------------|
| Land surface: 1645 m <sup>2</sup>        | Swimming pool: No          | ≤ 50 A<br>51 à 90 B |                          |
| Number of bedrooms: 5                    | Ground floor living: No    | 91 à 150 C          | 131                      |
| Number of levels: 2                      | Work needed: No work       | 151 à 230 D         | kWh <sub>er</sub> /m².an |
|                                          |                            | 231 à 330 E         |                          |
| Type of heating: Gas                     | Fireplace: Yes open hearth | 331 à 450 F         |                          |
| Drainage/sewage: Everything in the sewer | Built: 1870                | > 450 G             |                          |
|                                          |                            | Logement énergivore |                          |