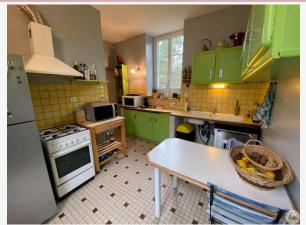

The house offers on the ground floor a beautiful entrance hall with a beautiful wooden staircase giving access to the upper floors. An office or bedroom with a napoleon marble fireplace, a bright living room of over 32m2, kitchen with pantry, bathroom, separate toilet and laundry area.