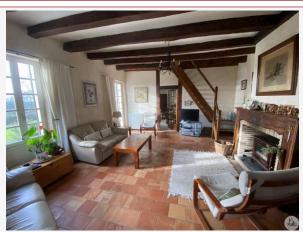

## • Description ref n°5440 •

Charming property consisting of :

- a dwelling house of stone (plastered), type of Périgord, consisting of : entrance (6 m2) with closet and toilet, fitted kitchen 19.23 m2 (sink, oven, induction hob, extractor hood), dining room (units 18.06 m2), living room (31,62 m2) with fireplace, wood-stove and terracotta on floor, hallway (4,52 m2), 2 bedrooms (16,36 m2 9,57 m2), one with closet, bathroom of 7.7 m2 (washbasin, bath, shower, w. c)