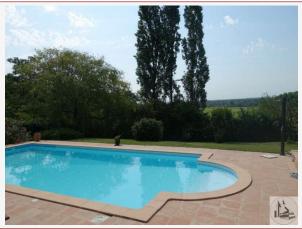

In a privileged location, with outstanding position, offering a beautiful view over the countryside, property comprising a dwelling house, a guest house, an outbuilding, a beautiful park with swimming pool.

- Outbuilding (of about 170 m2) used as garage, workshop, stables and woodshed.

- Beautiful park planted with trees (fruit trees), salt swimming pool (10 x 5 m) and wonderful view