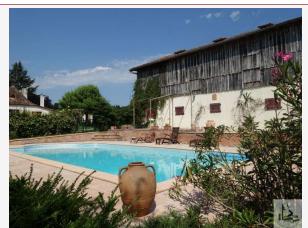

- Outbuilding (of about 170 m2) used as garage, workshop, stables and woodshed.

- Beautiful park planted with trees (fruit trees), salt swimming pool (10 x 5 m) and wonderful view