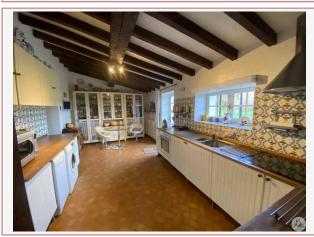

## • Description ref n°5440 •

Charming property consisting of :

- a dwelling house of stone (plastered), type of Périgord, consisting of : entrance (6 m2) with closet and toilet, fitted kitchen 19.23 m2 (sink, oven, induction hob, extractor hood), dining room (units 18.06 m2), living room (31,62 m2) with fireplace, wood-stove and terracotta on floor, hallway (4,52 m2), 2 bedrooms (16,36 m2 9,57 m2), one with closet, bathroom of 7.7 m2 (washbasin, bath, shower, w. c)