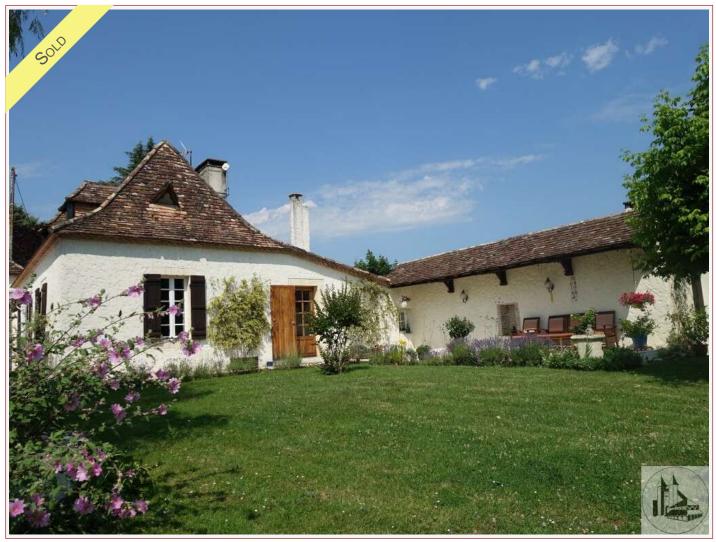

In a privileged location, with outstanding position, offering a beautiful view over the countryside, property comprising a dwelling house, a guest house, an outbuilding, a beautiful park with swimming pool.

## • Description ref n°5440 •

Charming property consisting of :

- a dwelling house of stone (plastered), type of Périgord, consisting of : entrance (6 m2) with closet and toilet, fitted kitchen 19.23 m2 (sink, oven, induction hob, extractor hood), dining room (units 18.06 m2), living room (31,62 m2) with fireplace, wood-stove and terracotta on floor, hallway (4,52 m2), 2 bedrooms (16,36 m2 9,57 m2), one with closet, bathroom of 7.7 m2 (washbasin, bath, shower, w. c)

- Outbuilding (of about 170 m2) used as garage, workshop, stables and woodshed.

- Beautiful park planted with trees (fruit trees), salt swimming pool (10 x 5 m) and wonderful view