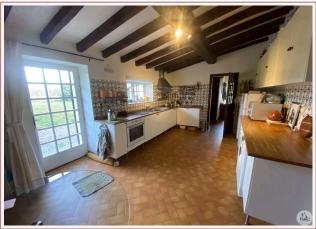

## • Description ref n°5440 •

Charming property consisting of :

- a dwelling house of stone (plastered), type of Périgord, consisting of : entrance (6 m2) with closet and toilet, fitted kitchen 19.23 m2 (sink, oven, induction hob, extractor hood), dining room (units 18.06 m2), living room (31,62 m2) with fireplace, wood-stove and terracotta on floor, hallway (4,52 m2), 2 bedrooms (16,36 m2 9,57 m2), one with closet, bathroom of 7.7 m2 (washbasin, bath, shower, w. c)