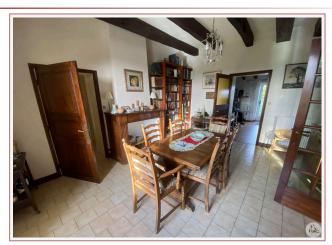

## • Description ref n°5440 •

Charming property consisting of :

- a dwelling house of stone (plastered), type of Périgord, consisting of : entrance (6 m2) with closet and toilet, fitted kitchen 19.23 m2 (sink, oven, induction hob, extractor hood), dining room (units 18.06 m2), living room (31,62 m2) with fireplace, wood-stove and terracotta on floor, hallway (4,52 m2), 2 bedrooms (16,36 m2 9,57 m2), one with closet, bathroom of 7.7 m2 (washbasin, bath, shower, w. c)