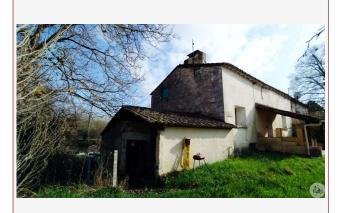

## • Description ref n°5453 •

Small old house located at the end of the track. Very quiet location with lovely view of the river and old mill

Stone house comprising a 33m2 cellar, raised ground floor with an entrance of 5m2, 1 room of 19m2 with kitchen space and fireplace, 1 bathroom with wc, 2 other rooms of 13m2 and 24m2. an annex shed of 17m2

garden of 700m2 approx.

The whole is to be completely renovated.