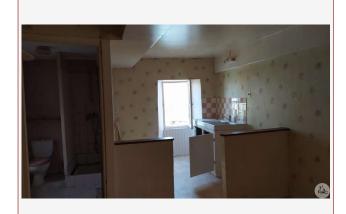

## • Description ref n°5453 •

Small old house located at the end of the track. Very quiet location with lovely view of the river and old mill

Stone house comprising a 33m2 cellar, raised ground floor with an entrance of 5m2, 1 room of 19m2 with kitchen space and fireplace, 1 bathroom with wc, 2 other rooms of 13m2 and 24m2. an annex shed of 17m2