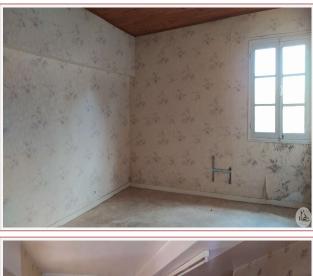

## • Description ref n°5453 •

Small old house located at the end of the track. Very quiet location with lovely view of the river and old mill

Stone house comprising a 33m2 cellar, raised ground floor with an entrance of 5m2, 1 room of 19m2 with kitchen space and fireplace, 1 bathroom with wc, 2 other rooms of 13m2 and 24m2. an annex shed of 17m2

garden of 700m2 approx.

The whole is to be completely renovated.