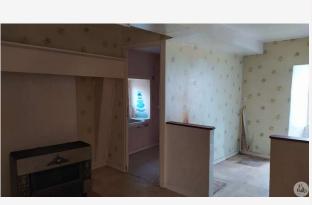

## • Description ref n°5453 •

Small old house located at the end of the track. Very quiet location with lovely view of the river and old mill

Stone house comprising a 33m2 cellar, raised ground floor with an entrance of 5m2, 1 room of 19m2 with kitchen space and fireplace, 1 bathroom with wc, 2 other rooms of 13m2 and 24m2. an annex shed of 17m2

garden of 700m2 approx.

The whole is to be completely renovated.