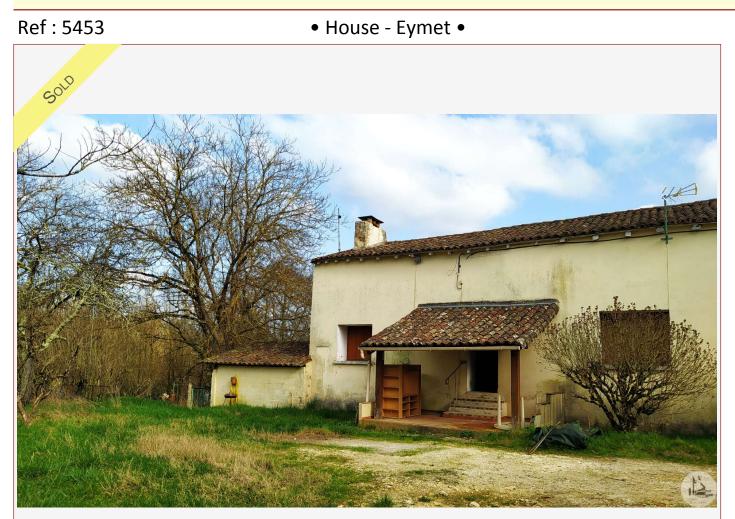

## • Description ref n°5453 •

Small old house located at the end of the track. Very quiet location with lovely view of the river and old mill

Stone house comprising a 33m2 cellar, raised ground floor with an entrance of 5m2, 1 room of 19m2 with kitchen space and fireplace, 1 bathroom with wc, 2 other rooms of 13m2 and 24m2. an annex shed of 17m2

garden of 700m2 approx.

The whole is to be completely renovated.