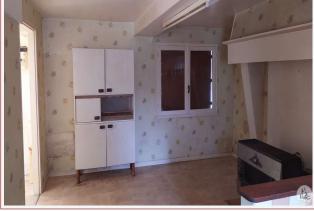

## • Description ref n°5453 •

Small old house located at the end of the track. Very quiet location with lovely view of the river and old mill

Stone house comprising a 33m2 cellar, raised ground floor with an entrance of 5m2, 1 room of 19m2 with kitchen space and fireplace, 1 bathroom with wc, 2 other rooms of 13m2 and 24m2. an annex shed of 17m2

garden of 700m2 approx.

The whole is to be completely renovated.