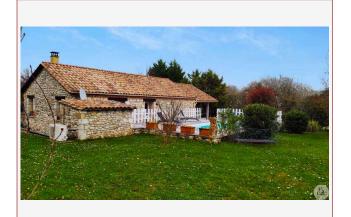

Work needed: No work

Fireplace: Yes closed hearth

**Built: 2005** 

Single storey house quietly located in a pretty village. All in excellent condition, offering beautiful volumes. pleasure garden with swimming pool, outbuilding

## • Description ref n°5461 •

Construction of 2005 with extension carried out in 2020 offering a living area of 170m2 with all comfort.

House on the outskirts of the village in a very peaceful setting without being isolated on the border of the Dordogne, Lot et Garonne and Gironde.