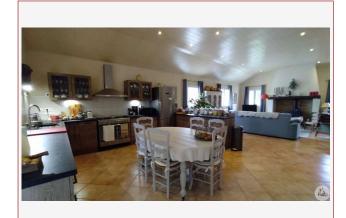

Located 10 minutes from all amenities and for amateurs near the golf course of Vigiers.

Interior in excellent condition including a very bright entrance of 12m2 plus storage, individual wc with washbasin; large living room of 63m2 including a kitchen redone in 2020, many openings, a fireplace with wood stove; clearing / corridor, a room of 5.7m2 which can be used as office, workshop, etc ..., clearance of 4m2; 1 ensuite bedroom (18m2) with storage space and bathroom / wc; 1 bedroom of 11.50m2 plus bathroom / wc of 4.48m2. The extension includes a linen room (5.7m2), a dressing room (4.9m2), a beautiful bedroom (16m2) with its bathroom / wc (9.24m2)