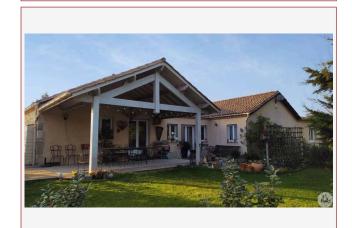

House with recent electric radiators, double-glazed pvc joinery.

On the garden side, the house benefits from a green environment with trees, a beautiful covered and tiled terrace which offers an additional living space from the first fine days just next to the bathing area with a small shell pool ideal for cooling off. during the hottest hours (swimming pool also heated)