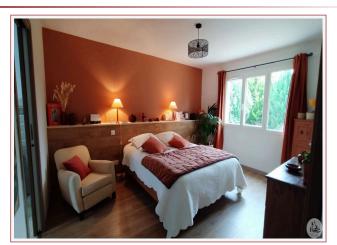

Located 10 minutes from all amenities and for amateurs near the golf course of Vigiers.

Interior in excellent condition including a very bright entrance of 12m2 plus storage, individual wc with washbasin; large living room of 63m2 including a kitchen redone in 2020, many openings, a fireplace with wood stove; clearing / corridor, a room of 5.7m2 which can be used as office, workshop, etc ..., clearance of 4m2; 1 ensuite bedroom (18m2) with storage space and bathroom / wc; 1 bedroom of 11.50m2 plus bathroom / wc of 4.48m2. The extension includes a linen room (5.7m2), a dressing room (4.9m2), a beautiful bedroom (16m2) with its bathroom / wc (9.24m2)