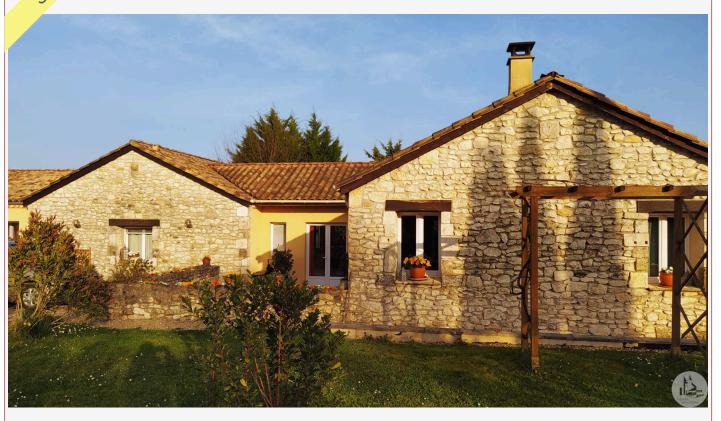

Work needed: No work

Fireplace: Yes closed hearth

**Built: 2005** 

Single storey house quietly located in a pretty village. All in excellent condition, offering beautiful volumes. pleasure garden with swimming pool, outbuilding

## • Description ref n°5461 •

Construction of 2005 with extension carried out in 2020 offering a living area of 170m2 with all comfort.

House on the outskirts of the village in a very peaceful setting without being isolated on the border of the Dordogne, Lot et Garonne and Gironde.

Located 10 minutes from all amenities and for amateurs near the golf course of Vigiers.

Interior in excellent condition including a very bright entrance of 12m2 plus storage, individual wc with washbasin; large living room of 63m2 including a kitchen redone in 2020, many openings, a fireplace with wood stove; clearing / corridor, a room of 5.7m2 which can be used as office, workshop, etc ..., clearance of 4m2; 1 ensuite bedroom (18m2) with storage space and bathroom / wc; 1 bedroom of 11.50m2 plus bathroom / wc of 4.48m2. The extension includes a linen room (5.7m2), a dressing room (4.9m2), a beautiful bedroom (16m2) with its bathroom / wc (9.24m2)