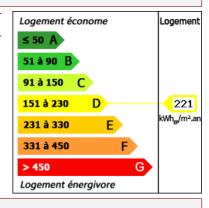

## **DETAILS**

Land surface: 2700 m<sup>2</sup>

Number of bedrooms: 3

Number of levels: 1

Type of heating: Electric

Drainage/sewage: Pit all waters

Swimming pool: Yes

Ground floor living: Yes