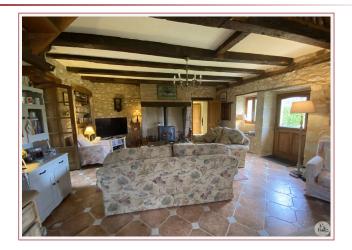

## • Description ref n°5488 •

Pretty stone house of charm cottage spirit of approx 125m2 in its wooded park of approximately 9481m2, this one consists of:

- -a living room of approx 51m2, exposed beams, old stone sink, wood stove with a power of 20kw, many openings on the garden and the terrace
- -An independent kitchen including custom-made low furniture, solid oak worktop, old plum oven, large builtin cupboard, access to the garden.