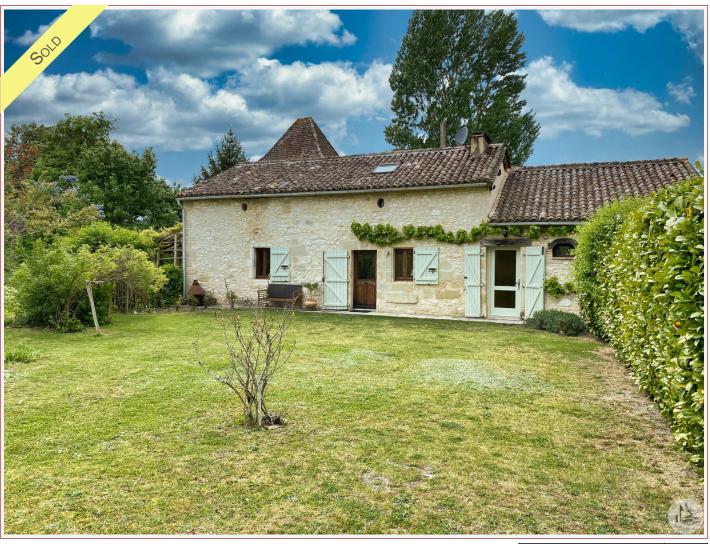

## Agence Immobilière Valadié

Professionnels de la transaction immobilière depuis 1960

Ref: 5488

• House - Castillonnès •

Work needed: No work

Fireplace: Yes closed hearth

**Built:** Not specified

Charming single storey stone house without neighbor in its green setting of approx 9481m2.

125 m<sup>2</sup> living

9 481 m<sup>2</sup>

## • Description ref n°5488 •

Pretty stone house of charm cottage spirit of approx 125m2 in its wooded park of approximately 9481m2, this one consists of:

- -a living room of approx 51m2, exposed beams, old stone sink, wood stove with a power of 20kw, many openings on the garden and the terrace
- -An independent kitchen including custom-made low furniture, solid oak worktop, old plum oven, large builtin cupboard, access to the garden.