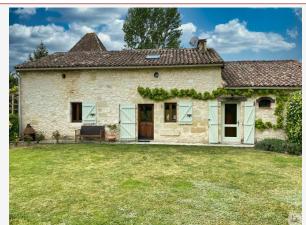

## Agence Immobilière Valadié

Professionnels de la transaction immobilière depuis 1960

Ref: 5488

• House - Castillonnès •

Work needed: No work

Fireplace: Yes closed hearth

**Built:** Not specified

Charming single storey stone house without neighbor in its green setting of approx 9481m2.

125 m<sup>2</sup> living

9 481 m<sup>2</sup>

## • Description ref n°5488 •

Pretty stone house of charm cottage spirit of approx 125m2 in its wooded park of approximately 9481m2, this one consists of:

- -a living room of approx 51m2, exposed beams, old stone sink, wood stove with a power of 20kw, many openings on the garden and the terrace
- -An independent kitchen including custom-made low furniture, solid oak worktop, old plum oven, large builtin cupboard, access to the garden.