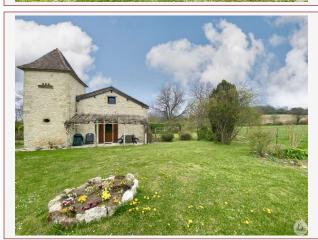

Outside:

- a well with pump for watering
- a small garage housing the oil tank and the boiler, established corner
- a garden shed

Closed ground of 9481m2

Sanitation redone in 2015, 2019 control compliant