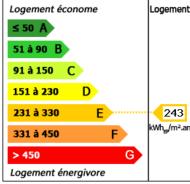

## Agence Immobilière Valadié

Professionnels de la transaction immobilière depuis 1960

Ref: 5488

• House - Castillonnès •



## **DETAILS**

Land surface: 9481 m<sup>2</sup>

Number of bedrooms: 3

Number of levels: 1

Type of heating: Fuel oil

**Drainage/sewage:** Septic tank

Swimming pool: No

Ground floor living: No

Work needed: No work

Fireplace: Yes closed hearth

**Built:** Not specified



Charming single storey stone house without neighbor in its green setting of approx 9481m2.

125 m<sup>2</sup> living

9 481 m<sup>2</sup>

- Castillonnès -12 Place Jasmin47330 Castillonnès

Tel: 05 53 40 22 69 castillonnes@valadie-immobilier.com

Price fees included

265 000 €

Agency fees: 6 % VAT included\* Price without fees: 250 000 €

\*The agency fees are entirely at the cost of the purchaser

Non-binding document



## Agence Immobilière Valadié

Professionnels de la transaction immobilière depuis 1960

## • Description ref n°5488 •

Pretty stone house of charm cottage spirit of approx 125m2 in its wooded park of approximately 9481m2, this one consists of:

- -a living room of approx 51m2, exposed beams, old stone sink, wood stove with a power of 20kw, many openings on the garden