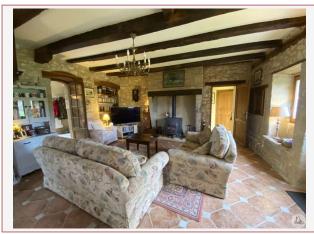

## • Description ref n°5488 •

Pretty stone house of charm cottage spirit of approx 125m2 in its wooded park of approximately 9481m2, this one consists of:

- -a living room of approx 51m2, exposed beams, old stone sink, wood stove with a power of 20kw, many openings on the garden and the terrace
- -An independent kitchen including custom-made low furniture, solid oak worktop, old plum oven, large builtin cupboard, access to the garden.