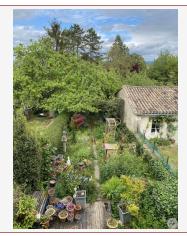

450 F

Logement énergivore

House of approximately 160m2 of living space on 2 floors, 3 bedrooms, an office, a rear terrace with garden and garden shed in the back for workshop use, garage.

160 m<sup>2</sup> living

On the second floor, parquet floor:

- landing (5m2)
- two bedrooms with open wardrobes (15 and 13.6m2),
- an office (15m2 on the ground but attic),
- bathroom with shower and basin (2m2)

Wooden garden shed at the end of the land for use as a paint shop,