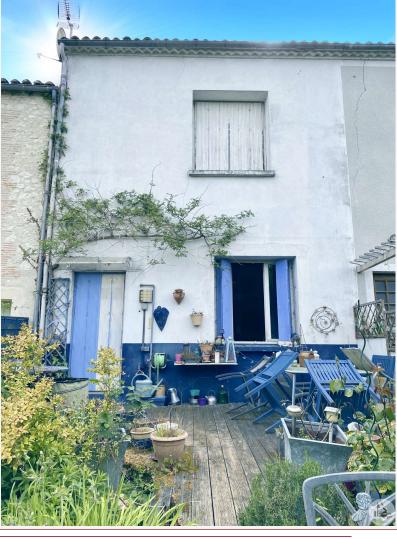

450 F

Logement énergivore

House of approximately 160m2 of living space on 2 floors, 3 bedrooms, an office, a rear terrace with garden and garden shed in the back for workshop use, garage.

160 m<sup>2</sup> living

### Village house including:

On the ground floor, tiled floor:

- entrance hall with cupboards under the stairs (11m2),
- kitchen open to the dining room with door to the outside and window (27.6m2),
- hallway / storage room (3.5m2)
- shower room with w.c (2.8m2)