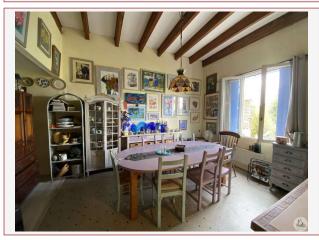

### Village house including:

On the ground floor, tiled floor:

- entrance hall with cupboards under the stairs (11m2),
- kitchen open to the dining room with door to the outside and window (27.6m2),
- hallway / storage room (3.5m2)
- shower room with w.c (2.8m2)

On the first floor, parquet floor:

- compensate,
- bedroom 1 (23m2) and dressing room (5m2), two windows,
- a bathroom with corner balneotherapy shower, hip bath, basin and w.c (5.3m2), electric towel warmer
- living room with wood stove (28.6m2),