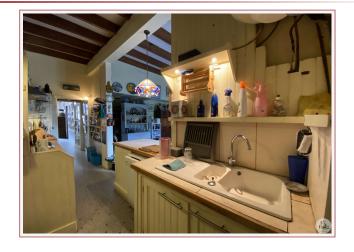

### Village house including:

On the ground floor, tiled floor:

- entrance hall with cupboards under the stairs (11m2),
- kitchen open to the dining room with door to the outside and window (27.6m2),
- hallway / storage room (3.5m2)
- shower room with w.c (2.8m2)