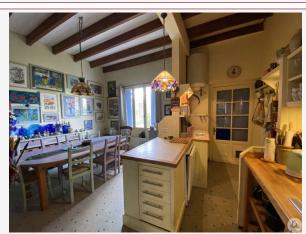

### Village house including:

On the ground floor, tiled floor:

- entrance hall with cupboards under the stairs (11m2),
- kitchen open to the dining room with door to the outside and window (27.6m2),
- hallway / storage room (3.5m2)
- shower room with w.c (2.8m2)

On the first floor, parquet floor:

- compensate,
- bedroom 1 (23m2) and dressing room (5m2), two windows,
- a bathroom with corner balneotherapy shower, hip bath, basin and w.c (5.3m2), electric towel warmer
- living room with wood stove (28.6m2),