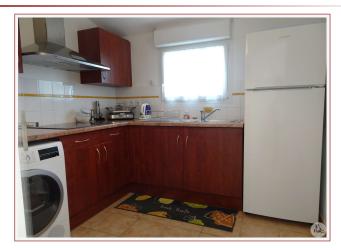

## • Description ref n°5496 •

Single storey house, in a co-owned residence, including:

- private terrace with electric awning and cellar,
- entrance to living / dining room (22.3 m2),
- fitted kitchen (7m2),
- two bedrooms (10m2 and 11m2 for the one with wardrobe),
- hallway with cupboard (2.3m2),

- shower room with walk-in shower (with jets), basin and electric towel dryer (3.6m2)

- w.c (2.37m2), water heater, space for washing machine and hatch for access to the attic.