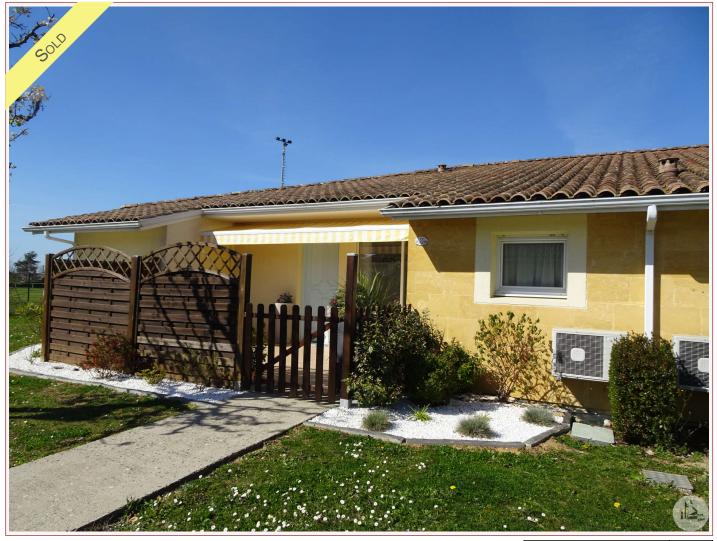

Single storey house in a secure residence near Villeréal, ideal for active retirees who wish to enjoy a swimming pool, activities while maintaining total independence.

60 m<sup>2</sup> Carrez living

15 m<sup>2</sup>

## • Description ref n°5496 •

Single storey house, in a co-owned residence, including:

- private terrace with electric awning and cellar,
- entrance to living / dining room (22.3 m2),
- fitted kitchen (7m2),
- two bedrooms (10m2 and 11m2 for the one with wardrobe),
- hallway with cupboard (2.3m2),

## Miscellaneous:

- assigned parking space
- PVC double glazing
- electric roller shutters
- tiled floor throughout the house
- electric heating (recent radiant heaters in the bedrooms) + reversible air conditioning in the living room
- VMC in the kitchen and the shower room
- intercom for electric entrance gate