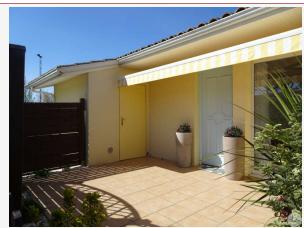

## • Description ref n°5496 •

Single storey house, in a co-owned residence, including:

- private terrace with electric awning and cellar,
- entrance to living / dining room (22.3 m2),
- fitted kitchen (7m2),
- two bedrooms (10m2 and 11m2 for the one with wardrobe),
- hallway with cupboard (2.3m2),

## Miscellaneous:

- assigned parking space
- PVC double glazing
- electric roller shutters
- tiled floor throughout the house
- electric heating (recent radiant heaters in the bedrooms) + reversible air conditioning in the living room
- VMC in the kitchen and the shower room
- intercom for electric entrance gate