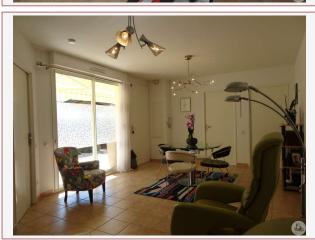

## • Description ref n°5496 •

Single storey house, in a co-owned residence, including:

- private terrace with electric awning and cellar,
- entrance to living / dining room (22.3 m2),
- fitted kitchen (7m2),
- two bedrooms (10m2 and 11m2 for the one with wardrobe),
- hallway with cupboard (2.3m2),

- shower room with walk-in shower (with jets), basin and electric towel dryer (3.6m2)

- w.c (2.37m2), water heater, space for washing machine and hatch for access to the attic.