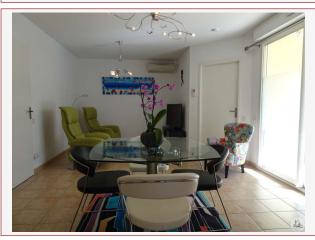

## • Description ref n°5496 •

Single storey house, in a co-owned residence, including:

- private terrace with electric awning and cellar,
- entrance to living / dining room (22.3 m2),
- fitted kitchen (7m2),
- two bedrooms (10m2 and 11m2 for the one with wardrobe),
- hallway with cupboard (2.3m2),

## Miscellaneous:

- assigned parking space
- PVC double glazing
- electric roller shutters
- tiled floor throughout the house
- electric heating (recent radiant heaters in the bedrooms) + reversible air conditioning in the living room
- VMC in the kitchen and the shower room
- intercom for electric entrance gate