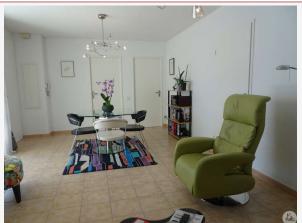

## • Description ref n°5496 •

Single storey house, in a co-owned residence, including:

- private terrace with electric awning and cellar,
- entrance to living / dining room (22.3 m2),
- fitted kitchen (7m2),
- two bedrooms (10m2 and 11m2 for the one with wardrobe),
- hallway with cupboard (2.3m2),

- shower room with walk-in shower (with jets), basin and electric towel dryer (3.6m2)

- w.c (2.37m2), water heater, space for washing machine and hatch for access to the attic.