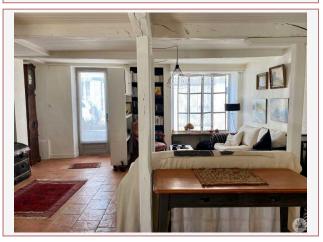

## • Description ref n°5497 •

Magnificent village house with gîte, recently renovated and have a pretty terrace, located in the heart of a medieval town

15 mins from Bergerac, Dordogne.

The main house of approximately 122 m2 consists on the ground floor of a large living space of 50 m2 with a 'Godin' wood stove, open fitted kitchen with French window opening onto the 30 m2 flowered terrace. Laundry room of 8 m2.

-Part of the living space can be easily transformed into a shop if you wish.

Wooden staircase leading to the first floor and landing 7.50 m<sup>2</sup>

Old parquet floors

Bedroom 1 of 10 m2.

Separate WC

1 bathroom with freestanding bathtub and shower, basin-towel dryer, vmc- oak floor