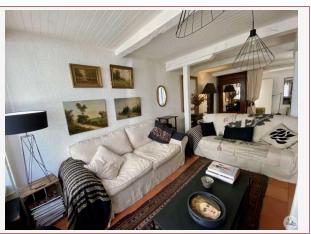

## • Description ref n°5497 •

Magnificent village house with gîte, recently renovated and have a pretty terrace, located in the heart of a medieval town

15 mins from Bergerac, Dordogne.

The main house of approximately 122 m2 consists on the ground floor of a large living space of 50 m2 with a 'Godin' wood stove, open fitted kitchen with French window opening onto the 30 m2 flowered terrace. Laundry room of 8 m2.