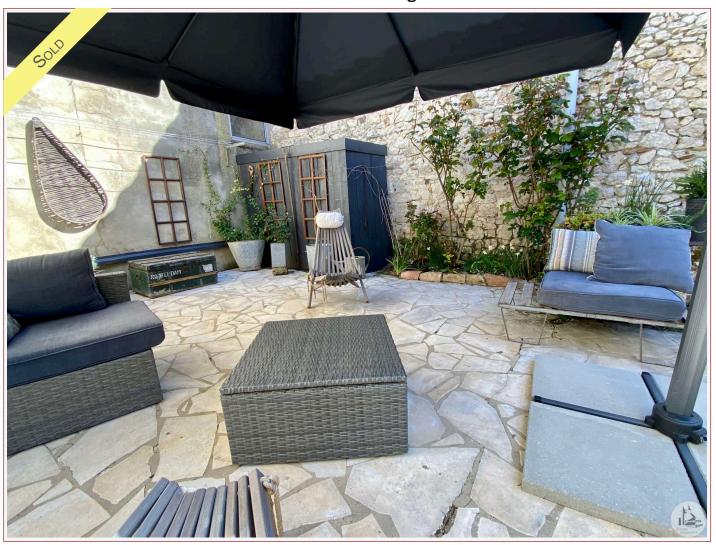

331 à 450 F

Logement énergivore

Magnificent stone house with gîte and pretty terrace. Possibility of a trade. All amenities on foot. 4 bedrooms

182 m<sup>2</sup> living

30 m<sup>2</sup>

Issigeac -Grand Rue24560 Issigeac

## • Description ref n°5497 •

Magnificent village house with gîte, recently renovated and have a pretty terrace, located in the heart of a medieval town

15 mins from Bergerac, Dordogne.

The main house of approximately 122 m2 consists on the ground floor of a large living space of 50 m2 with a 'Godin' wood stove, open fitted kitchen with French window opening onto the 30 m2 flowered terrace. Laundry room of 8 m2.