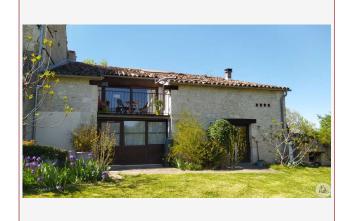

Work needed: Finitions / Décoration

Fireplace: Yes closed hearth

**Built:** Not specified

Old renovated country farm located in a bucolic setting between Dordogne and Lot et Garonne: 3 apartments, outbuildings, beautiful swimming pool ...

## • Description ref n°5513 •

Old farm forming a set of character located in a peaceful environment. on the border of Dordogne / Lot et Garonne enjoying all the advantages of the countryside without any particular nuisance:

The main stone body consists of three adjoining accommodations:

housing n ° 1 of 208m2 hab. approximately, (current gîte, sold furnished): main exhibition facade. south east with terrace and open view on the land (meadow)