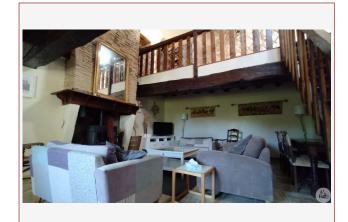

- -Country kitchen 33m2, terracotta floor, exposed beams
- -Living room with wood stove (INVICTA) with insert, 37m2, exposed beams, marble slab floor, mezzanine
- Hallway 9.7m2, terracotta floor, access to the terrace and lean-to
- Bedroom 15m2, parquet floor
- Shower room contemporary wc 5.9m2
- lingerie

### Floor:

- -vast mezzanine offering several spaces (extra bedroom, office, etc.), velux windows
- 1 bedroom 16m2
- Bathroom (bath and shower) 7.9m2
- wc with washbasin
- Clearance 4m2
- 2 other sloping bedrooms of 11m2 and 13.6m2 on the ground, velux windows