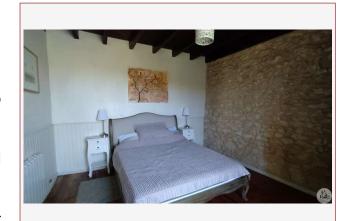

- -Country kitchen 33m2, terracotta floor, exposed beams
- -Living room with wood stove (INVICTA) with insert, 37m2, exposed beams, marble slab floor, mezzanine
- Hallway 9.7m2, terracotta floor, access to the terrace and lean-to
- Bedroom 15m2, parquet floor
- Shower room contemporary wc 5.9m2
- lingerie

### Floor:

- -vast mezzanine offering several spaces (extra bedroom, office, etc.), velux windows
- 1 bedroom 16m2
- Bathroom (bath and shower) 7.9m2
- wc with washbasin
- Clearance 4m2
- 2 other sloping bedrooms of 11m2 and 13.6m2 on the ground, velux windows