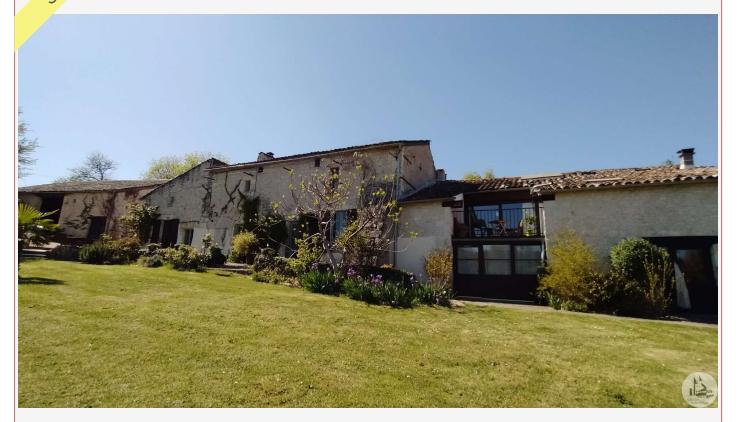

Work needed: Finitions / Décoration

Fireplace: Yes closed hearth

**Built:** Not specified

Old renovated country farm located in a bucolic setting between Dordogne and Lot et Garonne: 3 apartments, outbuildings, beautiful swimming pool ...

## • Description ref n°5513 •

Old farm forming a set of character located in a peaceful environment. on the border of Dordogne / Lot et Garonne enjoying all the advantages of the countryside without any particular nuisance:

The main stone body consists of three adjoining accommodations:

housing n ° 1 of 208m2 hab. approximately, (current gîte, sold furnished): main exhibition facade. south east with terrace and open view on the land (meadow)