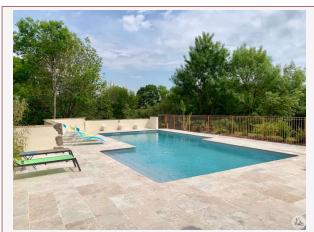

### **DETAILS**

Land surface: 1.7 ha

Number of bedrooms: 8

Number of levels: 2

Type of heating: fuel et électrique

Drainage/sewage: Septic tank

Swimming pool: Yes

Ground floor living: No