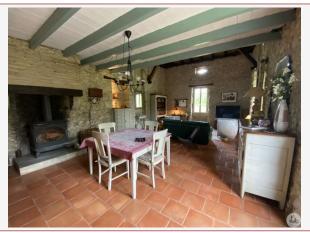

### • Description ref n°5571 •

This farmhouse in very good condition, roof redone 4 years ago, double glazing to be finished including:

- -a large living room of 53 m2 with Godin wood stove, tiled floor, exposed beams, kitchen area equipped with cupboards, gas, oven, sink.
- a large bedroom of approx 18m2 with parquet flooring, stone fireplace
- a room of approx 37m2 to finish fitting out concrete floor with linoleum, plum oven, large period wooden door leading to a terrace