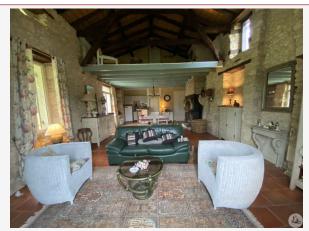

A distribution corridor serves:

- bathroom with shower, double sink
- -wc independent
- -access from inside to the small barn of approx 30m2 with skylight

**Upstairs**:

- a large room of approx 40m2 to finish
- a mezzanine above the living room of approx 18m2