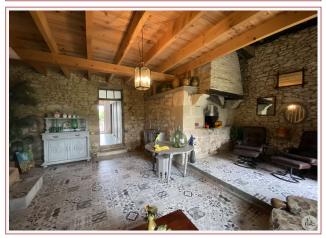

### • Description ref n°5571 •

This farmhouse in very good condition, roof redone 4 years ago, double glazing to be finished including:

- -a large living room of 53 m2 with Godin wood stove, tiled floor, exposed beams, kitchen area equipped with cupboards, gas, oven, sink.
- a large bedroom of approx 18m2 with parquet flooring, stone fireplace
- a room of approx 37m2 to finish fitting out concrete floor with linoleum, plum oven, large period wooden door leading to a terrace

A distribution corridor serves:

- bathroom with shower, double sink
- -wc independent
- -access from inside to the small barn of approx 30m2 with skylight

**Upstairs**:

- a large room of approx 40m2 to finish
- a mezzanine above the living room of approx 18m2