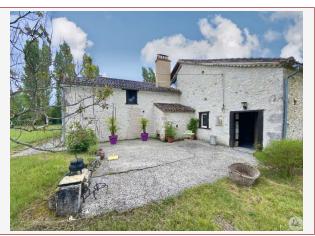

Beautiful farmhouse with its small adjoining barn offering many possibilities, partly renovated, large living room, two bedrooms and a large mezzanine, plum oven, enclosed land of 4500m2, well, swimming pool to rehabilitate.

### Outside:

a covered terrace with summer kitchen area, bench a swimming pool to rehabilitate

wel