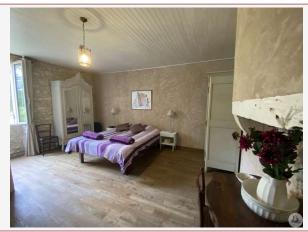

### • Description ref n°5571 •

This farmhouse in very good condition, roof redone 4 years ago, double glazing to be finished including:

- -a large living room of 53 m2 with Godin wood stove, tiled floor, exposed beams, kitchen area equipped with cupboards, gas, oven, sink.
- a large bedroom of approx 18m2 with parquet flooring, stone fireplace
- a room of approx 37m2 to finish fitting out concrete floor with linoleum, plum oven, large period wooden door leading to a terrace