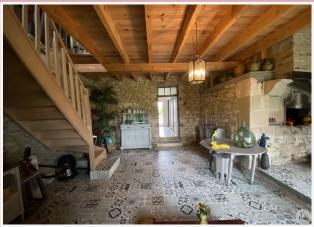

### • Description ref n°5571 •

This farmhouse in very good condition, roof redone 4 years ago, double glazing to be finished including:

- -a large living room of 53 m2 with Godin wood stove, tiled floor, exposed beams, kitchen area equipped with cupboards, gas, oven, sink.
- a large bedroom of approx 18m2 with parquet flooring, stone fireplace
- a room of approx 37m2 to finish fitting out concrete floor with linoleum, plum oven, large period wooden door leading to a terrace

A distribution corridor serves:

- bathroom with shower, double sink
- -wc independent
- -access from inside to the small barn of approx 30m2 with skylight

**Upstairs**:

- a large room of approx 40m2 to finish
- a mezzanine above the living room of approx 18m2