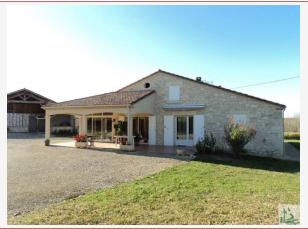

### • Description ref n°559 •

An old stone house completely renovated in 2006 including:

- A terrace of 40 m2. Covered
- An entry by a large veranda of approx. 31 m2, tiled floor, ceiling pvc paneling.
- A living / dining room of approx. 64 m2. with a wood stove, a closet, tiled floor
- A fitted kitchen (induction hob, dishwasher, hood, microwave oven)
- A utility room/laundry room of approx. 14.3 m2. cupboards, sink, French doors, paneling on the ceiling,
- An office / bedroom of approx. 11.2 m2. with cupboards
- A distribution corridor to:
- 2 bedrooms of 12.2 m2 and 13.3 m2 approx., laminate floor, KZ closets, one with a French window
- A bathroom of approx. 8.3 m2, bath, walk-in shower, 2 sinks, towel dryer and cupboards,
- Separate toilet with a washbasin.

A staircase to an attic of 93 m2. provided for 2 bedrooms and a bathroom. Sloping walls.

Electric heating and wood - aluminum double glazed Septic tank grease trap.