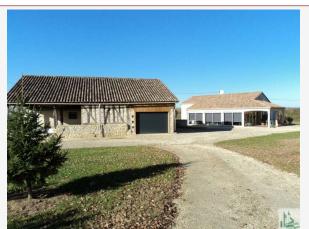

#### On the outside:

- A stone barn with new roof, a garage with electric shutters for a car.
- A well

Land of 5000 m2. delimiting by a geometrician.