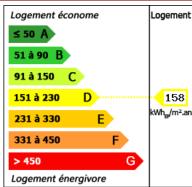

#### **DETAILS**

Land surface: 5000 m<sup>2</sup>

Number of bedrooms: 3

Number of levels: 0

Type of heating: Electric

**Drainage/sewage:** Septic tank

Swimming pool: No

Ground floor living: Yes

Work needed: No work

Fireplace: Yes closed hearth

**Built:** Not specified

An old house completely restored in 2006 under warranty, living area of 155 m2 approx., Living room, kitchen, 3 bedrooms, bathroom, attic. Garage, land of approx. 5000 m2.

### 154 m<sup>2</sup> living

5 000 m<sup>2</sup>

- Villeréal -17 place de la Halle 47210 Villeréal

Tel: 05 53 36 08 27 villereal@valadie-immobilier.com

Price fees included

307 400 €

Agency fees: 6 % VAT included\*
Price without fees: 290 000 €