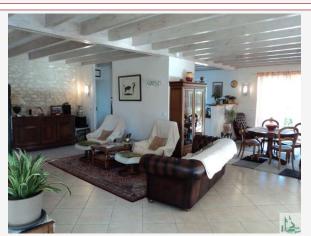

### • Description ref n°559 •

An old stone house completely renovated in 2006 including:

- A terrace of 40 m2. Covered
- An entry by a large veranda of approx. 31 m2, tiled floor, ceiling pvc paneling.
- A living / dining room of approx. 64 m2. with a wood stove, a closet, tiled floor
- A fitted kitchen (induction hob, dishwasher, hood, microwave oven)
- A utility room/laundry room of approx. 14.3 m2. cupboards, sink, French doors, paneling on the ceiling,
- An office / bedroom of approx. 11.2 m2. with cupboards
- A distribution corridor to:
- 2 bedrooms of 12.2 m2 and 13.3 m2 approx., laminate floor, KZ closets, one with a French window
- A bathroom of approx. 8.3 m2, bath, walk-in shower, 2 sinks, towel dryer and cupboards,
- Separate toilet with a washbasin.