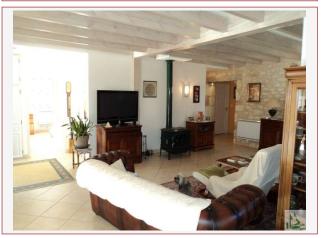

### • Description ref n°559 •

An old stone house completely renovated in 2006 including:

- A terrace of 40 m2. Covered
- An entry by a large veranda of approx. 31 m2, tiled floor, ceiling pvc paneling.
- A living / dining room of approx. 64 m2. with a wood stove, a closet, tiled floor
- A fitted kitchen (induction hob, dishwasher, hood, microwave oven)
- A utility room/laundry room of approx. 14.3 m2. cupboards, sink, French doors, paneling on the ceiling,
- An office / bedroom of approx. 11.2 m2. with cupboards
- A distribution corridor to:
- 2 bedrooms of 12.2 m2 and 13.3 m2 approx., laminate floor, KZ closets, one with a French window
- A bathroom of approx. 8.3 m2, bath, walk-in shower, 2 sinks, towel dryer and cupboards,
- Separate toilet with a washbasin.

A staircase to an attic of 93 m2. provided for 2 bedrooms and a bathroom. Sloping walls.

Electric heating and wood - aluminum double glazed Septic tank grease trap.