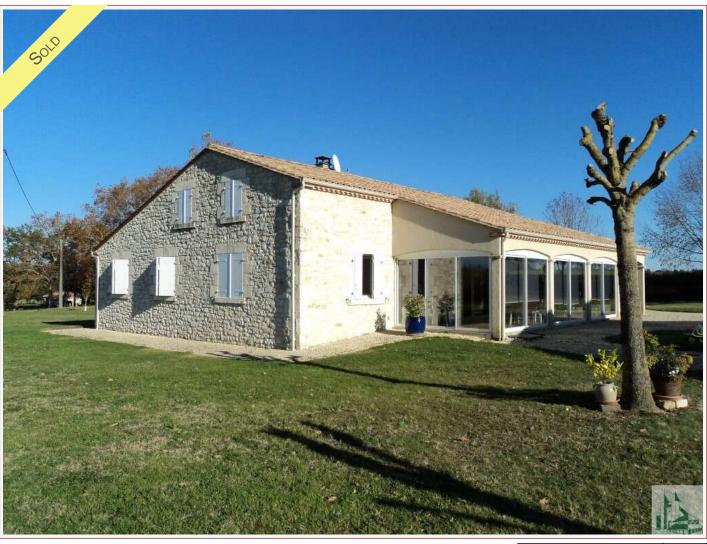

# Agence Immobilière Valadié

Professionnels de la transaction immobilière depuis 1960

Ref: 559

• House - Villeréal •

Work needed: No work

Fireplace: Yes closed hearth

**Built:** Not specified

An old house completely restored in 2006 under warranty, living area of 155 m2 approx., Living room, kitchen, 3 bedrooms, bathroom, attic. Garage, land of approx. 5000 m2.

### • Description ref n°559 •

An old stone house completely renovated in 2006 including:

- A terrace of 40 m2. Covered
- An entry by a large veranda of approx. 31 m2, tiled floor, ceiling pvc paneling.
- A living / dining room of approx. 64 m2. with a wood stove, a closet, tiled floor
- A fitted kitchen (induction hob, dishwasher, hood, microwave oven)
- A utility room/laundry room of approx. 14.3 m2. cupboards, sink, French doors, paneling on the ceiling,
- An office / bedroom of approx. 11.2 m2. with cupboards
- A distribution corridor to:
- 2 bedrooms of 12.2 m2 and 13.3 m2 approx., laminate floor, KZ closets, one with a French window
- A bathroom of approx. 8.3 m2, bath, walk-in shower, 2 sinks, towel dryer and cupboards,
- Separate toilet with a washbasin.