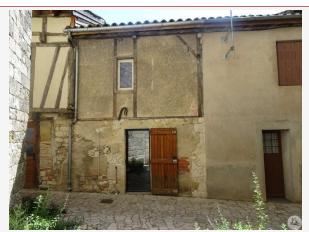

In the heart of the village, semi-detached village house ideal for a business on the ground floor and / or accommodation with some additional amenities.

## • Description ref n°5644 •

Terraced village house of approximately 65 m2 of living space composed of:

- on the ground floor: former commercial space (29.9 m2) crossing, with a small sink.

- upstairs: 2 interconnecting rooms (22.9 and 12.1 m2). Shower room in the second room (sink and w.c)