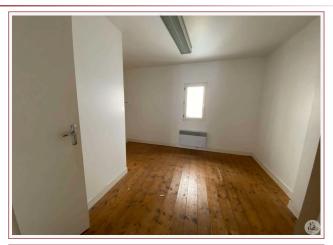

## • Description ref n°5644 •

Terraced village house of approximately 65 m2 of living space composed of:

- on the ground floor: former commercial space (29.9 m2) crossing, with a small sink.

- upstairs: 2 interconnecting rooms (22.9 and 12.1 m2). Shower room in the second room (sink and w.c)