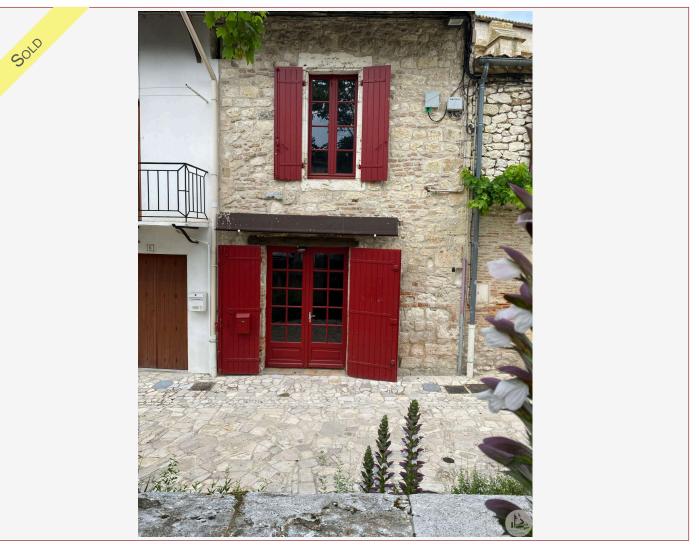

In the heart of the village, semi-detached village house ideal for a business on the ground floor and / or accommodation with some additional amenities.

## • Description ref n°5644 •

Terraced village house of approximately 65 m2 of living space composed of:

- on the ground floor: former commercial space (29.9 m2) crossing, with a small sink.

- upstairs: 2 interconnecting rooms (22.9 and 12.1 m2). Shower room in the second room (sink and w.c)