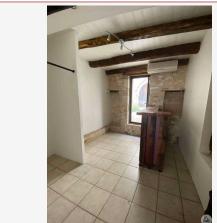

## • Description ref n°5644 •

Terraced village house of approximately 65 m2 of living space composed of:

- on the ground floor: former commercial space (29.9 m2) crossing, with a small sink.

- upstairs: 2 interconnecting rooms (22.9 and 12.1 m2). Shower room in the second room (sink and w.c)