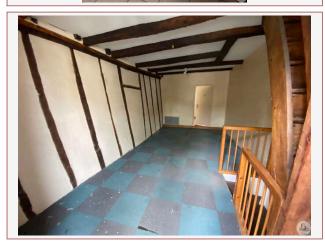

## • Description ref n°5644 •

Terraced village house of approximately 65 m2 of living space composed of:

- on the ground floor: former commercial space (29.9 m2) crossing, with a small sink.

- upstairs: 2 interconnecting rooms (22.9 and 12.1 m2). Shower room in the second room (sink and w.c)