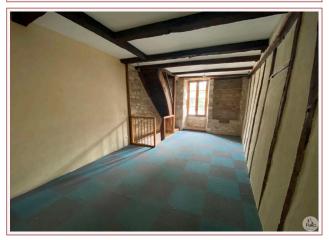

## • Description ref n°5644 •

Terraced village house of approximately 65 m2 of living space composed of:

- on the ground floor: former commercial space (29.9 m2) crossing, with a small sink.

- upstairs: 2 interconnecting rooms (22.9 and 12.1 m2). Shower room in the second room (sink and w.c)