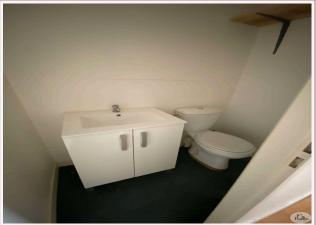

## • Description ref n°5644 •

Terraced village house of approximately 65 m2 of living space composed of:

- on the ground floor: former commercial space (29.9 m2) crossing, with a small sink.

- upstairs: 2 interconnecting rooms (22.9 and 12.1 m2). Shower room in the second room (sink and w.c)