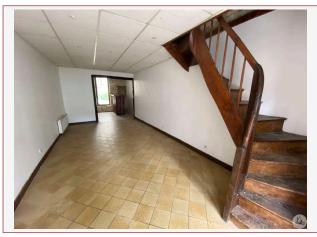

## • Description ref n°5644 •

Terraced village house of approximately 65 m2 of living space composed of:

- on the ground floor: former commercial space (29.9 m2) crossing, with a small sink.

- upstairs: 2 interconnecting rooms (22.9 and 12.1 m2). Shower room in the second room (sink and w.c)