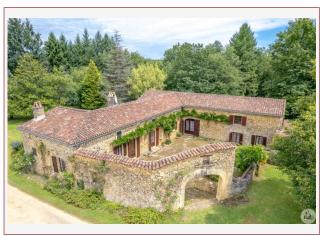

## • Description ref n°5685 •

At the end of the road, there is this house with many exposed stone walls, no neighbors, no opposite, and can be considered for two families.

It is composed of an entrance of 10 m<sup>2</sup>, a kitchen of 25 m<sup>2</sup> with dining area opening onto an outdoor terrace, a living / dining room of 53 m<sup>2</sup> with its inglenook fireplace (with heat recuperator) and its built-in sink. Pierre.