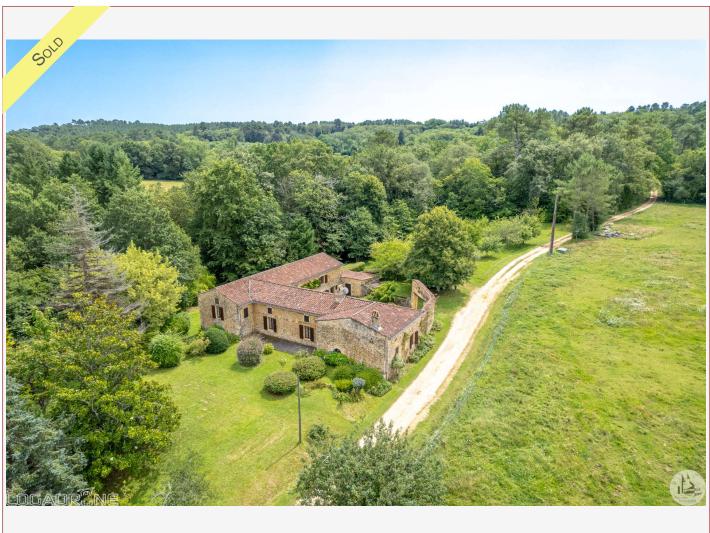

## Agence Immobilière Valadié

Professionnels de la transaction immobilière depuis 1960

Ref: 5685 • House - Villefranche-du-Périgord •

Work needed: Finitions / Décoration

Fireplace: Yes open hearth

**Built:** Not specified

It is in Black Périgord, near Villefranche Du Périgord, that this property has kept all its character, with a lot of space, being able to suit a large family on approximately two hectares.

## • Description ref n°5685 •

At the end of the road, there is this house with many exposed stone walls, no neighbors, no opposite, and can be considered for two families.

It is composed of an entrance of 10 m<sup>2</sup>, a kitchen of 25 m<sup>2</sup> with dining area opening onto an outdoor terrace, a living / dining room of 53 m<sup>2</sup> with its inglenook fireplace (with heat recuperator) and its built-in sink. Pierre.