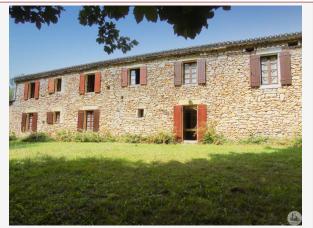

## • Description ref n°5685 •

At the end of the road, there is this house with many exposed stone walls, no neighbors, no opposite, and can be considered for two families.

It is composed of an entrance of 10 m<sup>2</sup>, a kitchen of 25 m<sup>2</sup> with dining area opening onto an outdoor terrace, a living / dining room of 53 m<sup>2</sup> with its inglenook fireplace (with heat recuperator) and its built-in sink. Pierre.