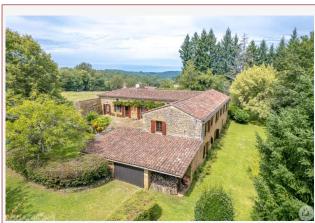

Work needed: Finitions / Décoration

Fireplace: Yes open hearth

**Built:** Not specified

It is in Black Périgord, near Villefranche Du Périgord, that this property has kept all its character, with a lot of space, being able to suit a large family on approximately two hectares.

## • Description ref n°5685 •

At the end of the road, there is this house with many exposed stone walls, no neighbors, no opposite, and can be considered for two families.

It is composed of an entrance of 10 m<sup>2</sup>, a kitchen of 25 m<sup>2</sup> with dining area opening onto an outdoor terrace, a living / dining room of 53 m<sup>2</sup> with its inglenook fireplace (with heat recuperator) and its built-in sink. Pierre.