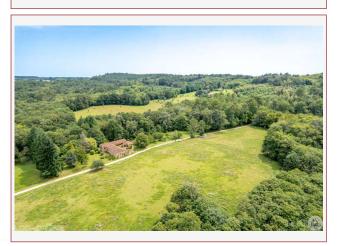

## **DETAILS**

Land surface: 19038 m<sup>2</sup>

Number of bedrooms: 5

Number of levels: 1

Type of heating: Bois/Fuel

Drainage/sewage: Septic tank

Swimming pool: No

Ground floor living: No

A large mezzanine of 53 m², accessible by a beautiful wooden staircase, with its exposed framework needs to be renovated.

Outside, the garden has been tastefully decorated with flowers and trees and there is a large orchard (cherry trees, plum trees, mirabelliers, apple trees, pear trees, quince trees .....)