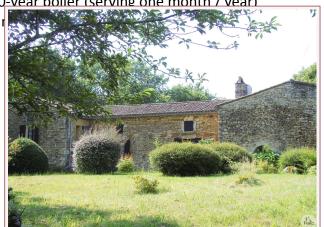

## • Description ref n°5685 •

At the end of the road, there is this house with many exposed stone walls, no neighbors, no opposite, and can be considered for two families.

It is composed of an entrance of 10 m<sup>2</sup>, a kitchen of 25 m<sup>2</sup> with dining area opening onto an outdoor terrace, a living / dining room of 53 m<sup>2</sup> with its inglenook fireplace (with heat recuperator) and its built-in sink. Pierre.

A large mezzanine of 53 m², accessible by a beautiful wooden staircase, with its exposed framework needs to be renovated.

Outside, the garden has been tastefully decorated with flowers and trees and there is a large orchard (cherry trees, plum trees, mirabelliers, apple trees, pear trees, quince trees .....)