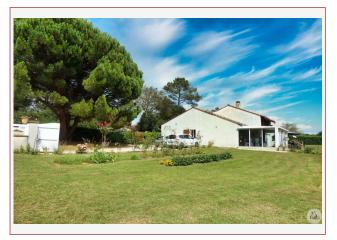

Work needed: No work

Fireplace: Yes closed hearth

**Built:** Not specified

In a town near Sarlat, single storey house (+ large mezzanine), approximately 157m<sup>2</sup>, pleasant bright living room, 3/4 bedrooms including a master bedroom with bathroom, flat and enclosed land of 2199 m<sup>2</sup>.

## • Description ref n°5715 •

Entrance and living room 41  $\text{m}^2$ , dining room veranda and fitted kitchen 35.5  $\text{m}^2$ , master bedroom of 12  $\text{m}^2$  with a bathroom of 7.30  $\text{m}^2$ , laundry room 9.20  $\text{m}^2$ , WC-Bedroom 2 of 10.80  $\text{m}^2$ , bedroom 3 of 11.05  $\text{m}^2$ , shower room of 4.70  $\text{m}^2$ , WC.