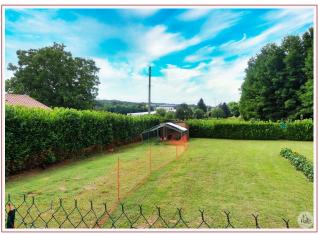

## **DETAILS**

Land surface: 2199 m<sup>2</sup>

Number of bedrooms: 4

Number of levels: 0

Type of heating: Wood + Electric

Drainage/sewage: Pit all waters

Swimming pool: No

Ground floor living: Yes

Work needed: No work

Fireplace: Yes closed hearth

**Built:** Not specified

In a town near Sarlat, single storey house (+ large mezzanine), approximately 157m<sup>2</sup>, pleasant bright living room, 3/4 bedrooms including a master bedroom with bathroom, flat and enclosed land of 2199 m<sup>2</sup>.