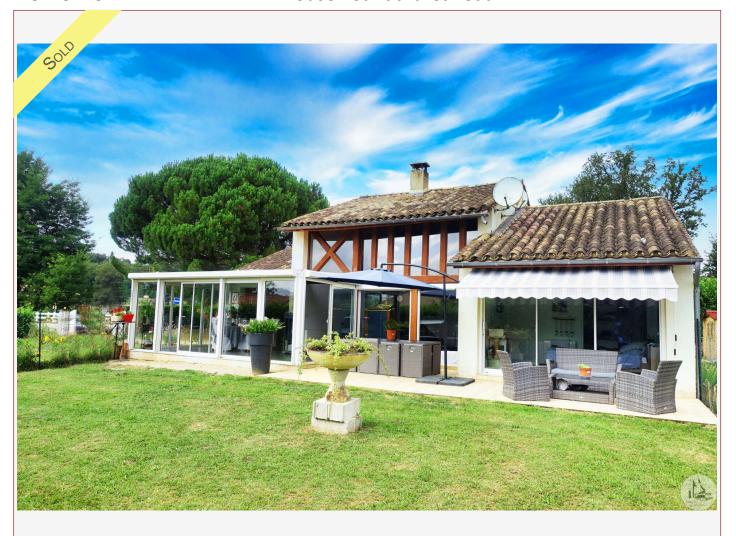

Work needed: No work

Fireplace: Yes closed hearth

**Built:** Not specified

In a town near Sarlat, single storey house (+ large mezzanine), approximately 157m<sup>2</sup>, pleasant bright living room, 3/4 bedrooms including a master bedroom with bathroom, flat and enclosed land of 2199 m<sup>2</sup>.

## • Description ref n°5715 •

Entrance and living room 41  $\text{m}^2$ , dining room veranda and fitted kitchen 35.5  $\text{m}^2$ , master bedroom of 12  $\text{m}^2$  with a bathroom of 7.30  $\text{m}^2$ , laundry room 9.20  $\text{m}^2$ , WC-Bedroom 2 of 10.80  $\text{m}^2$ , bedroom 3 of 11.05  $\text{m}^2$ , shower room of 4.70  $\text{m}^2$ , WC.

Mezzanine (office or bedroom) of around 25 m<sup>2</sup>

Electric heating and insert fireplace Compliant individual sanitation School bus stop nearby. 5 minutes from all shops

For more information:
www.valadie-immobilier.com
Julie and Sébastien LESCURE
05.53.28.94.22
18 avenue Thiers 24200 Sarlat (Next to the entrance to the Rex cinema)