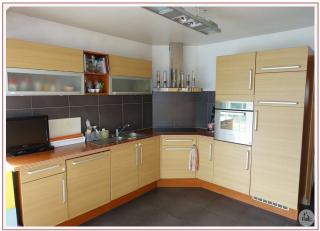

## • Description ref n°5715 •

Entrance and living room 41  $\text{m}^2$ , dining room veranda and fitted kitchen 35.5  $\text{m}^2$ , master bedroom of 12  $\text{m}^2$  with a bathroom of 7.30  $\text{m}^2$ , laundry room 9.20  $\text{m}^2$ , WC-Bedroom 2 of 10.80  $\text{m}^2$ , bedroom 3 of 11.05  $\text{m}^2$ , shower room of 4.70  $\text{m}^2$ , WC.