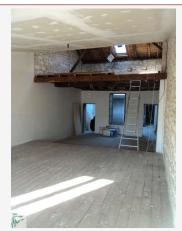

hallway distribution with a symmetry on:-two rooms with beamed wooden floor, with sky window.

- -A Bathroom, with bath, basin and wc
- -a large open space side up high angle to the uninsulated roof and loft, stone walls, velux\*

The renovation is began in every room need finishing