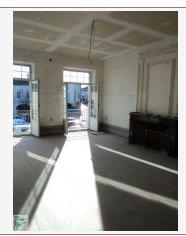

### • Description ref n°572 •

Village house on three levels old building of stone and with a living area of 160 m2 approximately Comprising:\* Ground floor:-A Input distribution, floor tiled, wooden staircase-a lounge with a fireplace, stone wall, large glazed PVC window on the corner

A distribution with a large part of the day well and a staircase that serves all floors height skylight 12m-a lounge with a fireplace, stone wall, PVC door wide glass window that opens onto the courtyard

The renovation is began in every room need finishing