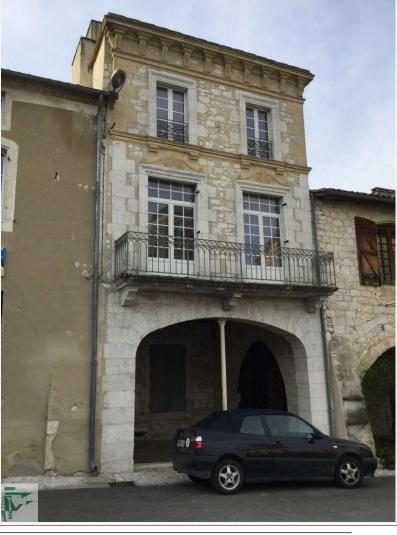

Logement énergivore

Rare property, village character terraced house on three levels, in stone and with a living area of 160 m2 with a garden and a garage, ideal for family home or creation Bed & Breakfast

### • Description ref n°572 •

Village house on three levels old building of stone and with a living area of 160 m2 approximately Comprising:\* Ground floor:-A Input distribution, floor tiled, wooden staircase-a lounge with a fireplace, stone wall, large glazed PVC window on the corner

Ground court:-workshop, garage

Drainage connected to the main sewerage

The facades side streets are exposed stone and in good condition,

door frames "PVC "double glazing and wood or PVC shutters are in good condition