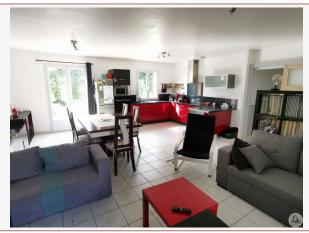

## • Description ref n°5734 •

Garden level - living room of approximately 42  $\text{m}^2$  with fitted kitchen from 2016, hallway of 3.58  $\text{m}^2$ , 3 bedrooms of 10.34, 10.23, 10.39, with storage in each bedroom, bathroom of 4.50  $\text{m}^2$ , wc 1.5  $\text{m}^2$ .