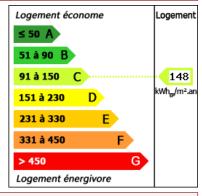

## **DETAILS**

Land surface: 2297 m<sup>2</sup>

Number of bedrooms: 3

Number of levels: 0

Type of heating: CLIM REVERSIBLE

Drainage/sewage: Septic tank

Swimming pool: No

**Ground floor living:** Yes