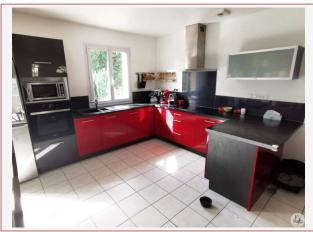

Work needed: No work

Fireplace: No

**Built:** 2003

At the gates of Sarlat, 2003 house of approximately 82 m<sup>2</sup> on one level, on full basement, living room of approximately 42m<sup>2</sup> with fitted kitchen, 3 bedrooms, garage, 2297 m<sup>2</sup> of enclosed land.

## • Description ref n°5734 •

Garden level - living room of approximately 42  $\text{m}^2$  with fitted kitchen from 2016, hallway of 3.58  $\text{m}^2$ , 3 bedrooms of 10.34, 10.23, 10.39, with storage in each bedroom, bathroom of 4.50  $\text{m}^2$ , wc 1.5  $\text{m}^2$ .