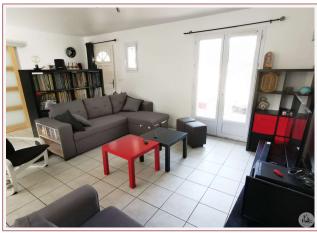

## • Description ref n°5734 •

Garden level - living room of approximately 42  $\text{m}^2$  with fitted kitchen from 2016, hallway of 3.58  $\text{m}^2$ , 3 bedrooms of 10.34, 10.23, 10.39, with storage in each bedroom, bathroom of 4.50  $\text{m}^2$ , wc 1.5  $\text{m}^2$ .