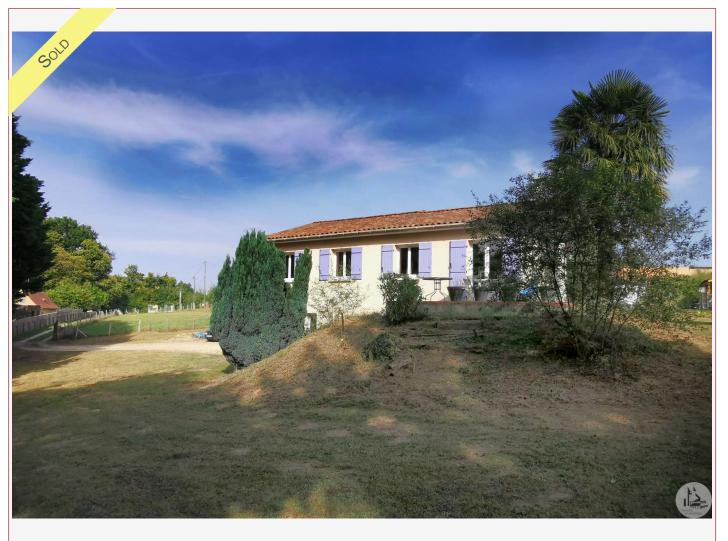

Work needed: No work

Fireplace: No

**Built:** 2003

At the gates of Sarlat, 2003 house of approximately 82 m<sup>2</sup> on one level, on full basement, living room of approximately 42m<sup>2</sup> with fitted kitchen, 3 bedrooms, garage, 2297 m<sup>2</sup> of enclosed land.

82 m<sup>2</sup> living

2 297 m<sup>2</sup>

- Sarlat -22 Avenue Thiers 24200 Sarlat-la-Canéda

Tel: 05 53 28 94 22 sarlat@valadie-immobilier.com

Price fees included

176 550 €

Agency fees: 7 % VAT included\* Price without fees: 165 000 €