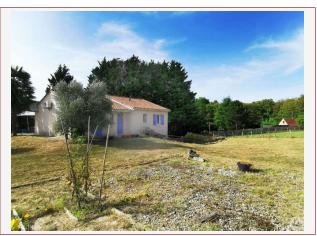

Work needed: No work

Fireplace: No

**Built:** 2003

At the gates of Sarlat, 2003 house of approximately 82 m<sup>2</sup> on one level, on full basement, living room of approximately 42m<sup>2</sup> with fitted kitchen, 3 bedrooms, garage, 2297 m<sup>2</sup> of enclosed land.

82 m<sup>2</sup> living

2 297 m<sup>2</sup>

- Sarlat -22 Avenue Thiers 24200 Sarlat-la-Canéda

Tel: 05 53 28 94 22 sarlat@valadie-immobilier.com

Price fees included

176 550 €

Agency fees: 7 % VAT included\* Price without fees: 165 000 €