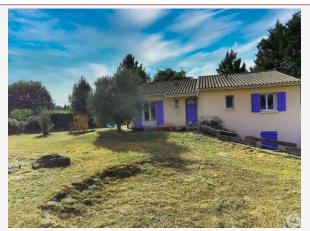

Work needed: No work

Fireplace: No

**Built:** 2003

At the gates of Sarlat, 2003 house of approximately 82 m<sup>2</sup> on one level, on full basement, living room of approximately 42m<sup>2</sup> with fitted kitchen, 3 bedrooms, garage, 2297 m<sup>2</sup> of enclosed land.

82 m<sup>2</sup> living

2 297 m<sup>2</sup>

- Sarlat -22 Avenue Thiers 24200 Sarlat-la-Canéda

Tel: 05 53 28 94 22 sarlat@valadie-immobilier.com

Price fees included

176 550 €

Agency fees: 7 % VAT included\* Price without fees: 165 000 €