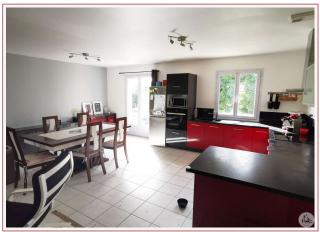

## • Description ref n°5734 •

Garden level - living room of approximately 42  $\text{m}^2$  with fitted kitchen from 2016, hallway of 3.58  $\text{m}^2$ , 3 bedrooms of 10.34, 10.23, 10.39, with storage in each bedroom, bathroom of 4.50  $\text{m}^2$ , wc 1.5  $\text{m}^2$ .