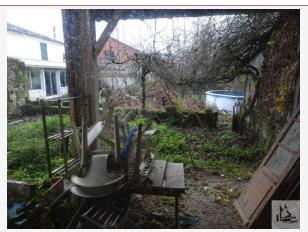

upboards, top and bottom, a sink, an extractor hood, an oven and cooking hobs. A door-window giving direct access on to the garden.
- a room of 18.6 m2



- a bearing of 30.7 m2 with a ground floor, built in wardrobes recessed, a marble fireplace and a staircase serving the attic.
- a bathroom of 3.2 m2, with a sink, bathtub, tiled floor, faience on the walls, and a window.
- a room of 17.7 m2, laminate floor, a window to the garden.
- a corridor of distribution, 3 m2
- a room of 23.5 m2 about
- a bedroom of 17.5 m2
- a w. c independent.

Renovations to predict.

Garage 40.9 m2, concrete floor, a large wooden door to access with a vehicle. A staircase leads to a loft (the roof in average condition).

Garden shed 35.8 m2 with a sink, concrete floor. Cellar.

Garden of 200 m2 on the back