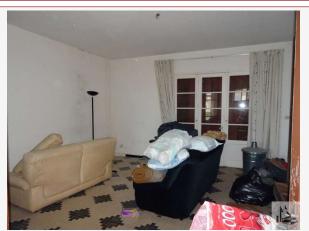

### • Description ref n°5776 •

A stone house on two levels comprising:

- an entrance on a double living room with a first room of 24 m2. A cage of wooden staircase leading to the first floor.

A fireplace equipped with an insert.

- a bearing of 30.7 m2 with a ground floor, built in wardrobes recessed, a marble fireplace and a staircase serving the attic.
- a bathroom of 3.2 m2, with a sink, bathtub, tiled floor, faience on the walls, and a window.
- a room of 17.7 m2, laminate floor, a window to the garden.
- a corridor of distribution, 3 m2
- a room of 23.5 m2 about
- a bedroom of 17.5 m2
- a w. c independent.