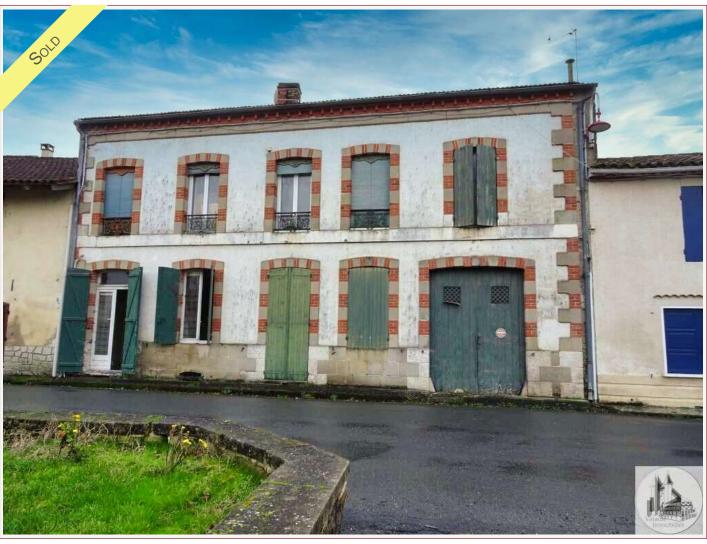

151 à 230 D

231 à 330 E

\_\_\_

331 à 450 F

7 130

Logement énergivore

Large village house, 5 minutes from Castillonnès.

### • Description ref n°5776 •

A stone house on two levels comprising:

- an entrance on a double living room with a first room of 24 m2. A cage of wooden staircase leading to the first floor.

A fireplace equipped with an insert.

Renovations to predict.

Garage 40.9 m2, concrete floor, a large wooden door to access with a vehicle. A staircase leads to a loft (the roof in average condition).

Garden shed 35.8 m2 with a sink, concrete floor. Cellar.