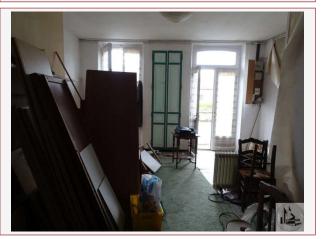

- a second room 23.8 m2, gives access to the garden.
- a corridor of distribution of 3.6 m2
- a kitchen of 13.9 m2, kitchen cupboards, top and bottom, a sink, an extractor hood, an oven and cooking hobs. A door-window giving direct access on to the garden.
- a room of 18.6 m2

- a bearing of 30.7 m2 with a ground floor, built in wardrobes recessed, a marble fireplace and a staircase serving the attic.
- a bathroom of 3.2 m2, with a sink, bathtub, tiled floor, faience on the walls, and a window.
- a room of 17.7 m2, laminate floor, a window to the garden.
- a corridor of distribution, 3 m2
- a room of 23.5 m2 about
- a bedroom of 17.5 m2
- a w. c independent.