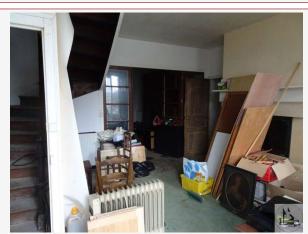

### • Description ref n°5776 •

A stone house on two levels comprising:

- an entrance on a double living room with a first room of 24 m2. A cage of wooden staircase leading to the first floor.

A fireplace equipped with an insert.

- a second room 23.8 m2, gives access to the garden.
- a corridor of distribution of 3.6 m2
- a kitchen of 13.9 m2, kitchen cupboards, top and bottom, a sink, an extractor hood, an oven and cooking hobs. A door-window giving direct access on to the garden.
- a room of 18.6 m2