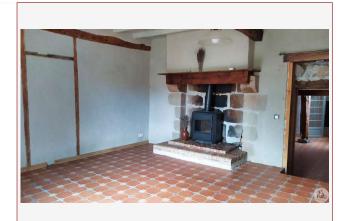

## • Description ref n°5794 •

Terraced country house located in a dead end in a very quiet environment and not overlooked just a few minutes from amenities.

The house includes a fitted kitchen (13m2), shower room with wc (4.5m2), bedroom of 11m2, a living room with door to the garden and fireplace (wood stove) of 24m2, an adjoining room fitted out in an old barn (35m2) provides access to a floor with a dressing room and a bathroom with sanibroyeur wc, a few additional steps give access to two bedrooms "under slopes" in the attic of the house