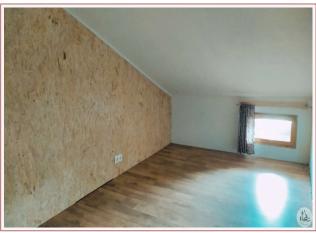

## • Description ref n°5794 •

Terraced country house located in a dead end in a very quiet environment and not overlooked just a few minutes from amenities.

The house includes a fitted kitchen (13m2), shower room with wc (4.5m2), bedroom of 11m2, a living room with door to the garden and fireplace (wood stove) of 24m2, an adjoining room fitted out in an old barn (35m2) provides access to a floor with a dressing room and a bathroom with sanibroyeur wc, a few additional steps give access to two bedrooms "under slopes" in the attic of the house

Laundry room
Lean-to / covered terrace 30m2

Enclosed land approx. 4800m2 in meadow

The interior renovation started a few years ago remains to be completed but the house is habitable as is.