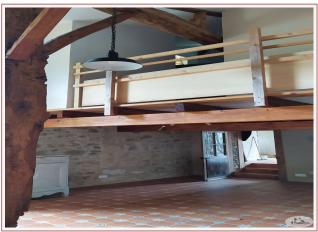

## • Description ref n°5794 •

Terraced country house located in a dead end in a very quiet environment and not overlooked just a few minutes from amenities.

The house includes a fitted kitchen (13m2), shower room with wc (4.5m2), bedroom of 11m2, a living room with door to the garden and fireplace (wood stove) of 24m2, an adjoining room fitted out in an old barn (35m2) provides access to a floor with a dressing room and a bathroom with sanibroyeur wc, a few additional steps give access to two bedrooms "under slopes" in the attic of the house