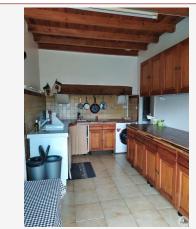

## • Description ref n°5794 •

Terraced country house located in a dead end in a very quiet environment and not overlooked just a few minutes from amenities.

The house includes a fitted kitchen (13m2), shower room with wc (4.5m2), bedroom of 11m2, a living room with door to the garden and fireplace (wood stove) of 24m2, an adjoining room fitted out in an old barn (35m2) provides access to a floor with a dressing room and a bathroom with sanibroyeur wc, a few additional steps give access to two bedrooms "under slopes" in the attic of the house