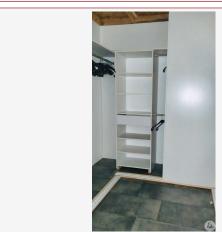

## • Description ref n°5794 •

Terraced country house located in a dead end in a very quiet environment and not overlooked just a few minutes from amenities.

The house includes a fitted kitchen (13m2), shower room with wc (4.5m2), bedroom of 11m2, a living room with door to the garden and fireplace (wood stove) of 24m2, an adjoining room fitted out in an old barn (35m2) provides access to a floor with a dressing room and a bathroom with sanibroyeur wc, a few additional steps give access to two bedrooms "under slopes" in the attic of the house