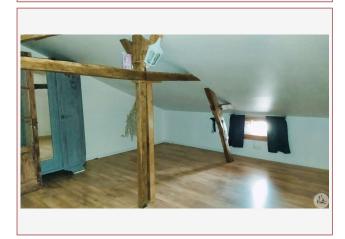

## • Description ref n°5794 •

Terraced country house located in a dead end in a very quiet environment and not overlooked just a few minutes from amenities.

The house includes a fitted kitchen (13m2), shower room with wc (4.5m2), bedroom of 11m2, a living room with door to the garden and fireplace (wood stove) of 24m2, an adjoining room fitted out in an old barn (35m2) provides access to a floor with a dressing room and a bathroom with sanibroyeur wc, a few additional steps give access to two bedrooms "under slopes" in the attic of the house