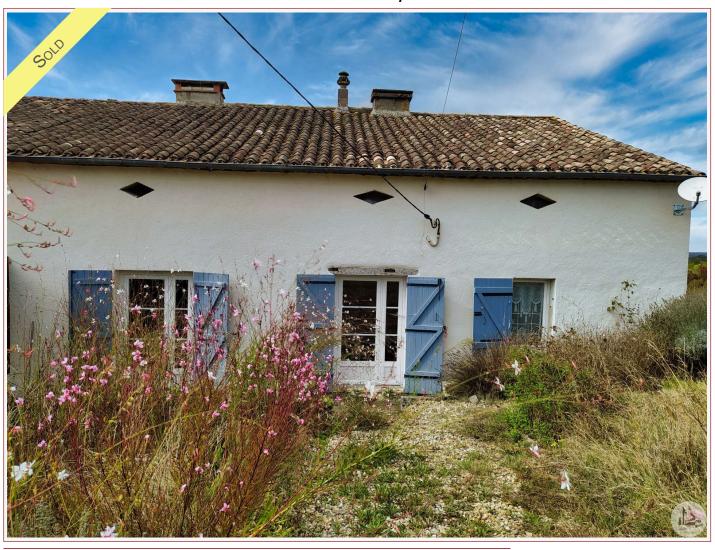

Logement énergivore

Stone house well located in the countryside, close to amenities.

Plot of land of 4800m2 fenced

Ideal second home

130 m<sup>2</sup> living

4 800 m<sup>2</sup>

- Eymet -

1 Place Gambetta 24500 Eymet

## • Description ref n°5794 •

Terraced country house located in a dead end in a very quiet environment and not overlooked just a few minutes from amenities.

The house includes a fitted kitchen (13m2), shower room with wc (4.5m2), bedroom of 11m2, a living room with door to the garden and fireplace (wood stove) of 24m2, an adjoining room fitted out in an old barn (35m2) provides access to a floor with a dressing room and a bathroom with sanibroyeur wc, a few additional steps give access to two bedrooms "under slopes" in the attic of the house

Laundry room
Lean-to / covered terrace 30m2

Enclosed land approx. 4800m2 in meadow

The interior renovation started a few years ago remains to be completed but the house is habitable as is.