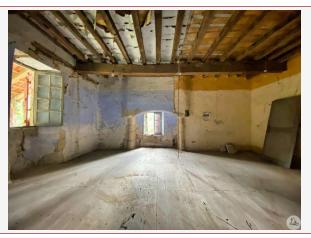

## • Description ref n°5801 •

The property partially on cellar, is declined as follows: Main room of 45m2, from the entrance door with mullion, protected by a gallery on pillars. Monumental period fireplace. Balanced staircase leading to the attic. Adjoining a second room of 33m2 intended as a living room with monumental fireplace and exposed beams. Attic of 78 m2 with vestige of monumental fireplace. Oven room with bread oven and plum oven. 13 m2 'pigs' adjoining rooms Lean-to of 13 m2 that can be attached.