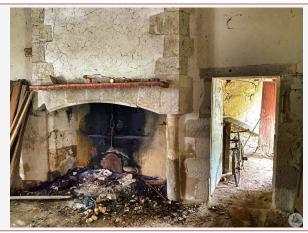

## • Description ref n°5801 •

The property partially on cellar, is declined as follows: Main room of 45m2, from the entrance door with mullion, protected by a gallery on pillars. Monumental period fireplace. Balanced staircase leading to the attic. Adjoining a second room of 33m2 intended as a living room with monumental fireplace and exposed beams. Attic of 78 m2 with vestige of monumental fireplace. Oven room with bread oven and plum oven. 13 m2 'pigs' adjoining rooms Lean-to of 13 m2 that can be attached.