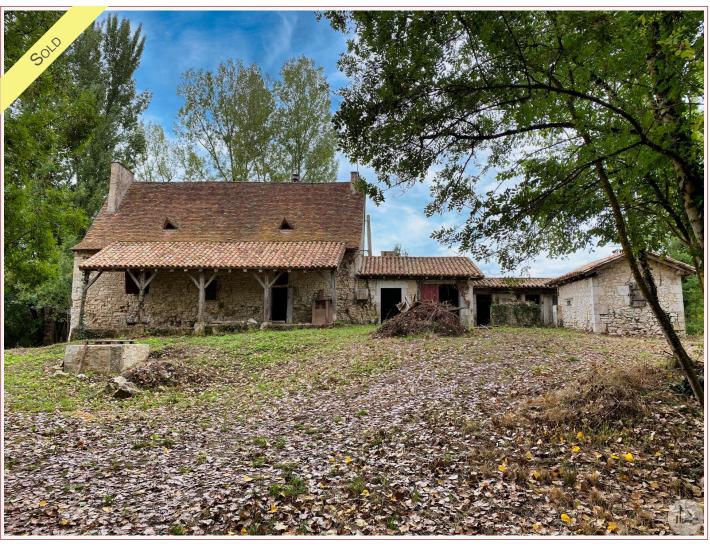

## Agence Immobilière Valadié

Professionnels de la transaction immobilière depuis 1960

Ref: 5801

• House - Castillonnès •

331 à 450 F

Logement énergivore

At the end of a private road, exceptional construction of medieval origin on its promontory, with period fireplaces that can develop 230 m2 of living space, the whole to be developed.

## • Description ref n°5801 •

The property partially on cellar, is declined as follows: Main room of 45m2, from the entrance door with mullion, protected by a gallery on pillars. Monumental period fireplace. Balanced staircase leading to the attic. Adjoining a second room of 33m2 intended as a living room with monumental fireplace and exposed beams. Attic of 78 m2 with vestige of monumental fireplace. Oven room with bread oven and plum oven. 13 m2 'pigs' adjoining rooms Lean-to of 13 m2 that can be attached.

Adjoining 22 m2 bucher (stone construction)

Former barn cadastral in ruin, in stones and half-timbering.

Well built in stone.

Trees and small woods. Cadastral water feature.