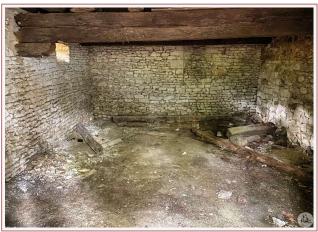

## • Description ref n°5801 •

The property partially on cellar, is declined as follows: Main room of 45m2, from the entrance door with mullion, protected by a gallery on pillars. Monumental period fireplace. Balanced staircase leading to the attic. Adjoining a second room of 33m2 intended as a living room with monumental fireplace and exposed beams. Attic of 78 m2 with vestige of monumental fireplace. Oven room with bread oven and plum oven. 13 m2 'pigs' adjoining rooms Lean-to of 13 m2 that can be attached.