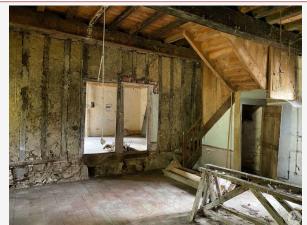

## • Description ref n°5801 •

The property partially on cellar, is declined as follows: Main room of 45m2, from the entrance door with mullion, protected by a gallery on pillars. Monumental period fireplace. Balanced staircase leading to the attic. Adjoining a second room of 33m2 intended as a living room with monumental fireplace and exposed beams. Attic of 78 m2 with vestige of monumental fireplace. Oven room with bread oven and plum oven. 13 m2 'pigs' adjoining rooms Lean-to of 13 m2 that can be attached.