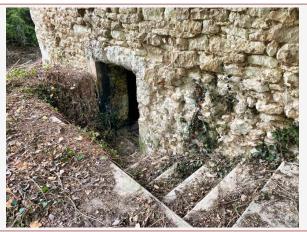

331 à 450 F

Logement énergivore

At the end of a private road, exceptional construction of medieval origin on its promontory, with period fireplaces that can develop 230 m2 of living space, the whole to be developed.

## • Description ref n°5801 •

The property partially on cellar, is declined as follows: Main room of 45m2, from the entrance door with mullion, protected by a gallery on pillars. Monumental period fireplace. Balanced staircase leading to the attic. Adjoining a second room of 33m2 intended as a living room with monumental fireplace and exposed beams. Attic of 78 m2 with vestige of monumental fireplace. Oven room with bread oven and plum oven. 13 m2 'pigs' adjoining rooms Lean-to of 13 m2 that can be attached.