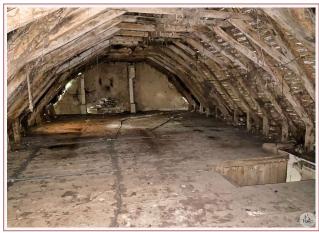

## • Description ref n°5801 •

The property partially on cellar, is declined as follows: Main room of 45m2, from the entrance door with mullion, protected by a gallery on pillars. Monumental period fireplace. Balanced staircase leading to the attic. Adjoining a second room of 33m2 intended as a living room with monumental fireplace and exposed beams. Attic of 78 m2 with vestige of monumental fireplace. Oven room with bread oven and plum oven. 13 m2 'pigs' adjoining rooms Lean-to of 13 m2 that can be attached.