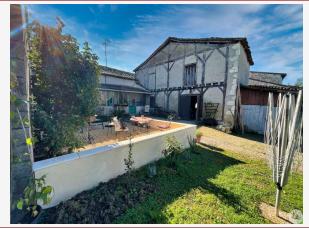

#### Outside:

- a stone barn and breeze blocks, dirt floor.
- a limestone terrace
- a fenced garden.