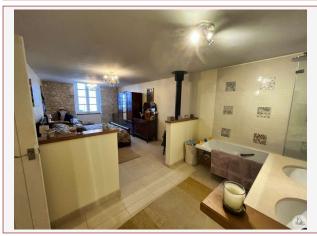

### • Description ref n°5817 •

A single storey stone house with a living area of approximately 95 m2 including:

- an entrance hall of approximately 6.4 m2, tiled floor,
- a living room / kitchen / dining room of approximately 44.3 m2 with a wood stove, tiled floor, exposed stone walls.
- a distribution corridor of approximately 3.4 m2, tiled floor, leading to,
- a bedroom of about 14 m2, imitation wood tiling on the floor,
- a bathroom of approximately 3.2 m2 with toilet, sink and shower,
- a bedroom of approximately 24.3 m2 with an open bathroom (double sink, bath, wc, towel dryer). A wood stove.
- A veranda of approximately 19.7 m2, accessible from the entrance hall, a well, concrete floor
- a room for a future laundry room of approximately 8.6 m2, concrete floor.
- a workshop of about 14 m2, concrete floor (cumulus).
- Single glazed wooden joinery, wooden shutters.
- Sanitation by mains drainage
- Wood heating and possibility of putting electric radiators in all the rooms.
- Electricity redone.
- Property tax: 360 €