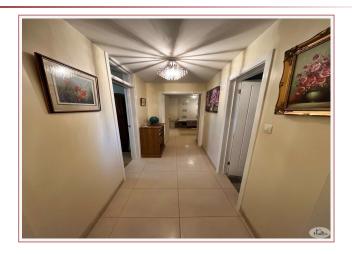

### • Description ref n°5817 •

A single storey stone house with a living area of approximately 95 m2 including:

- an entrance hall of approximately 6.4 m2, tiled floor,
- a living room / kitchen / dining room of approximately 44.3 m2 with a wood stove, tiled floor, exposed stone walls.
- a distribution corridor of approximately 3.4 m2, tiled floor, leading to,
- a bedroom of about 14 m2, imitation wood tiling on the floor,
- a bathroom of approximately 3.2 m2 with toilet, sink and shower,
- a bedroom of approximately 24.3 m2 with an open bathroom (double sink, bath, wc, towel dryer). A wood stove.
- A veranda of approximately 19.7 m2, accessible from the entrance hall, a well, concrete floor
- a room for a future laundry room of approximately 8.6 m2, concrete floor.
- a workshop of about 14 m2, concrete floor (cumulus).
- Single glazed wooden joinery, wooden shutters.
- Sanitation by mains drainage
- Wood heating and possibility of putting electric radiators in all the rooms.
- Electricity redone.
- Property tax: 360 €