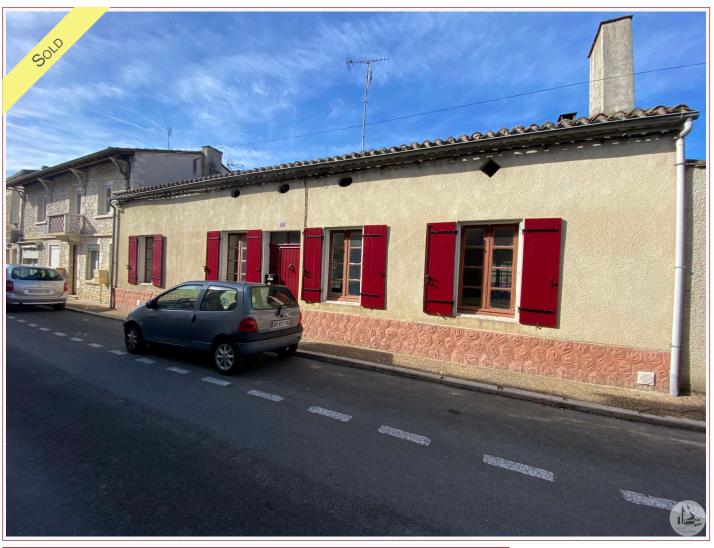

# Agence Immobilière Valadié

Professionnels de la transaction immobilière depuis 1960

Ref: 5817

• House - Villeréal •

Work needed: Finitions / Décoration

Fireplace: Yes closed hearth

**Built: 1850** 

Logement économe

151 à 230 D

231 à 330 E 331 à 450 F

> 450 Logement énergivore

A single storey stone house of approximately 95 m2 of living space with 2 bedrooms and 2 bathrooms, a garden with vegetable patch and an adjoining barn.

### • Description ref n°5817 •

A single storey stone house with a living area of approximately 95 m2 including:

- an entrance hall of approximately 6.4 m2, tiled floor,
- a living room / kitchen / dining room of approximately 44.3 m2 with a wood stove, tiled floor, exposed stone walls.
- a distribution corridor of approximately 3.4 m2, tiled floor, leading to,
- a bedroom of about 14 m2, imitation wood tiling on the floor,
- a bathroom of approximately 3.2 m2 with toilet, sink and shower,
- a bedroom of approximately 24.3 m2 with an open bathroom (double sink, bath, wc, towel dryer). A wood stove.
- A veranda of approximately 19.7 m2, accessible from the entrance hall, a well, concrete floor
- a room for a future laundry room of approximately 8.6 m2, concrete floor.
- a workshop of about 14 m2, concrete floor (cumulus).
- Single glazed wooden joinery, wooden shutters.
- Sanitation by mains drainage
- Wood heating and possibility of putting electric radiators in all the rooms.
- Electricity redone.
- Property tax: 360 €