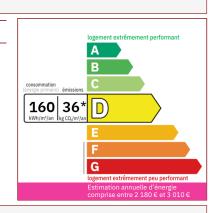

## **DETAILS**

Land surface: 7200 m<sup>2</sup>

Number of bedrooms: 4

Number of levels: 1

Type of heating: Fuel plus bois

Drainage/sewage: Pit all waters

Swimming pool: Yes

Ground floor living: No