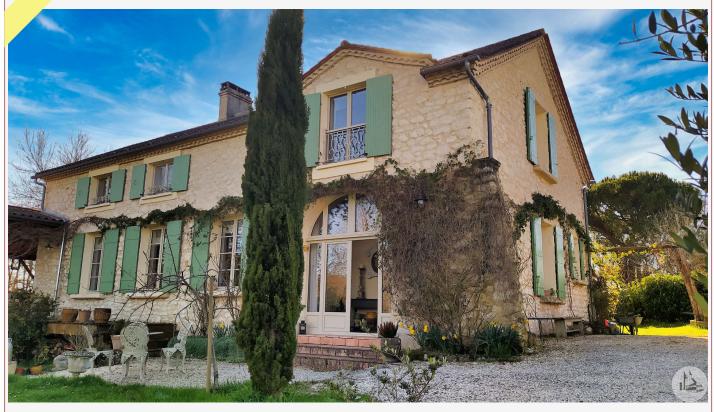

Work needed: No work

Fireplace: Yes closed hearth

**Built:** Not specified

Large family home located in the countryside just 5 minutes from all amenities. Beautiful interior, spacious and bright, 4 bedrooms. POOL. Green environment, in the heart of the Bergerac vineyards.

## • Description ref n°5937 •

Stone house (202m2 approx.) with a very neat and warm interior offering beautiful spaces. Well placed, in the heart of the Bergerac vineyards, just 15 minutes from Bergerac or Eymet, a few minutes by car from amenities. Near calm environment, without being isolated (hamlet of 3 houses).