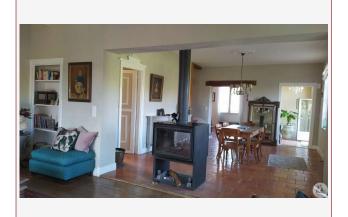

Comfortable accommodation consisting of a very bright entrance (large bay window) serving the living rooms: the 25m2 dining room, terracotta floor, with two large windows providing beautiful lighting and the 24m2 living room, parquet floor is in row. A large bay window provides access to a first covered terrace followed by 2 other espalier terraces.