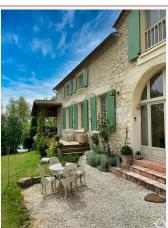

## • Description ref n°5937 •

Stone house (202m2 approx.) with a very neat and warm interior offering beautiful spaces. Well placed, in the heart of the Bergerac vineyards, just 15 minutes from Bergerac or Eymet, a few minutes by car from amenities. Near calm environment, without being isolated (hamlet of 3 houses).

Comfortable accommodation consisting of a very bright entrance (large bay window) serving the living rooms: the 25m2 dining room, terracotta floor, with two large windows providing beautiful lighting and the 24m2 living room, parquet floor is in row. A large bay window provides access to a first covered terrace followed by 2 other espalier terraces.