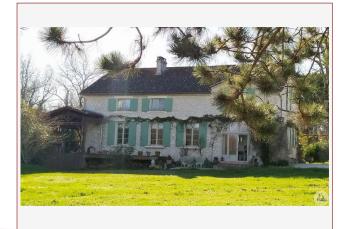

Work needed: No work

Fireplace: Yes closed hearth

**Built:** Not specified

Large family home located in the countryside just 5 minutes from all amenities. Beautiful interior, spacious and bright, 4 bedrooms. POOL. Green environment, in the heart of the Bergerac vineyards.

## • Description ref n°5937 •

Stone house (202m2 approx.) with a very neat and warm interior offering beautiful spaces. Well placed, in the heart of the Bergerac vineyards, just 15 minutes from Bergerac or Eymet, a few minutes by car from amenities. Near calm environment, without being isolated (hamlet of 3 houses).