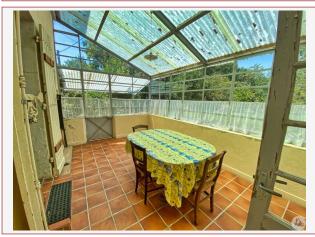

# A Périgord-style stone house comprising:

- An entrance of approximately 17.9 m2 with a stone fireplace, terracotta floor, moldings, wooden ceiling.
- A kitchen of approximately 15.6 m2, stone floor, simply furnished.
- A hallway with a staircase to the attic (over the entire surface of the house),
- A veranda of approximately 13.8 m2, tiled floor, a French window to a small garden at the back of the house.
- A boiler room of approximately 5.9 m2, sink, boiler, concrete floor.