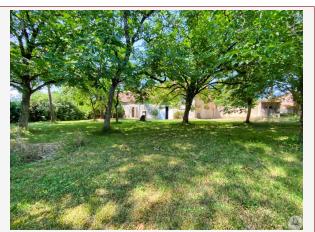

### Attached to the house:

- A garage/barn with a cellar of approximately 27.6 m2
- A garage space of approximately 58.7 m2, concrete floor, with a mezzanine on half the surface.
- A workshop of approximately 10.5 m2
- A second garage of approximately 19 m2, concrete floor and garage door to the garden.
- A cellar under the night part of the house.
- An adjoining garden of approximately 1900 m2, fully enclosed and with mature trees + a garden (930 m2) with a 12 x 6 m swimming pool (liner to be changed) and pool house, separated from the house by a small alley.