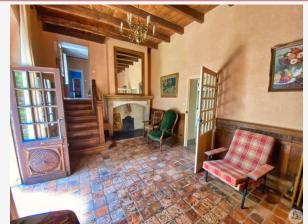

# A Périgord-style stone house comprising:

- An entrance of approximately 17.9 m2 with a stone fireplace, terracotta floor, moldings, wooden ceiling.
- A kitchen of approximately 15.6 m2, stone floor, simply furnished.
- A hallway with a staircase to the attic (over the entire surface of the house),
- A veranda of approximately 13.8 m2, tiled floor, a French window to a small garden at the back of the house.
- A boiler room of approximately 5.9 m2, sink, boiler, concrete floor.

## From the entrance, a few steps towards:

- A dining room of around 16.4 m2, wooden floor,
- An ensuite room of approximately 9.3 m2, wooden floor, wall cupboard,
- A bedroom of 14.5 m2, wooden floor, a French window opening onto a small stone porch.
- An ensuite room of approximately 9.6 m2, wooden floor,
- A bedroom of around 16.2 m2, wooden floor
- A bathroom of approximately 9.8 m2, lino on the floor on the floor, with a bath, a washbasin, a toilet. Convertible attic over the entire surface.