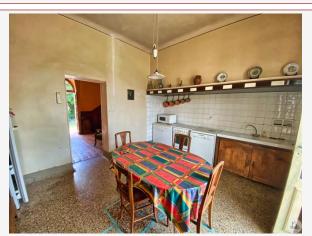

# A Périgord-style stone house comprising:

- An entrance of approximately 17.9 m2 with a stone fireplace, terracotta floor, moldings, wooden ceiling.
- A kitchen of approximately 15.6 m2, stone floor, simply furnished.
- A hallway with a staircase to the attic (over the entire surface of the house),
- A veranda of approximately 13.8 m2, tiled floor, a French window to a small garden at the back of the house.
- A boiler room of approximately 5.9 m2, sink, boiler, concrete floor.