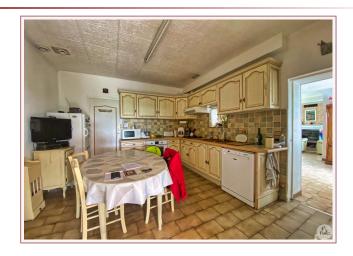

## • Description ref n°6046 •

Stone property composed of:

- a main house of approximately 132 m2, offering: on the ground floor: veranda (20.1 m2), fitted kitchen of approximately 13.6 m2 (with furniture, hob, integrated extractor), dining room, dining / living room (38.8 m2) with fireplace-insert, hallway (3.6 m2) leading to a bedroom (8.8 m2) with its private bathroom of approximately 2.2 m2 (sink, shower and w.c. grinder), a second corridor (3.4 m2), a bathroom of 2.3 m2 (sink and shower), a toilet, a bathroom of 9.2 m2 (3 sinks, bath).