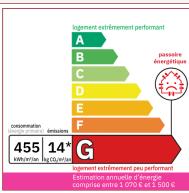

## **DETAILS**

Land surface: 5715 m<sup>2</sup>

Number of bedrooms: 5

Number of levels: 1

Type of heating: Wood + Electric

Drainage/sewage: Septic tank

Swimming pool: Yes

Ground floor living: No