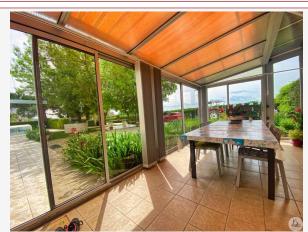

## • Description ref n°6046 •

Stone property composed of:

- a main house of approximately 132 m2, offering: on the ground floor: veranda (20.1 m2), fitted kitchen of approximately 13.6 m2 (with furniture, hob, integrated extractor), dining room, dining / living room (38.8 m2) with fireplace-insert, hallway (3.6 m2) leading to a bedroom (8.8 m2) with its private bathroom of approximately 2.2 m2 (sink, shower and w.c. grinder), a second corridor (3.4 m2), a bathroom of 2.3 m2 (sink and shower), a toilet, a bathroom of 9.2 m2 (3 sinks, bath).