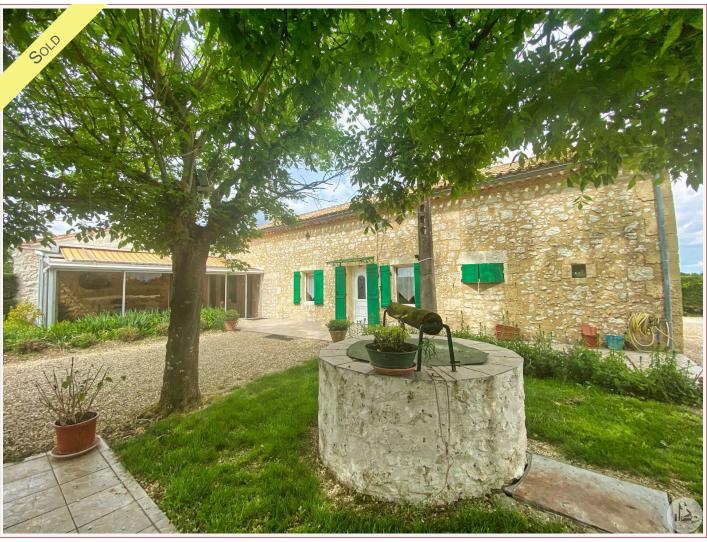

Work needed: Finitions / Décoration

Fireplace: Yes open hearth

**Built:** Not specified

Less than 1 km from the center of the village, stone property comprising a dwelling house, a studio, outbuildings, wooded park with swimming pool.

## • Description ref n°6046 •

Stone property composed of:

- a main house of approximately 132 m2, offering: on the ground floor: veranda (20.1 m2), fitted kitchen of approximately 13.6 m2 (with furniture, hob, integrated extractor), dining room, dining / living room (38.8 m2) with fireplace-insert, hallway (3.6 m2) leading to a bedroom (8.8 m2) with its private bathroom of approximately 2.2 m2 (sink, shower and w.c. grinder), a second corridor (3.4 m2), a bathroom of 2.3 m2 (sink and shower), a toilet, a bathroom of 9.2 m2 (3 sinks, bath).

- outbuildings: garage (31.2 m2) with woodshed (11.7 m2) and summer kitchen/cellar (17 m2). Shed (136.6 m2) Semi-enclosed wooden shelter (18.2 m2).

Park with chlorine pool (7.8 x 3.8m). Well supplying the house (with additional water meter)