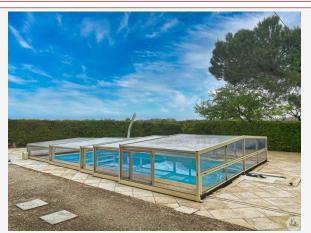

- outbuildings: garage (31.2 m2) with woodshed (11.7 m2) and summer kitchen/cellar (17 m2). Shed (136.6 m2) Semi-enclosed wooden shelter (18.2 m2).

Park with chlorine pool (7.8 x 3.8m). Well supplying the house (with additional water meter)