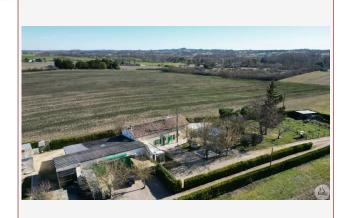

## **DETAILS**

Land surface: 5715 m<sup>2</sup>

Number of bedrooms: 5

Number of levels: 1

Type of heating: Wood + Electric

Drainage/sewage: Septic tank

Swimming pool: Yes

Ground floor living: No

- outbuildings: garage (31.2 m2) with woodshed (11.7 m2) and summer kitchen/cellar (17 m2). Shed (136.6 m2) Semi-enclosed wooden shelter (18.2 m2).

Park with chlorine pool (7.8 x 3.8m). Well supplying the house (with additional water meter)