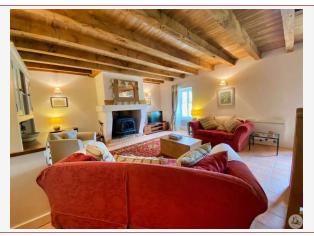

## • Description ref n°6062 •

This charming house on 2 levels includes: large kitchen of 12.26 m2 (kitchen equipped with Bosch elements)

Elegant living room, 30m 2 benefiting from fireplace with stove and exposed beams.