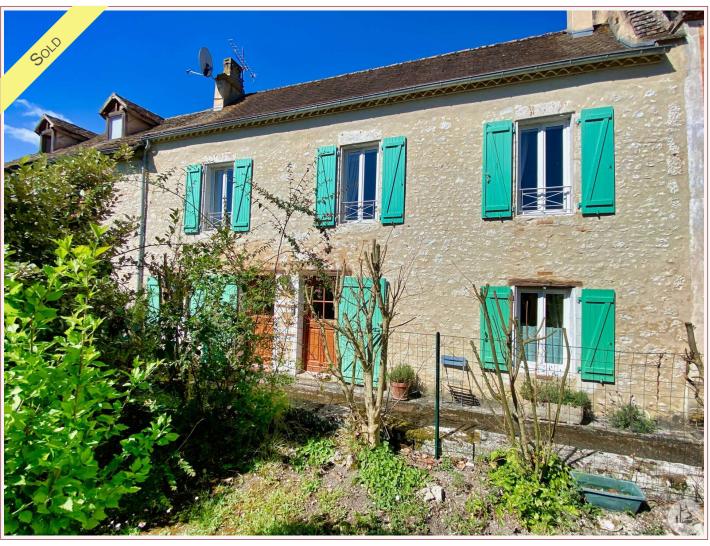

In the heart of a medieval village in the Dordogne, this bright house with garden enjoys an ideal location, all shops within walking distance.

Bergerac airport at 15 km. To see quickly!

120 m<sup>2</sup> living

## • Description ref n°6062 •

This charming house on 2 levels includes: large kitchen of 12.26 m2 (kitchen equipped with Bosch elements)

Elegant living room, 30m 2 benefiting from fireplace with stove and exposed beams.