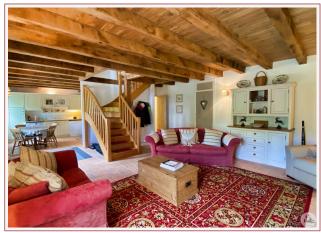

## • Description ref n°6062 •

This charming house on 2 levels includes: large kitchen of 12.26 m2 (kitchen equipped with Bosch elements)

Elegant living room, 30m 2 benefiting from fireplace with stove and exposed beams.

Shower room with walk-in shower, washbasin, WC and VMC, tiling.

An oak staircase serves the first floor with a large bright landing, wooden floor. large window overlooking the village.

Master bedroom 18.41 m2 floor;