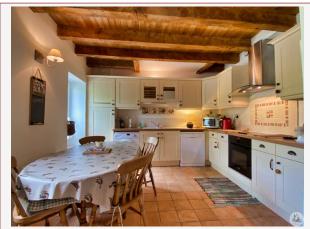

## • Description ref n°6062 •

This charming house on 2 levels includes: large kitchen of 12.26 m2 (kitchen equipped with Bosch elements)

Elegant living room, 30m 2 benefiting from fireplace with stove and exposed beams.