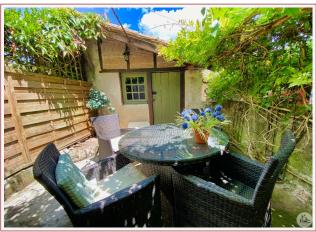

Guest bedroom of 12 m2 floor with mezzanine.

Bathroom with bath, toilet, washbasin

Electric heating

Double glazed windows

Detached garden of 152 m2

Small courtyard with stone shelters approx 9 m2