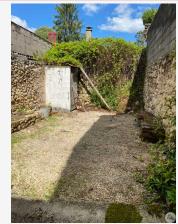

Electric heating.

- Electrical panel redone
- Plumbing redone

Wooden joinery with some windows with double glazing and others with single glazing.

Sanitation by mains drainage.

A courtyard of approximately 36 m2 fully enclosed.