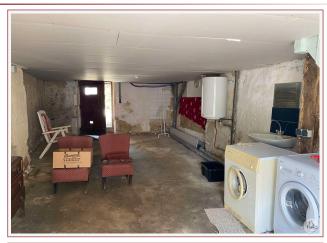

## • Description ref n°6126 •

A stone house comprising:

- A garage of 8mx4m, cement floor, a door to a courtyard, a sink and laundry room.