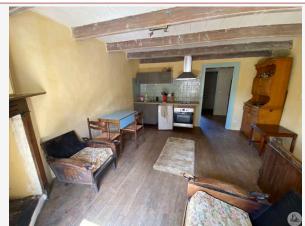

A small village house on two levels with a garage, a kitchen, a bedroom, a courtyard and a balcony. Two minutes from the center of the Bastide.

## A wooden staircase to:

- A kitchen/living room/dining room of approximately 18 m2, parquet floor. Fitted kitchen with cupboards, equipped with an oven, hob, extractor hood.

- A bedroom of around 15 m2 with a shower room (shower, wc and sink), parquet floor.

Electric heating.

- Electrical panel redone
- Plumbing redone

Wooden joinery with some windows with double glazing and others with single glazing.

Sanitation by mains drainage.

A courtyard of approximately 36 m2 fully enclosed.