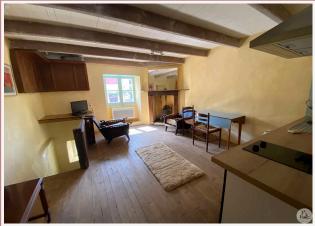

A small village house on two levels with a garage, a kitchen, a bedroom, a courtyard and a balcony. Two minutes from the center of the Bastide.

## A wooden staircase to:

- A kitchen/living room/dining room of approximately 18 m2, parquet floor. Fitted kitchen with cupboards, equipped with an oven, hob, extractor hood.

- A bedroom of around 15 m2 with a shower room (shower, wc and sink), parquet floor.

Electric heating.

- Electrical panel redone
- Plumbing redone

Wooden joinery with some windows with double glazing and others with single glazing.

Sanitation by mains drainage.

A courtyard of approximately 36 m2 fully enclosed.