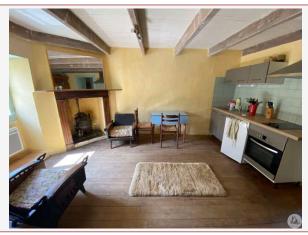

A small village house on two levels with a garage, a kitchen, a bedroom, a courtyard and a balcony. Two minutes from the center of the Bastide.

## A wooden staircase to:

- A kitchen/living room/dining room of approximately 18 m2, parquet floor. Fitted kitchen with cupboards, equipped with an oven, hob, extractor hood.

- A bedroom of around 15 m2 with a shower room (shower, wc and sink), parquet floor.

Electric heating.

- Electrical panel redone
- Plumbing redone

Wooden joinery with some windows with double glazing and others with single glazing.

Sanitation by mains drainage.

A courtyard of approximately 36 m2 fully enclosed.