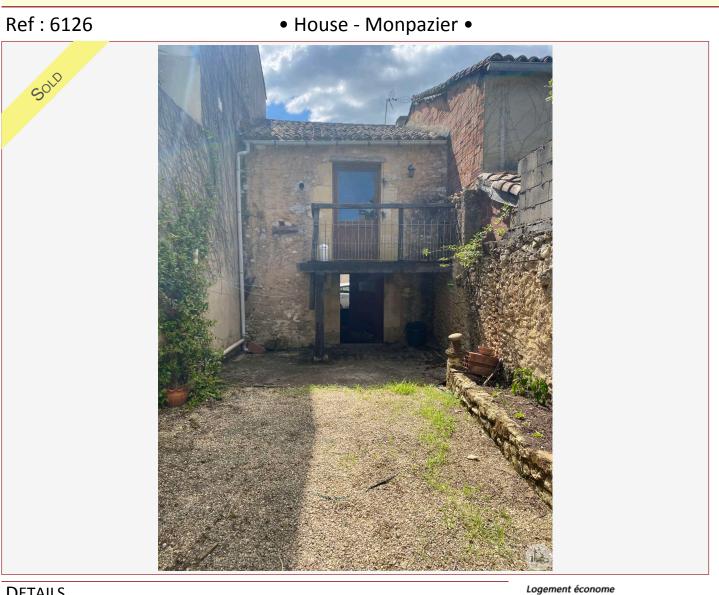

A small village house on two levels with a garage, a kitchen, a bedroom, a courtyard and a balcony. Two minutes from the center of the Bastide.

## • Description ref n°6126 •

A stone house comprising:

- A garage of 8mx4m, cement floor, a door to a courtyard, a sink and laundry room.

## A wooden staircase to:

- A kitchen/living room/dining room of approximately 18 m2, parquet floor. Fitted kitchen with cupboards, equipped with an oven, hob, extractor hood.

- A bedroom of around 15 m2 with a shower room (shower, wc and sink), parquet floor.

Electric heating.

- Electrical panel redone
- Plumbing redone

Wooden joinery with some windows with double glazing and others with single glazing.

Sanitation by mains drainage.

A courtyard of approximately 36 m2 fully enclosed.