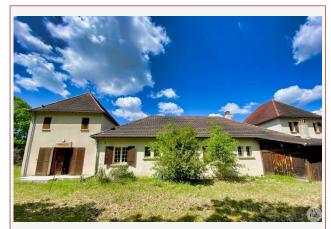

## • Description ref n°6168 •

The spacious light filled house is accessed by a quiet country lane.

The accommodation is set on two levels with approx 310 m2 of floor space.

The house is in need of some updating and refreshig

Large receptions rooms

4 bedrooms and 3 bathrooms.

Garage with potential for further renovation.

There is currently a pool in need of updating.

10 hectares of land adds to the tranquil setting of this property.