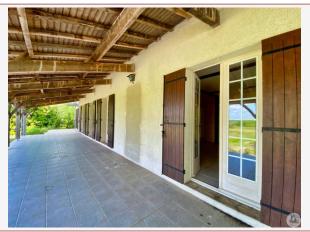

## • Description ref n°6168 •

The spacious light filled house is accessed by a quiet country lane.

The accommodation is set on two levels with approx 310 m2 of floor space.

The house is in need of some updating and refreshig

Large receptions rooms

4 bedrooms and 3 bathrooms.

Garage with potential for further renovation.

There is currently a pool in need of updating.

10 hectares of land adds to the tranquil setting of this property.