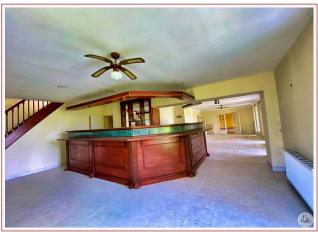

## • Description ref n°6168 •

The spacious light filled house is accessed by a quiet country lane.

The accommodation is set on two levels with approx 310 m2 of floor space.

The house is in need of some updating and refreshig

Large receptions rooms

4 bedrooms and 3 bathrooms.

Garage with potential for further renovation.

There is currently a pool in need of updating.

10 hectares of land adds to the tranquil setting of this property.