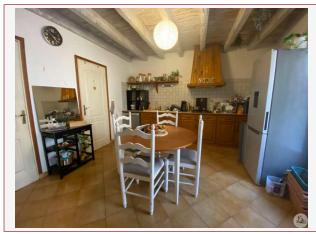

#### Building with 3 apartments:

- Apartment No. 1 (on the 1st floor): fitted kitchen (25.1 m2), living room (16.7 m2), 2 bedrooms (16.1 and 13 m2), bathroom (shower and washbasin) approximately 4.7m2, w.c, laundry room (7.6 m2)

This apartment N°1 is currently rented 510€ / month.

- Apartment No. 2 (on the ground floor): Kitchen open to living room (approximately 40 m2), living room (13.9 m2), bedroom (16.6 m2), shower room (2, 3 m2), toilet. Laundry room. Storage room/cellar. Covered inner courtyard (14.3 m2)