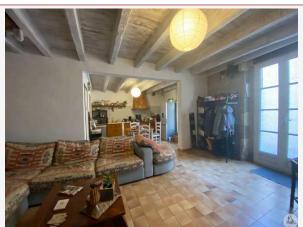

#### Building with 3 apartments:

- Apartment No. 1 (on the 1st floor): fitted kitchen (25.1 m2), living room (16.7 m2), 2 bedrooms (16.1 and 13 m2), bathroom (shower and washbasin) approximately 4.7m2, w.c, laundry room (7.6 m2)

This apartment N°1 is currently rented 510€ / month.

- Apartment No. 2 (on the ground floor): Kitchen open to living room (approximately 40 m2), living room (13.9 m2), bedroom (16.6 m2), shower room (2, 3 m2), toilet. Laundry room. Storage room/cellar. Covered inner courtyard (14.3 m2)