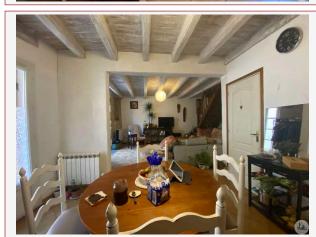

This apartment N°2 is not rented and requires work (damp treatment)

The apartments above have electric heating and partial PVC double glazing (some windows are single glazed wood)

- Apartment N°3 composed of:

on the ground floor: kitchen/living room (32.8 m2), bathroom (3.2 m2), w.c and upstairs: (floor to the ground) hallway (1.8 m2), 3 bedrooms (13.9, 17.3 and 9.1 m2)

This last accommodation is currently rented 510€/month.