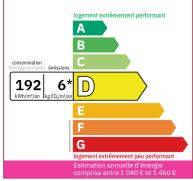

### DETAILS

Land surface: 0 m<sup>2</sup> Number of bedrooms: 6 Number of levels: 1 Type of heating: Electric Drainage/sewage: Not specified Swimming pool: No Ground floor living: No Work needed: Second work Fireplace: No Built: Not specified