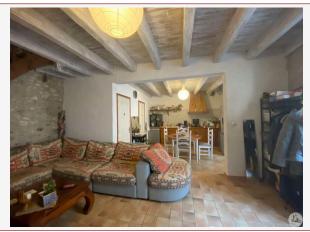

This apartment N°1 is currently rented 510€ / month.

- Apartment No. 2 (on the ground floor): Kitchen open to living room (approximately 40 m2), living room (13.9 m2), bedroom (16.6 m2), shower room (2, 3 m2), toilet. Laundry room. Storage room/cellar. Covered inner courtyard (14.3 m2)

This apartment N°2 is not rented and requires work (damp treatment)

The apartments above have electric heating and partial PVC double glazing (some windows are single glazed wood)

- Apartment N°3 composed of: