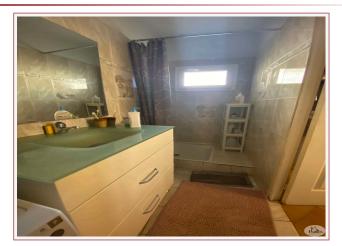

#### Building with 3 apartments:

- Apartment No. 1 (on the 1st floor): fitted kitchen (25.1 m2), living room (16.7 m2), 2 bedrooms (16.1 and 13 m2), bathroom (shower and washbasin) approximately 4.7m2, w.c, laundry room (7.6 m2)

This apartment N°1 is currently rented 510€ / month.

- Apartment No. 2 (on the ground floor): Kitchen open to living room (approximately 40 m2), living room (13.9 m2), bedroom (16.6 m2), shower room (2, 3 m2), toilet. Laundry room. Storage room/cellar. Covered inner courtyard (14.3 m2)