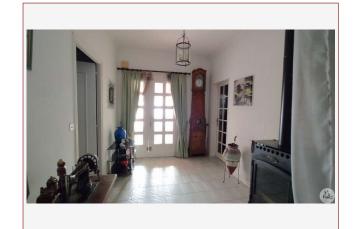

The kitchen is fitted out (traditional kitchen to be modernised) approx. 10.5m2 (French window leading to the veranda)

the old entrance hall of 8.50m2 located between the kitchen and the living room (door leading to the veranda) is in the central position of the house. It has a wood stove and opens onto the hallway leading to the sleeping area.