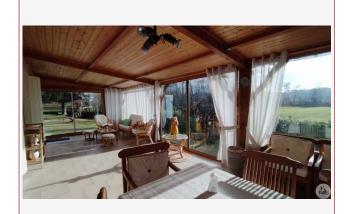

This house has a good size living room of approximately 45m2 including living room and dining room. The owners had a large veranda built for a second living room (31m2) on the south-east facade of the house enjoying the view over most of the land.