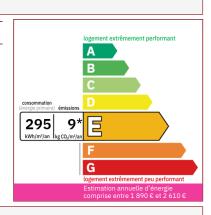

## **DETAILS**

Land surface: 9500 m<sup>2</sup>

Number of bedrooms: 3

Number of levels: 1

Type of heating: Electric

Drainage/sewage: Pit all waters

Swimming pool: No

Ground floor living: Yes