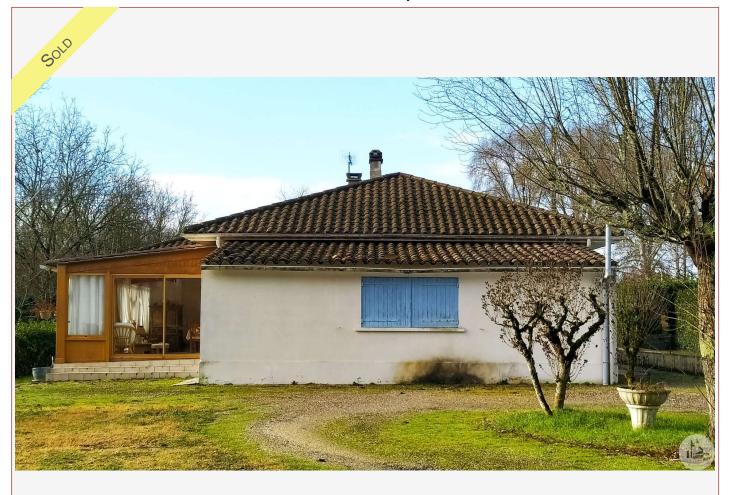

Work needed: Second work

Fireplace: No

**Built:** Not specified

House from the 70's to bring up to date. 135m2 of living space with veranda, garage and independent workshop on more than 9500m2 of land on the edge of the Dropt.

## • Description ref n°6257 •

This single storey house is well located at the exit of the village just a few minutes from amenities, at the end of a dead end without being isolated, close to the river without risk of flooding.

This house has a good size living room of approximately 45m2 including living room and dining room. The owners had a large veranda built for a second living room (31m2) on the south-east facade of the house enjoying the view over most of the land.