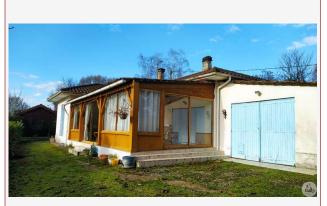

This house has a good size living room of approximately 45m2 including living room and dining room. The owners had a large veranda built for a second living room (31m2) on the south-east facade of the house enjoying the view over most of the land.

- 3 bedrooms of approximately 11 m2 (two of the bedrooms also have storage space)
- 1 bathroom to modernize
- 1 individual toilet

one car garage plus adjoining storeroom (built in the 80's)

Independent workshop of around 40m2 (built in the 90s) Pleasure land around the house plus meadow (approx. 8400m2) on the edge of the Dropt (natural area).