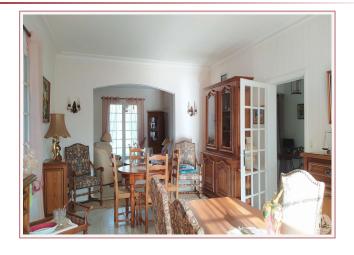

This house has a good size living room of approximately 45m2 including living room and dining room. The owners had a large veranda built for a second living room (31m2) on the south-east facade of the house enjoying the view over most of the land.

The kitchen is fitted out (traditional kitchen to be modernised) approx. 10.5m2 (French window leading to the veranda)

the old entrance hall of 8.50m2 located between the kitchen and the living room (door leading to the veranda) is in the central position of the house. It has a wood stove and opens onto the hallway leading to the sleeping area.